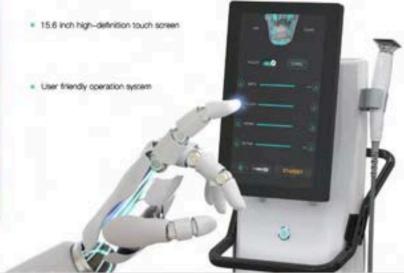

### **Before And After**

Specification

Power: 400W

RF Frequency: 5MHz/6MHz

Screen: 15.6 inch

Pulse Width: Microneeding handle 250–600ms

Thermagical handle 1000–3000ms

Depth: 0–4mm