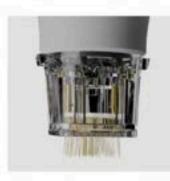

## Vacuum Rf Microneedling Handpiece

The Microneeding handpiece equipped with USA Haydon stepping motor offers smooth needle delivery that enables comfortable treatment for both practitioners and patients.

#### MULTIPLE NEEDLE CARTRIDGES

10pins 25pins 36pins 49pins 64pins,needle Depth 0.1mm-4mm adjustable

 The identification only and a sensor inside the handle can automatically detect the needle type and needle output depth,ensuring the safety and accuracy of treatment

 USA Haydon stepping motor, working life-up to 10 years

The nano-scale filter can effectively prevent dandruff and oil on the skin from being sucked into the handle