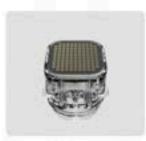

## Vacuum Rf Microneedling Handpiece

The Microneeding handpiece equipped with USA Haydon stepping motor offers smooth needle delivery that enables comfortable treatment for both practitioners and patients.

#### MULTIPLE NEEDLE CARTRIDGES

10pins 25pins 36pins 49pins 64pins,needle Depth 0.1mm-4mm adjustable

 The identification only and a sensor inside the handle can automatically detect the needle type and needle output depth,ensuring the safety and accuracy of treatment

 USA Haydon stepping motor, working life-up to 10 years

The nano-scale filter can effectively prevent dandruff and oil on the skin from being sucked into the handle