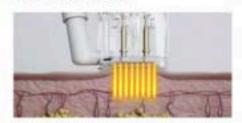

### **How It Works**

The Micro-needle Cartridge makes perfect contact with the skin

The skin in the treatment area is sucked up by the vacuum of the handle

Micro-needles smoothly penetrate the skin with less pain

Bipolar RF energy denoturalizes the tissue

Collagen regeneration and new elastic production begins