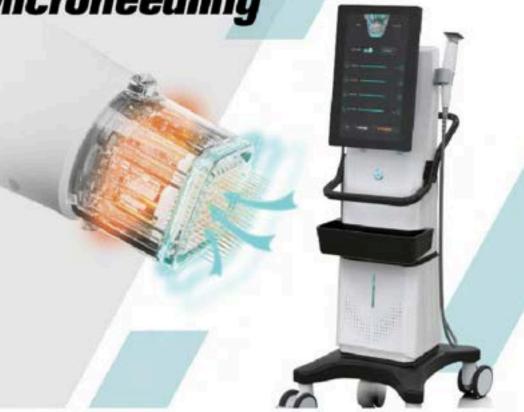

# NEXUS RF ⊌ PRO

**NEWEST TECHNOLOGY ADVANCED** 

Vacuum Microneedling

Face Lifting

Skin Tightening

Wrinkle Reduction

Pore Reduction

Acne Scars

### **How It Works**

The Micro-needle Cartridge makes perfect contact with the skin

The skin in the treatment area is sucked up by the vacuum of the handle

Micro-needles smoothly penetrate the skin with less pain

## Vacuum Rf Microneedling Handpiece

The Microneeding handpiece equipped with USA Haydon stepping motor offers smooth needle delivery that enables comfortable treatment for both practitioners and patients.

#### MULTIPLE NEEDLE CARTRIDGES

10pins 25pins 36pins 49pins 64pins,needle Depth 0.1mm-4mm adjustable

 The identification only and a sensor inside the handle can automatically detect the needle type and needle output depth,ensuring the safety and accuracy of treatment