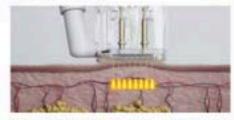

### **How It Works**

The Micro-needle Cartridge makes perfect contact with the skin

The skin in the treatment area is sucked up by the vacuum of the handle

Micro-needles smoothly penetrate the skin with less pain

Bipolar RF energy denoturalizes the tissue

Collagen regeneration and new elastic production begins