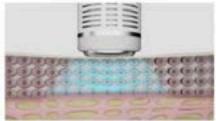

### **How It Works**

The Micro-needle Cartridge makes perfect contact with the skin

The skin in the treatment area is sucked up by the vacuum of the handle

Micro-needles smoothly penetrate the skin with less pain

Bipolar RF energy denoturalizes the tissue

Collagen regeneration and new elastic production begins