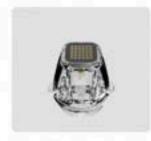

## Vacuum Rf Microneedling Handpiece

The Microneeding handpiece equipped with USA Haydon stepping motor offers smooth needle delivery that enables comfortable treatment for both practitioners and patients.

#### MULTIPLE NEEDLE CARTRIDGES

10pins 25pins 36pins 49pins 64pins,needle Depth 0.1mm-4mm adjustable

 The identification only and a sensor inside the handle can automatically detect the needle type and needle output depth,ensuring the safety and accuracy of treatment