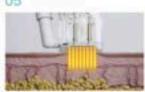

### Selectable Needle Type

#### NON-INSULATED NEEDLES

Non-insulated microneedies emit. Radio frequency energy over their entire suraceare allowing both the upper and lower layers of the skin to be heated all at once. Non-insulated needles are believed to give more energy due to the increased heating they apply to several layers of the skin at once.

#### INSULATED NEEDLES

insulated needles deliver energy only at the tip of the needle, insulated needles will give less energy if compared with non-insulated needles.But insulation means that the epidermis is spared, no heat energy is dispersed here, only the dermis for a more targeted effect.