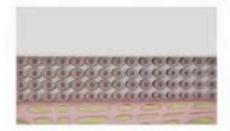

### **How It Works**

The Micro-needle Cartridge makes perfect contact with the skin

The skin in the treatment area is sucked up by the vacuum of the handle

Micro-needles smoothly penetrate the skin with less pain

Bipolar RF energy denoturalizes the tissue

Collagen regeneration and new elastic production begins

#### NON-INSULATED NEEDLES

Non-insulated microneedies emit. Radio frequency energy over their entire suraceare allowing both the upper and lower layers of the skin to be heated all at once. Non-insulated needles are believed to give more energy due to the increased heating they apply to several layers of the skin at once.

#### INSULATED NEEDLES

insulated needles deliver energy only at the tip of the needle, insulated needles will give less energy if compared with non-insulated needles.But insulation means that the epidermis is spared, no heat energy is dispersed here, only the dermis for a more targeted effect.