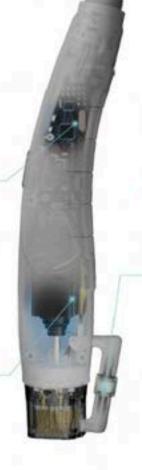

### Thermagical RF Handpiece

The non-invasive Thermagical RF Handpiece is used for skin tightening, and-wrinkle, lifting, shaping and even fat reduction treatments. No downtime and recovery time.

5 MHz

8 MHz

5 MHz and 8 MHz two different frequency output modes, the user can switch the output frequency arbitrarily according to different treatment items and treatment parts, and the RF output depth can be adjusted by switching the output frequency.