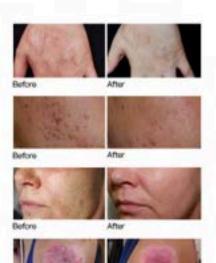

### **Before And After**

Specification

Power: 400W

RF Frequency: 5MHz/6MHz

Screen: 15.6 inch

Pulse Width: Microneeding handle 250–600ms

Thermagical handle 1000–3000ms

Depth: 0–4mm