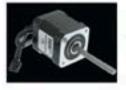

## Vacuum Rf Microneedling Handpiece

The Microneeding handpiece equipped with USA Haydon stepping motor offers smooth needle delivery that enables comfortable treatment for both practitioners and patients.

 USA Haydon stepping motor, working life-up to 10 years

The nano-scale filter can effectively prevent dandruff and oil on the skin from being sucked into the handle