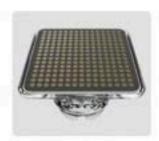

#### MULTIPLE NEEDLE CARTRIDGES

10pins 25pins 36pins 49pins 64pins,needle Depth 0.1mm-4mm adjustable

 The identification only and a sensor inside the handle can automatically detect the needle type and needle output depth,ensuring the safety and accuracy of treatment

#### **GOLD PLATED NEEDLES**

Surgical seel and plating products have excellent durability, while needies prevent allergic reactions.