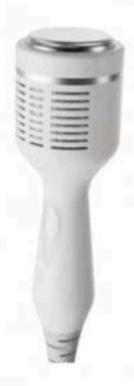

## Vacuum Rf Microneedling Handpiece

The Microneeding handpiece equipped with USA Haydon stepping motor offers smooth needle delivery that enables comfortable treatment for both practitioners and patients.

 USA Haydon stepping motor, working life-up to 10 years

The nano-scale filter can effectively prevent dandruff and oil on the skin from being sucked into the handle