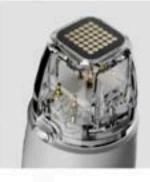

## Vacuum Rf Microneedling Handpiece

The Microneeding handpiece equipped with USA Haydon stepping motor offers smooth needle delivery that enables comfortable treatment for both practitioners and patients.

#### MULTIPLE NEEDLE CARTRIDGES

10pins 25pins 36pins 49pins 64pins,needle Depth 0.1mm-4mm adjustable

 The identification only and a sensor inside the handle can automatically detect the needle type and needle output depth,ensuring the safety and accuracy of treatment

 USA Haydon stepping motor, working life-up to 10 years

The nano-scale filter can effectively prevent dandruff and oil on the skin from being sucked into the handle