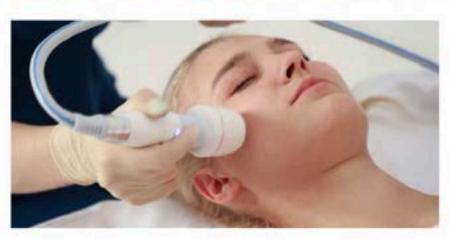

## Vacuum Rf Microneedling Handpiece

The Microneeding handpiece equipped with USA Haydon stepping motor offers smooth needle delivery that enables comfortable treatment for both practitioners and patients.

### Thermagical RF Handpiece

The non-invasive Thermagical RF Handpiece is used for skin tightening, and-wrinkle, lifting, shaping and even fat reduction treatments. No downtime and recovery time.

5 MHz

8 MHz