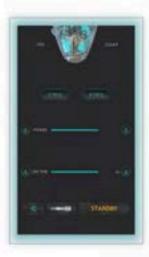

### **Before And After**

Specification

Power: 400W

RF Frequency: 5MHz/6MHz

Screen: 15.6 inch

Pulse Width: Microneeding handle 250–600ms

Thermagical handle 1000–3000ms

Depth: 0–4mm

Net Weight: 22kg

AC220V±10% 50HZ , 110v±10% 60HZ