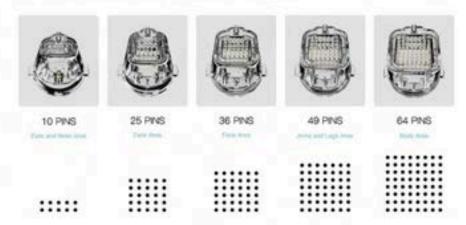

#### MULTIPLE NEEDLE CARTRIDGES

10pins 25pins 36pins 49pins 64pins,needle Depth 0.1mm-4mm adjustable

 The identification only and a sensor inside the handle can automatically detect the needle type and needle output depth,ensuring the safety and accuracy of treatment