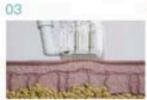

### **How It Works**

The Micro-needle Cartridge makes perfect contact with the skin

The skin in the treatment area is sucked up by the vacuum of the handle

Micro-needles smoothly penetrate the skin with less pain