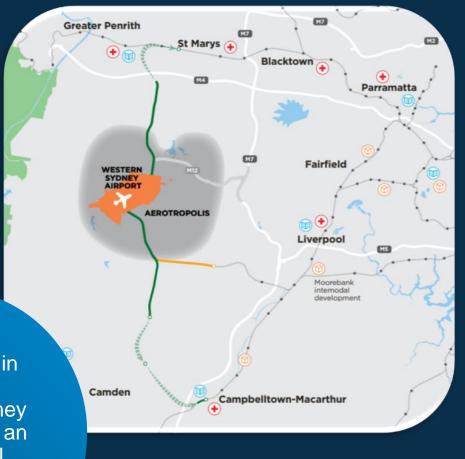

## Western Sydney Aerotropolis

- Aerospace and defence industries
- Food and agribusiness
- Health and MedTech
- Advanced manufacturing
- Education and Skills
- Freight and logistics
- Tourism
- Smart Cities Plan

Due to open in 2026, Western Sydney Airport will be an international, curfew free airport