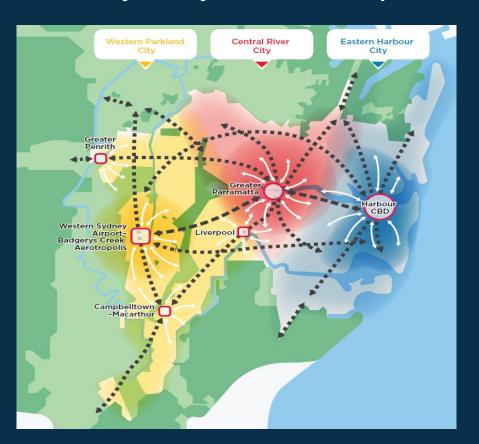

#### Greater Sydney – A metropolis of three cities

A metropolis of three cities where residents live within 30 minutes of jobs, education, health and leisure facilities and services

## Western Sydney City Deal

Partnership
between the
Australian and
NSW
Governments
together with
eight local
councils to create
the Western
Parkland City