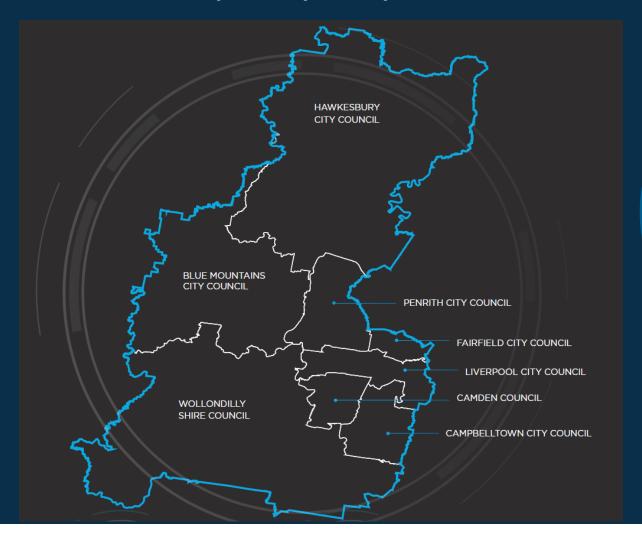

## Western Sydney City Deal

Partnership
between the
Australian and
NSW
Governments
together with
eight local
councils to create
the Western
Parkland City

## Supportive Government

Releasing Government land to drive economic growth

3 levels of government working together

Fast tracked approvals

Concierge service to support you