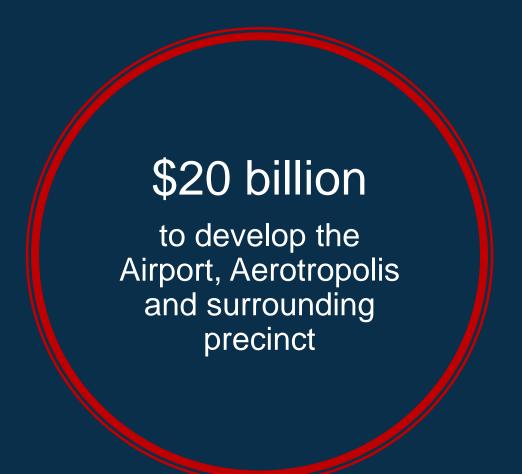

## Western Sydney Aerotropolis

- Aerospace and defence industries
- Food and agribusiness
- Health and MedTech
- Advanced manufacturing
- Education and Skills
- Freight and logistics
- Tourism
- Smart Cities Plan

Due to open in 2026, Western Sydney Airport will be an international, curfew free airport