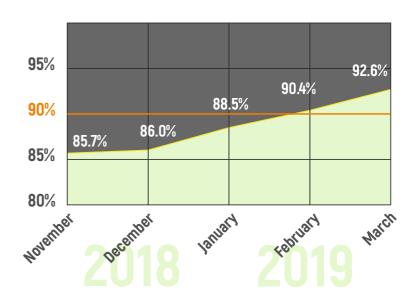

#### Solution

After discussions with site engineering, operations and dispatch personnel, Mining Art created a set of tools to find potential opportunities for the improvement.

Major KPI for shiftchange efficiency identified - percentage of the completed cycles during 1st and 12th hours vs 2nd and 11th hours of a shift respectively, aiming to achieve consistent 90% factor (or better).

#### **Results**

Efficiency of the shiftchange KPI increased by 6.9% (+1,15 % to overall shift production).