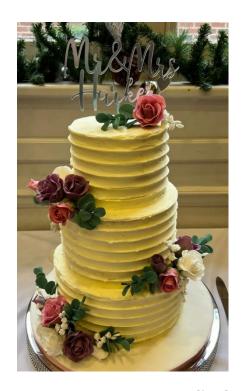

## **SPONGE WEDDING and TIERED CAKES**

## VANILLA WITH BUTTERCREAM FILLING, ICED AND DECORATED.

Other flavours and fillings can be ordered but may incur an additional charge All cakes are freshly made to order and made with quality ingredients.

The prices shown are the basic price for a sugarpasted or buttercreamed tired cake with minimal decoration.

Any additional decoration will be extra.

<u>4TIER</u> 12" 10" 8" 6" <u>SQUARE</u> £550.00 <u>ROUND</u> £535.00