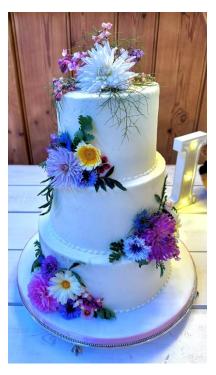

## **SPONGE WEDDING and TIERED CAKES**

## VANILLA WITH BUTTERCREAM FILLING, ICED AND DECORATED.

Other flavours and fillings can be ordered but may incur an additional charge All cakes are freshly made to order and made with quality ingredients.

The prices shown are the basic price for a sugarpasted or buttercreamed tired cake with minimal decoration.

Any additional decoration will be extra.

<u>4TIER</u> 12" 10" 8" 6" <u>SQUARE</u> £550.00 <u>ROUND</u> £535.00