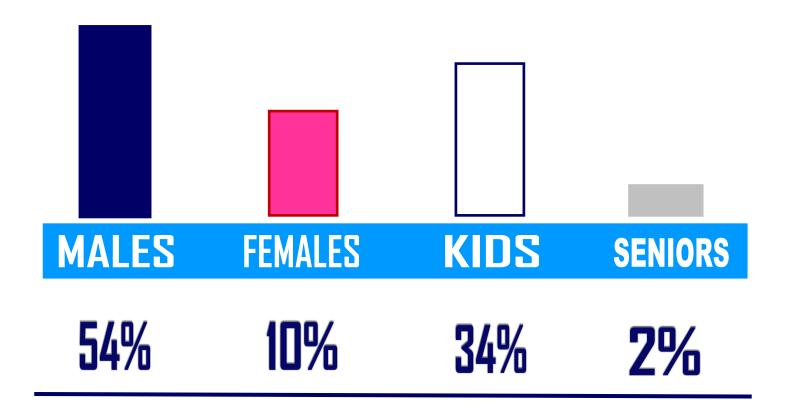

l Association. The sport of Allball is the hottest new sport around. It's high scoring, fast paced, highlight reel type of sport.

You can score in the goal, basket and end zone. Each shot can score anywhere from 2-10 points per shot. Scoring is based on distance.



#### **OPPORTUNITIES**

We are offering a number of different ad opportunities. Including but not limited to, a Game Day Program. Before game ads, in game ads, banners, vendor displays and handouts and many more.





#### AUDIENCE

500 + fans per night.

73% Male

27% Female

Age: 8-17 34%

Age: 18-28 58%

Age: 29-54 6%

Average Household Income: \$64,000

#### **CONTACT US**

WEBSITE: www.allballnation.com

INSTAGRAM: @Allball.nation

TWITTER: AllballNation

EMAIL: playallball@gmail.com

#### PARTICIPTION IN ALLBALL EVENTS



#### AGE DEMOGRAPHICS IN ALLBALL EVENTS