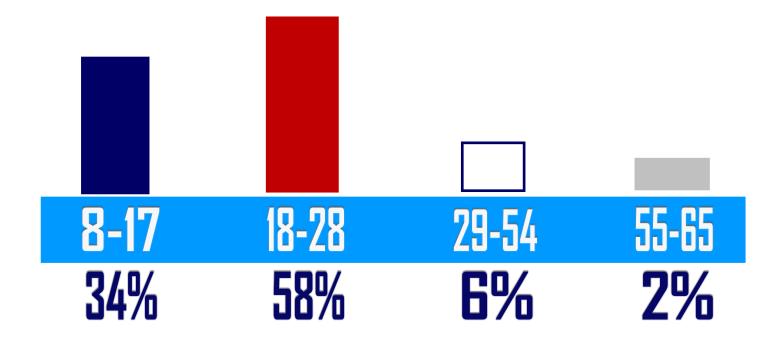

#### AUDIENCE

500 + fans per night.

73% Male

27% Female

Age: 8-17 34%

Age: 18-28 58%

Age: 29-54 6%

Average Household Income: \$64,000

#### AGE DEMOGRAPHICS IN ALLBALL EVENTS