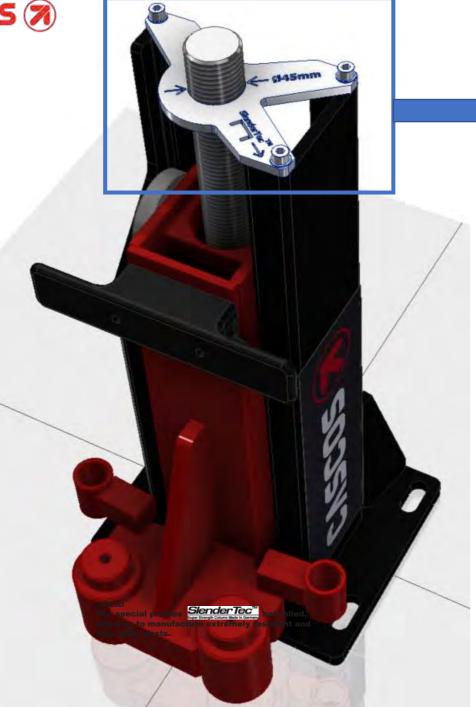

### **Reversability**

SOLID Unique hot-rolled column profiles allow Cascos to manufacture extremely strong, yet less bulky posts.

Made in Germany

SlenderTec<sup>TM</sup> Super Strength Column Made In Germany

The 'Slendertec' profile makes it possible to manufacture extremely strong, yet slim columns.

5 Nylon Rolling washer  $\rightarrow$  Always in contact

7

- $\overline{6}$  Nylon working nut  $\rightarrow$  Less wear / Longer life
  - Bronze Security nut  $\rightarrow$  No plastic in security systems

ILC is a new concept that helps you control and improve the profitability of your workshop, all through a user-friendly menu.

The most advanced and reliable levelling system on the market.

The biggest diameter spindle on the market and high quality nuts offer: • Less wear • Longer life