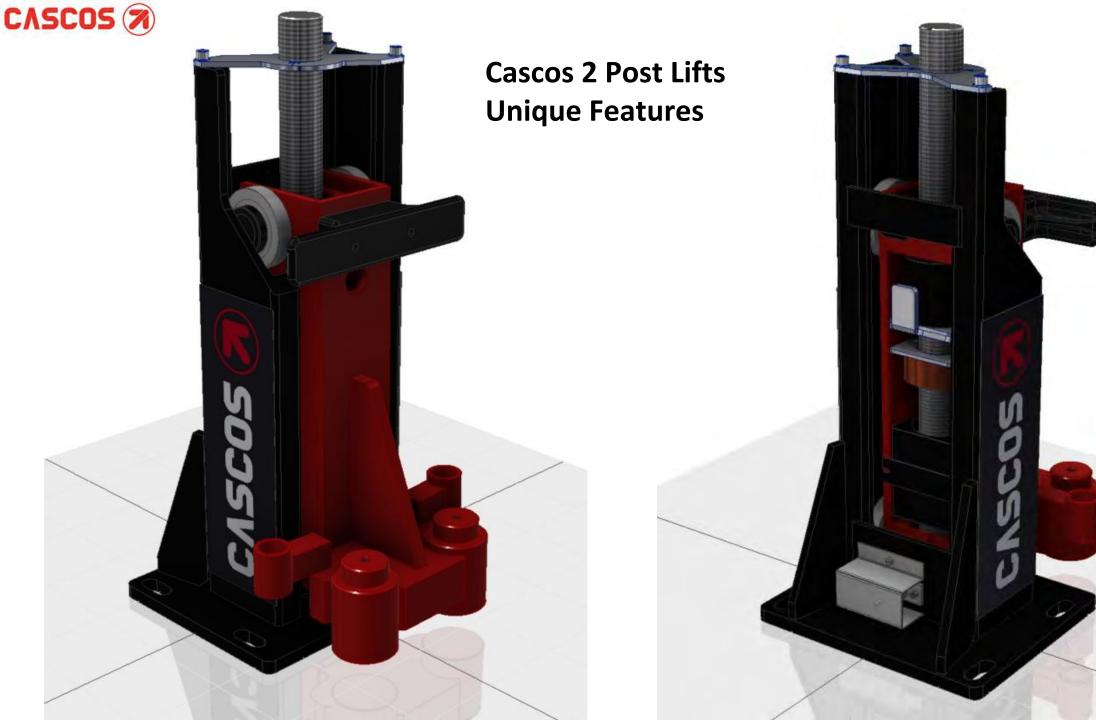

The 'Slendertec' profile makes it possible to manufacture extremely strong, yet slim columns.

5 Nylon Rolling washer  $\rightarrow$  Always in contact

7

- $\overline{6}$  Nylon working nut  $\rightarrow$  Less wear / Longer life
  - Bronze Security nut  $\rightarrow$  No plastic in security systems

8

Mechanical locking system  $\rightarrow$  protects against working nut extreme wear.

Automatic lubrication system.

SOLID

ecia

SlenderTec<sup>™</sup>

10 Counters return to zero after each lifting operation.

10

Others have to make a zero reset every certain periods.