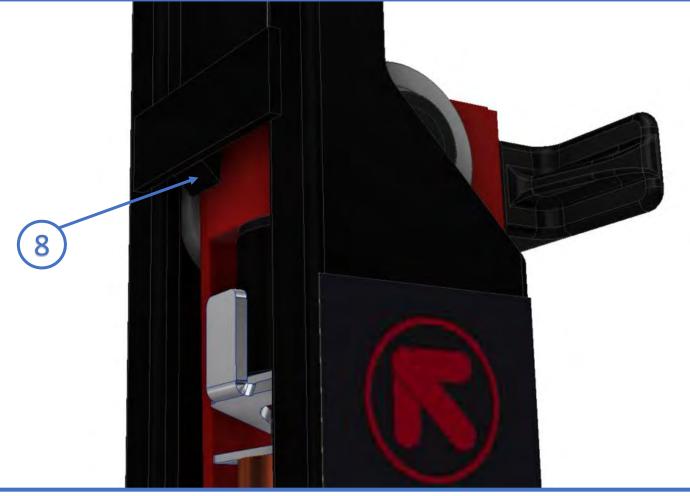

8

Mechanical locking system  $\rightarrow$  protects against working nut extreme wear.

Automatic lubrication system.

SOLID

ecia

SlenderTec<sup>™</sup>

10 Counters return to zero after each lifting operation.

10

Others have to make a zero reset every certain periods.