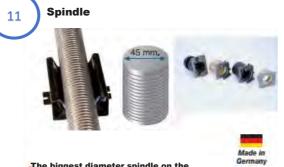

ILC is a new concept that helps you control and improve the profitability of your workshop, all through a user-friendly menu.

The most advanced and reliable levelling system on the market.

The biggest diameter spindle on the market and high quality nuts offer: • Less wear • Longer life