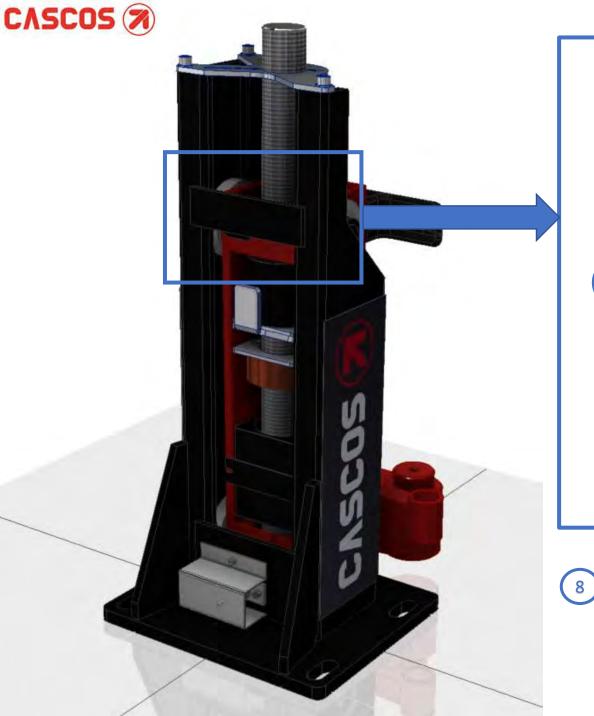

8

Mechanical locking system  $\rightarrow$  protects against working nut extreme wear.

Automatic lubrication system.

SOLID

ecia

SlenderTec<sup>™</sup>

10 Counters return to zero after each lifting operation.

10

Others have to make a zero reset every certain periods.