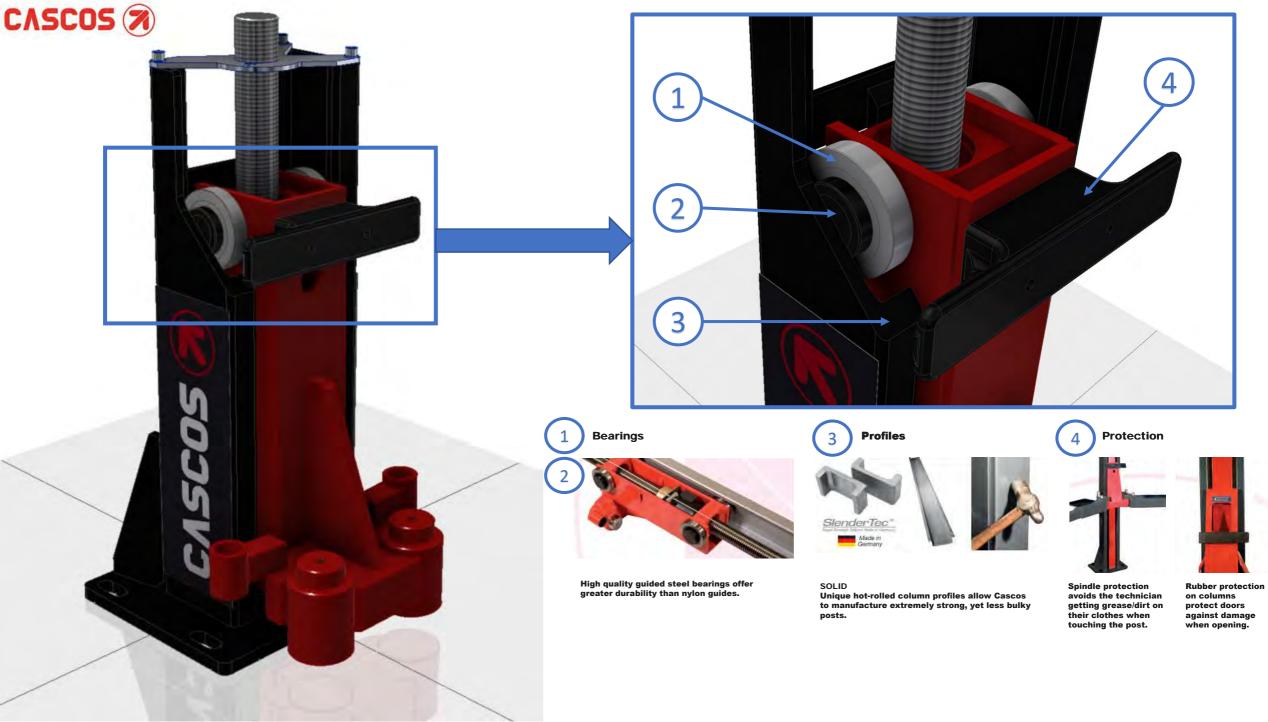

The 'Slendertec' profile makes it possible to manufacture extremely strong, yet slim columns.

5 Nylon Rolling washer  $\rightarrow$  Always in contact

7

- $\overline{6}$  Nylon working nut  $\rightarrow$  Less wear / Longer life
  - Bronze Security nut  $\rightarrow$  No plastic in security systems

8

Mechanical locking system  $\rightarrow$  protects against working nut extreme wear.

Automatic lubrication system.

SOLID

ecia

SlenderTec<sup>™</sup>

10 Counters return to zero after each lifting operation.

10

Others have to make a zero reset every certain periods.