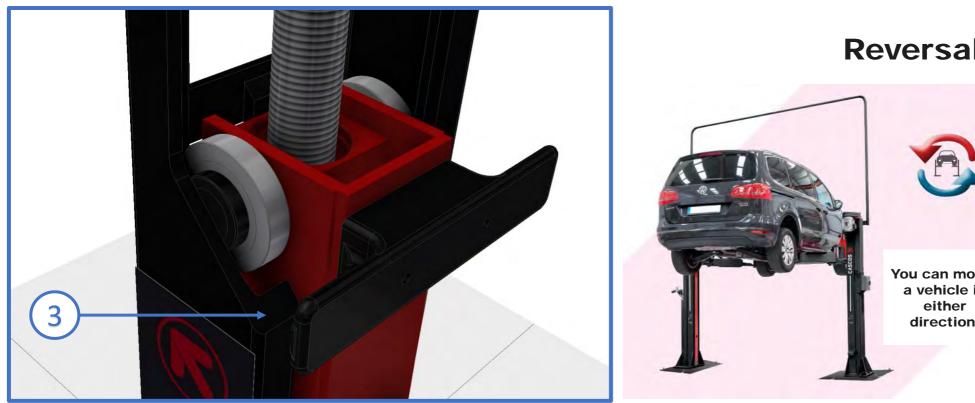

### **Reversability**

SOLID Unique hot-rolled column profiles allow Cascos to manufacture extremely strong, yet less bulky posts.

Made in Germany

SlenderTec<sup>TM</sup> Super Strength Column Made In Germany