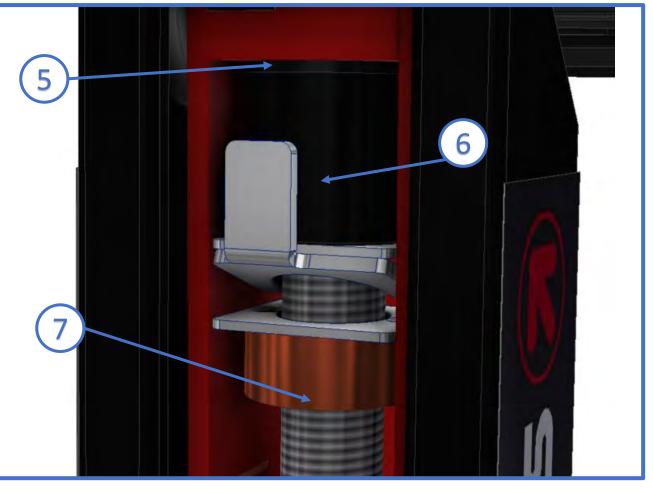

The 'Slendertec' profile makes it possible to manufacture extremely strong, yet slim columns.

5 Nylon Rolling washer  $\rightarrow$  Always in contact

7

- $\overline{6}$  Nylon working nut  $\rightarrow$  Less wear / Longer life
  - Bronze Security nut  $\rightarrow$  No plastic in security systems

8

Mechanical locking system  $\rightarrow$  protects against working nut extreme wear.

Automatic lubrication system.

SOLID

ecia

SlenderTec<sup>™</sup>

10 Counters return to zero after each lifting operation.

10

Others have to make a zero reset every certain periods.