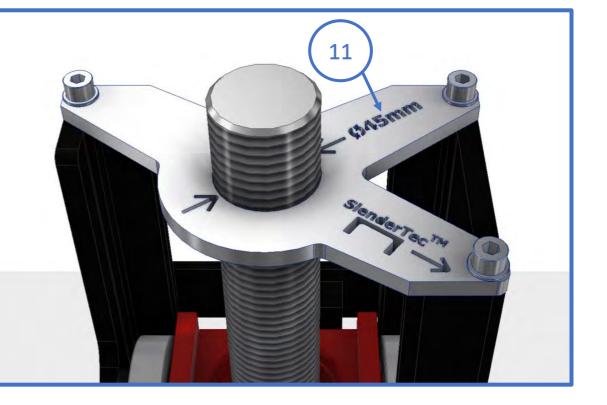

ILC is a new concept that helps you control and improve the profitability of your workshop, all through a user-friendly menu.

The most advanced and reliable levelling system on the market.

The biggest diameter spindle on the market and high quality nuts offer: • Less wear • Longer life