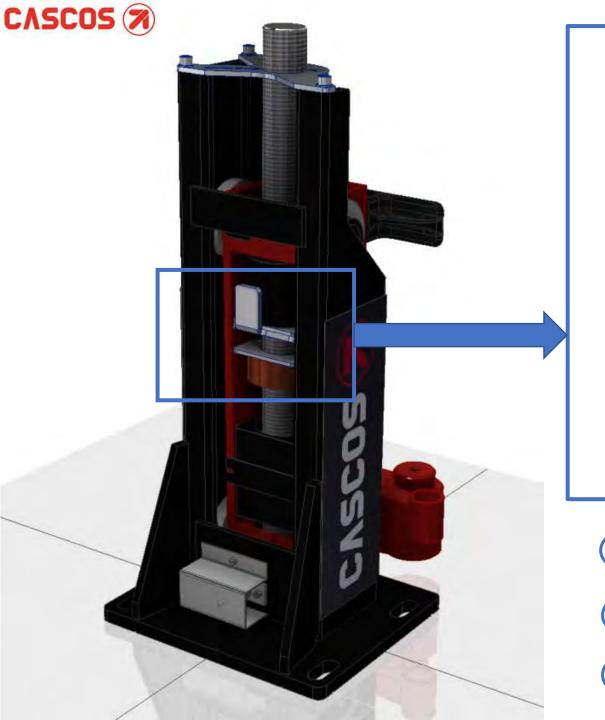

The 'Slendertec' profile makes it possible to manufacture extremely strong, yet slim columns.

5 Nylon Rolling washer  $\rightarrow$  Always in contact

7

- $\overline{6}$  Nylon working nut  $\rightarrow$  Less wear / Longer life
  - Bronze Security nut  $\rightarrow$  No plastic in security systems

8

Mechanical locking system  $\rightarrow$  protects against working nut extreme wear.

Automatic lubrication system.

SOLID

ecia

SlenderTec<sup>™</sup>

10 Counters return to zero after each lifting operation.

10

Others have to make a zero reset every certain periods.