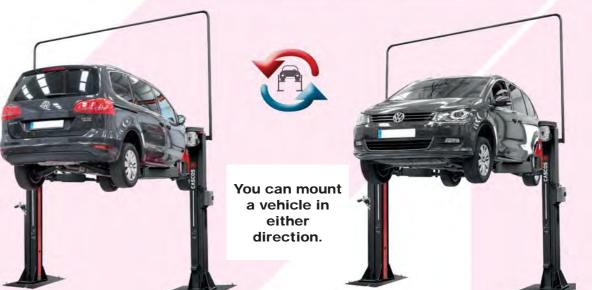

### **Reversability**

SOLID Unique hot-rolled column profiles allow Cascos to manufacture extremely strong, yet less bulky posts.

Made in Germany

SlenderTec<sup>TM</sup> Super Strength Column Made In Germany