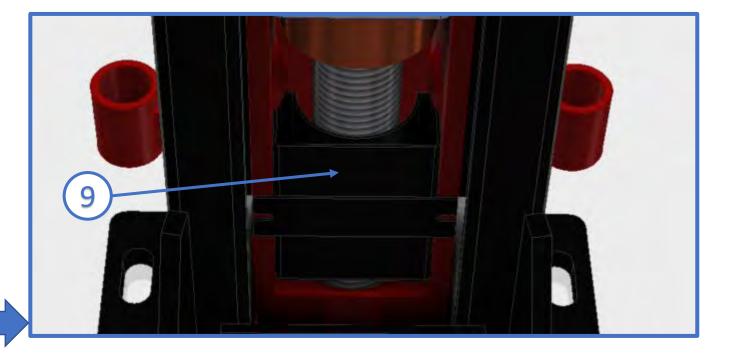

8

Mechanical locking system  $\rightarrow$  protects against working nut extreme wear.

Automatic lubrication system.

SOLID

ecia

SlenderTec<sup>™</sup>

10 Counters return to zero after each lifting operation.

10

Others have to make a zero reset every certain periods.