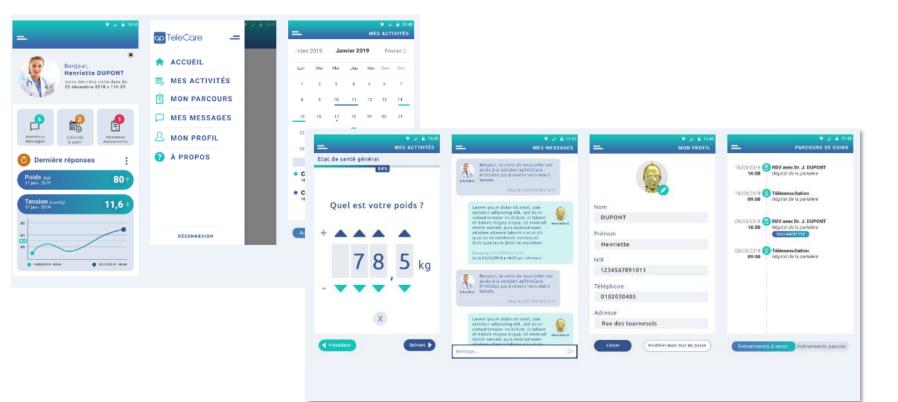

**Easy Deployment** Pre-configured turnkey solution

**Optimization of revenus** Through innovative services

**Remote monitoring and teleconsultation** 

**apTeleCare** is a **DM I**-certified medical telemonitoring solution that **allows the follow-up of patients** suffering from all types of pathologies.

The solution ensures a **continuous exchange** between patient and healthcare professionals and **improves the quality of care**.

### The objectives of the solution

Prepare and accompany the patient throughout their pathway

Patient Pathway

Patient Experience —

Improve patient management and enhance the patient experience

Multi-pathologies

**Customize** follow-up according to your care

protocols

# Services adapted to the different Pathways

Creation of your pre-admission file

Integration of Documents (Identity Card, complementary health, administrative information)

#### 

- Wy Appointments
- or My Events
- Wy Documents

#### Preparation of the stay

Seneral information : Hospital booklet, Patient's Charter

- ✓ My pre-hospitalization appointments (anesthesiologist, cardio, ...)
- Informed patient consent
- Pre-hospitalisation checklist
- V Hygiene instructions (access to digital documents: video, PDF)
- $\checkmark$  Access to FTE for better support

#### Telemonitoring

- ✓ Next Day's feeback form
- Protocol follow-up and activities
- Alert Management
- Therapeutic Education (video, Quiz,...)
- Teleconsultation and Messaging