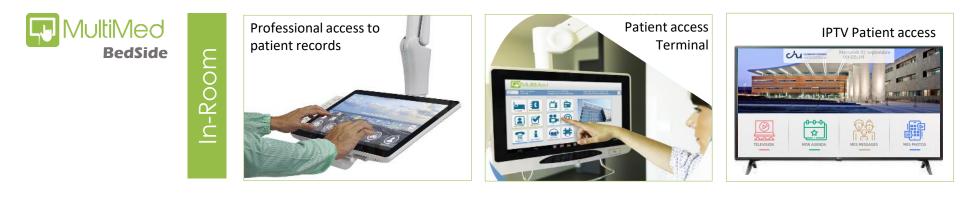

# MultiMed

**MultiMed** is a multimedia entertainment and medical information solution for both inpatient and outpatient care.

MultiMed can be accessed on a wide variety of digital devices that may be available in a patient's room: Advantech bedside terminal, IPTV, and also on the patient's smartphone/tablet.

# A unique Platform on Devices adapted to the Patient Pathway in the room or on an outpatient basis

# 🖵 MultiMed