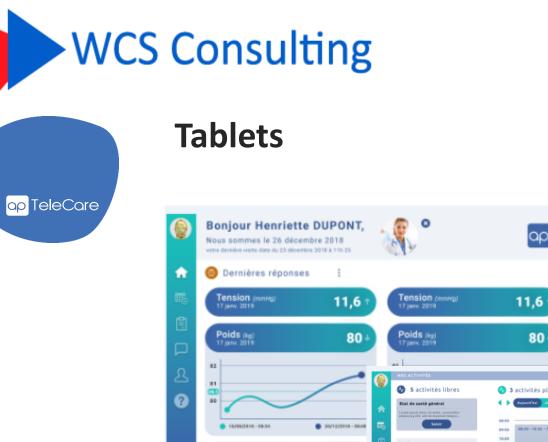

**Easy Deployment** Pre-configured turnkey solution

**Optimization of revenus** Through innovative services

**Remote monitoring and teleconsultation** 

**apTeleCare** is a **DM I**-certified medical telemonitoring solution that **allows the follow-up of patients** suffering from all types of pathologies.

The solution ensures a **continuous exchange** between patient and healthcare professionals and **improves the quality of care**.

### The objectives of the solution

Prepare and accompany the patient throughout their pathway

Patient Pathway

Patient Experience —

Improve patient management and enhance the patient experience

Multi-pathologies

**Customize** follow-up according to your care

protocols