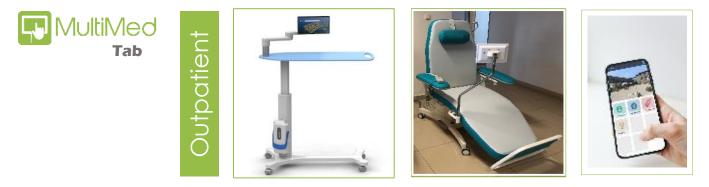

# MultiMed

**MultiMed** is a multimedia entertainment and medical information solution for both inpatient and outpatient care.

MultiMed can be accessed on a wide variety of digital devices that may be available in a patient's room: Advantech bedside terminal, IPTV, and also on the patient's smartphone/tablet.

# A unique Platform on Devices adapted to the Patient Pathway in the room or on an outpatient basis

# 🖵 MultiMed

# **For Patients**

### Entertainment on Android tablets

Multimedia like at home TV / Internet / Social Media / Video...

### Accompaniment Welcome Booklet, Satisfaction Survey, Internal Video...

### **Therapeutic Education** Access to personalized therapeutic education

### Information & Concierge Services Hotel Services (Taxi, Snacks, Press)

Better Care Comfort and less stress