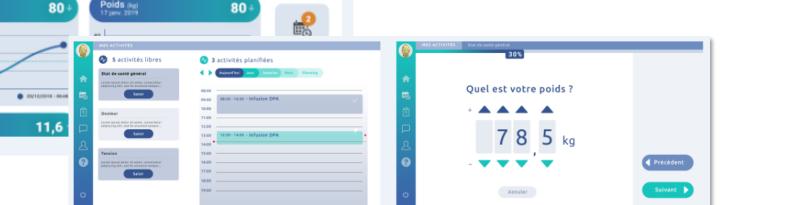

#### Telemonitoring

- ✓ Next Day's feeback form
- Protocol follow-up and activities
- Alert Management
- Therapeutic Education (video, Quiz,...)
- Teleconsultation and Messaging

# Patient Side

Planning Agenda and Activity reminders

Constants Monitoring of **vitals** 

Better involvement and higher responsibility

Increased **safety** with the follow-up and the continuous link with medical staff