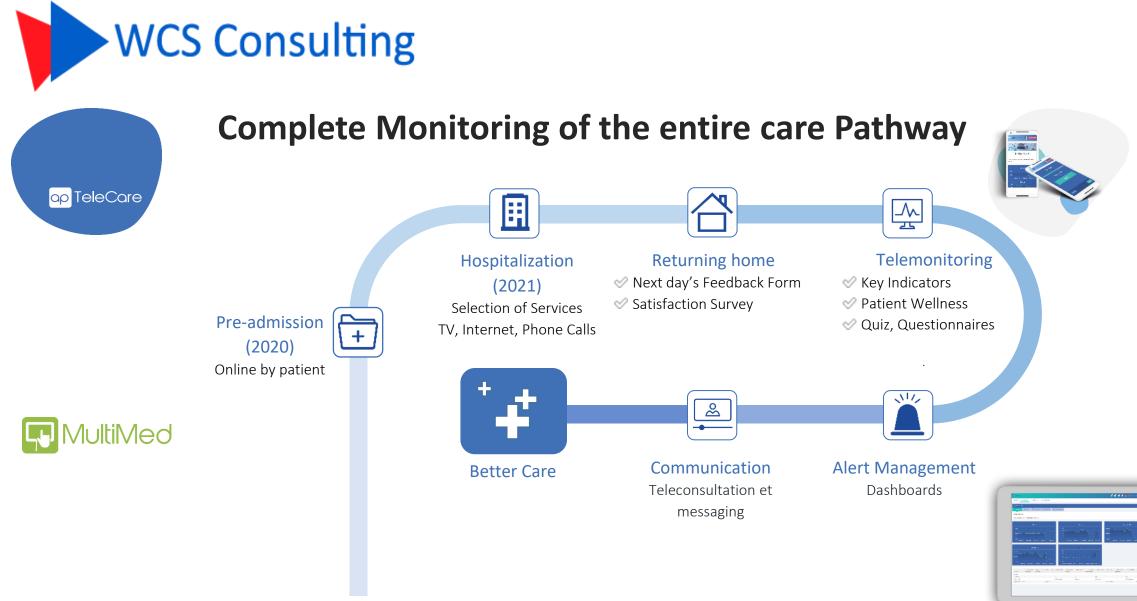

# Services adapted to the different Pathways

Creation of your pre-admission file

Integration of Documents (Identity Card, complementary health, administrative information)

#### 

- Wy Appointments
- or My Events
- Wy Documents

#### Preparation of the stay

Seneral information : Hospital booklet, Patient's Charter

- ✓ My pre-hospitalization appointments (anesthesiologist, cardio, ...)
- Informed patient consent
- Pre-hospitalisation checklist
- V Hygiene instructions (access to digital documents: video, PDF)
- $\checkmark$  Access to FTE for better support

#### Telemonitoring

- ✓ Next Day's feeback form
- Protocol follow-up and activities
- Alert Management
- Therapeutic Education (video, Quiz,...)
- Teleconsultation and Messaging

### Medical Protocols

**Protocol** parameters settings by Health Professionals

### Constants Monitoring of patient vitals

### Alerts Automatic alert generation

#### Communication

Secure communication with patients by video or messaging

### Lost to follow-up Reduction of **patients lost to follow-up**

#### Compliance Reduction of **non-compliance**

# Coordination

Medical time efficiency, anticipation and reduction of emergencies

### Security Full traceability

# Patient Side

Planning Agenda and Activity reminders

Constants Monitoring of **vitals** 

Better involvement and higher responsibility

Increased **safety** with the follow-up and the continuous link with medical staff

#### **Therapeutic Education**

Access to personalized therapeutic education

### Communication

Secure communication with patients by **video** or **messaging** 

#### Stress reduction

More **confidence** increased by communication tools

WCS Consulting