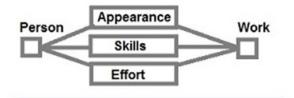

# PUZZLED (9): POWER DIAGRAMS By IMPROV CLASS FOR THE SOUL, June 4, 2012 at 4:21 pm

**EXERCISE 1:** Think of a situation you would like to diagram. Diagram how the situation IS, then diagram how the situation SHOULD BE. Draw them.

### **QUESTIONS:**

**Power Diagrams** 

Self vs. Social Power

**Getting a Job** 

Life Undifferentiated Awareness Creator, Created Chaos

Truce, Adaptation, Refinement

Page 3

 Did you figure out what would be best for everyone, or did you get selfish?
ADVERTISING

2) Are you aware that if you intend the best for everyone and everything, you will meet with success and popularity?

3) Did you know that if you intend the best for only you, all the things that have to be put together will be meager and sparce?

**EXERCISE 2:** Diagram the power of Self. Then diagram the power of All Things.

Filed under: <u>ADVICE</u>, <u>LIFESTYLE OPINION</u>, <u>RELIGION</u>, <u>WELLNESS</u> Tags: <u>Improv Class for the Soul by Rachel Hamill</u>