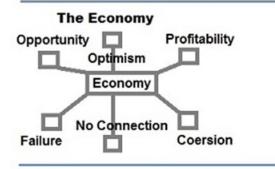

# PUZZLED (9): POWER DIAGRAMS By IMPROV CLASS FOR THE SOUL, June 4, 2012 at 4:21 pm

**EXERCISE 1:** Think of a situation you would like to diagram. Diagram how the situation IS, then diagram how the situation SHOULD BE. Draw them.

### **QUESTIONS:**

**Power Diagrams** 

Self vs. Social Power

**Getting a Job** 

Life Undifferentiated Awareness Creator, Created Chaos

Truce, Adaptation, Refinement

Page 3

 Did you figure out what would be best for everyone, or did you get selfish?
ADVERTISING

2) Are you aware that if you intend the best for everyone and everything, you will meet with success and popularity?

3) Did you know that if you intend the best for only you, all the things that have to be put together will be meager and sparce?

**EXERCISE 2:** Diagram the power of Self. Then diagram the power of All Things.

Filed under: <u>ADVICE</u>, <u>LIFESTYLE OPINION</u>, <u>RELIGION</u>, <u>WELLNESS</u> Tags: <u>Improv Class for the Soul by Rachel Hamill</u>