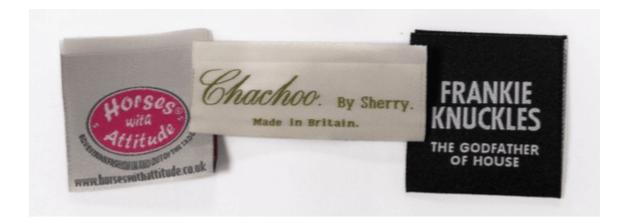

#### Woven Labels

Our woven labels help you add the finishing touches to your garments, in a cost effective and easy way. There is a wide range of shapes and styles available to suit your needs.

Head over to our website to find out more and submit an enquiry!