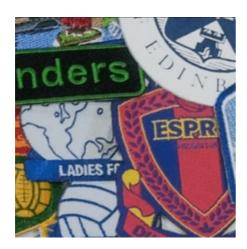

#### Woven Labels

Our woven labels help you add the finishing touches to your garments, in a cost effective and easy way. There is a wide range of shapes and styles available to suit your needs.

Head over to our website to find out more and submit an enquiry!