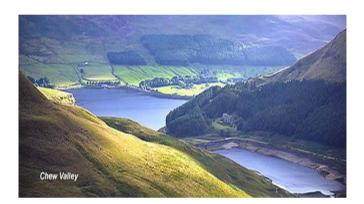

### Saddleworth and the Peak District

The Boarshurst Centre is located in Greenfield, one of the villages which make up the area known as Saddleworth. Situated in the north of the Peak District NP, the centre makes an ideal base for exploring the gritstone edges of Chew Valley and the local moorland. There are lowlevel walking routes in the valleys and alongside canals and reservoirs.