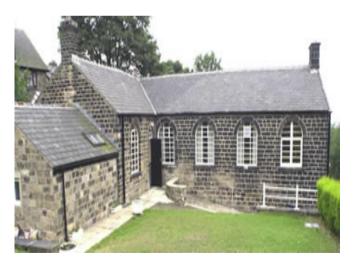

#### The Boarshurst Centre

The centre is a traditional stone single-storey building which was originally the village school. It provides warm, clean, well-maintained accommodation and is comparable to a Youth Hostel but with the advantage of being for the exclusive use of the visiting group. The centre is accessible to disabled visitors but, due to fire regulations, wheelchair users are not allowed to stay overnight.