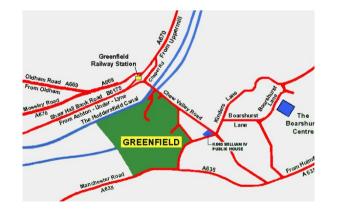

## Location

### Saddleworth and the Peak District

The Boarshurst Centre is located in Greenfield, one of the villages which make up the area known as Saddleworth. Situated in the north of the Peak District NP, the centre makes an ideal base for exploring the gritstone edges of Chew Valley and the local moorland. There are lowlevel walking routes in the valleys and alongside canals and reservoirs.

Greenfield has several public houses and cafes, a large supermarket and several smaller shops including a newsagent/post office and a pharmacy.