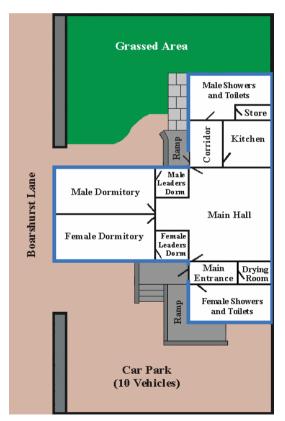

#### **Building Layout**

The traditional villages of the locality have great historical interest. Alternatively Manchester, with its wide variety of attractions, can be reached by a 20-minute train journey from Greenfield station.

## Accommodation

- 2 separate dormitories (bunkhouse style) each sleeping 12 people.
- 2 attached leaders' dormitories each for 4 people.
- Pillows, pillowcases and base sheets provided.
- Male and female toilets and showers with disabled access are situated at opposite ends of the building.
- Large capacity washer and dryer.
- Large fully-equipped kitchen.
- Large dining/recreation area.
- Drying room/boot room.
- Wheelchair accessible at the front and rear entrances.
- Car park.
- Grassed recreation area/garden.