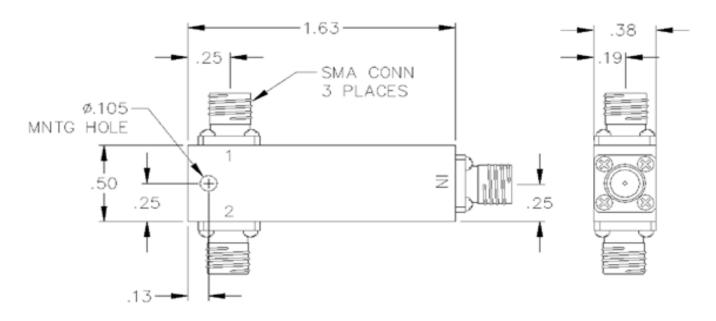

## **Mechanical Outline.**

Note: Dimensions (mm / [inch]), General tolerance ( $\pm 0.5$  / [ $\pm 0.02$ ])