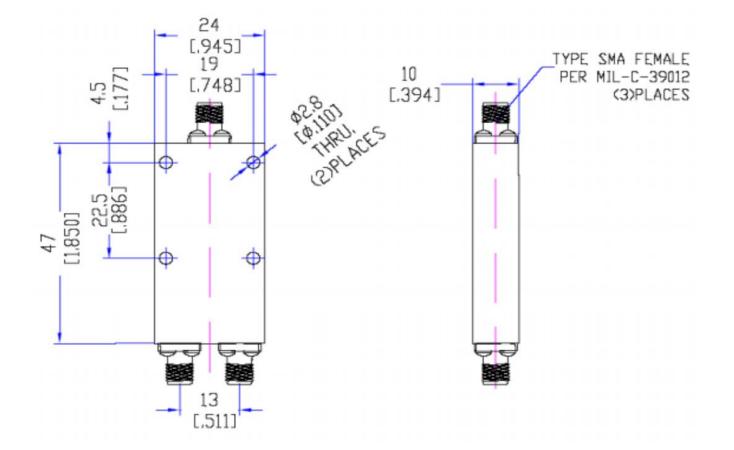

<sup>1</sup>Power Handling guaranteed when load's VSWR within 1.40:1.

**Mechanical Outline.** 

Note: Dimensions (mm / [inch]), General tolerance (±0.5 / [±0.02])

**Primer Microwave Devices Inc**