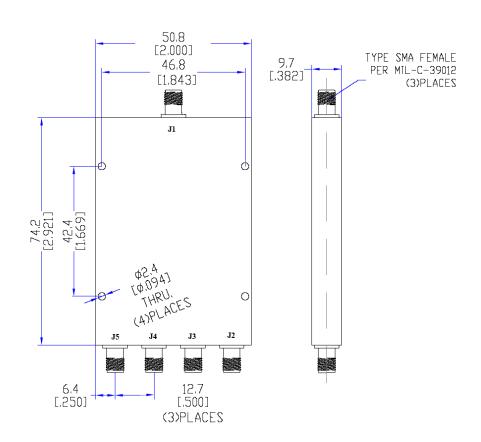

| Solder                       | Lead Free, RoHS Compliant                    |
| Phase Balance               | ≤±2.5°                                | <b>Operating Temperature</b> | -45°C~+85°C                                  |
| <sup>1</sup> Power Handling | Forward ≤20 Watt;<br>Reversed ≤1 Watt | Operating Humidity           | Up to 95%, Non- Condensing                   |
| Impedance                   | 50Ω                                   | Weight                       | 100g                                         |
| <b>Port Connectors</b>      | SMA-Female                            |                              |                                              |

<sup>1</sup>Power Handling guaranteed when load's VSWR within 1.60:1.

## **Mechanical Outline.**