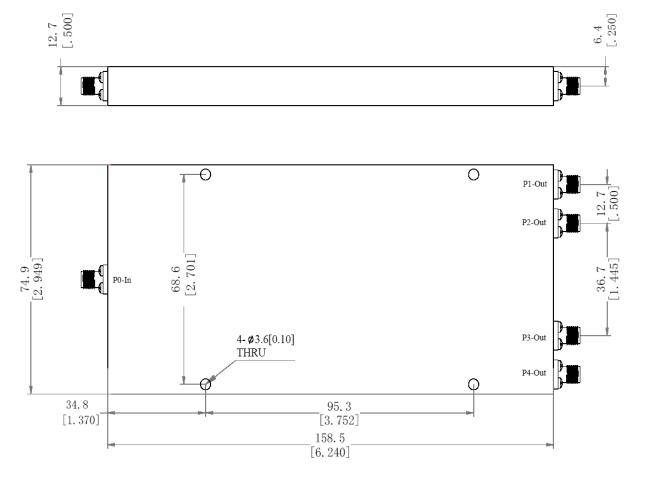

<sup>1</sup>Power Handling guaranteed when load's VSWR within 1.50:1.

**Mechanical Outline.** 

Note: Dimensions (mm / [inch]), General tolerance (±0.5 / [±0.02])

**Primer Microwave Devices Inc**