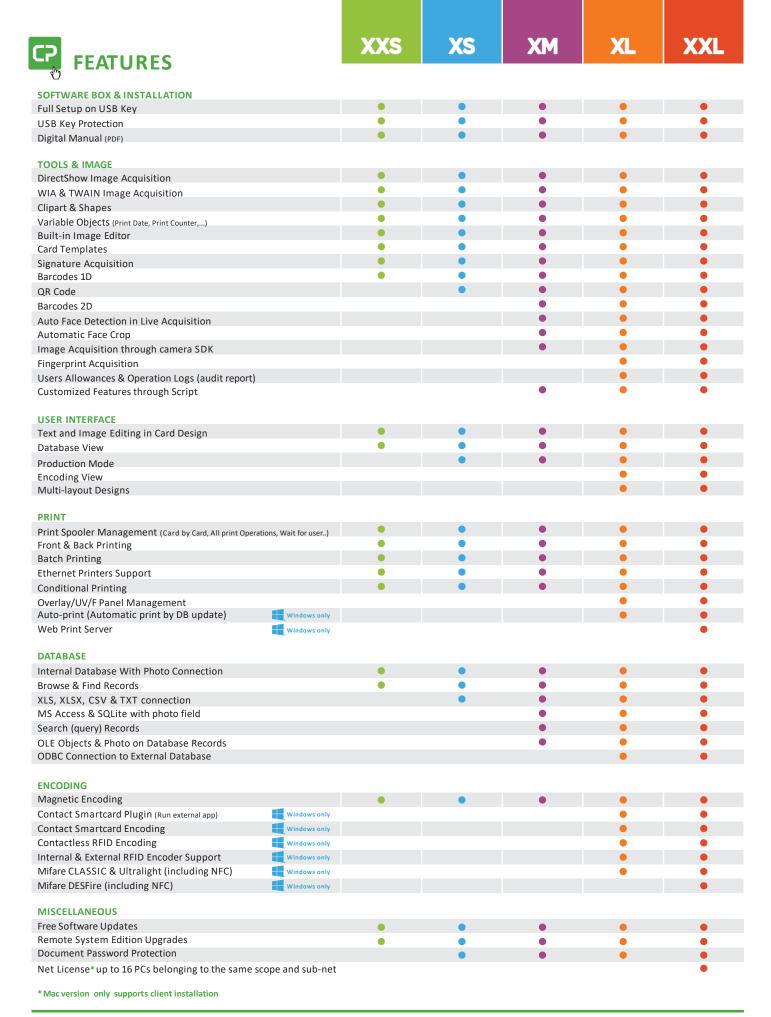

## www.cardPresso.com

Start by XXS with the basic features for card design and printing using predefined templates, signature acquisition, edit view for text data input, database view, barcodes 1D, WIA/TWAIN/DirectShow acquisition, magnetic encoding support, internal document database with photo connection, database table create & edit and browse/find records.

XS adds QR codes, document password protection, production mode and .XLS, .XLSX, .CSV and .TXT database connection.

**XM** adds local MS Access and SQLite connection, photo

on database, FaceCrop tool for face recognition and 2D barcodes

XL adds ODBC connection, RFID contactless direct encoding, Smartcard direct encoding, Smartcard plugin, Internal and External RFID encoder support, Fingerprint acquisition, multi-layout card designs, auto-print and user allowances.

XXL adds advanced features like DESFire, Web Print Server and Net License up to 16 Pcs in the same subnet and scope.