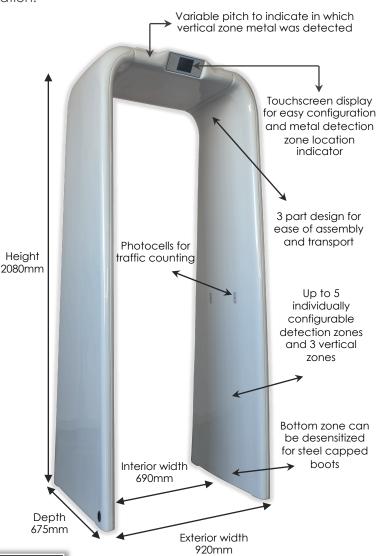

## SuperSearch6000 Multi-zone Walk-through Metal Detector

The SuperSearch6000 Multizone metal detector was designed as a quality security detector with a pleasing aesthetic appearance and all of the features plus some not found in the up market units available.

The unit provides up to 15 individual detection zones with a touch screen display that shows the metal location and an audio alarm with zone pitch indication.

| Technical Specifications                                   |                                                  |  |
|------------------------------------------------------------|--------------------------------------------------|--|
| Power Requirements                                         |                                                  |  |
| Operating Voltage                                          | 220V +/- 5% @ 50/ 60Hz<br>110V +/- 5% @ 50/ 60Hz |  |
| Power Consumption                                          | 5.5VA                                            |  |
| Output Relay                                               |                                                  |  |
| Maximum Voltage AC                                         | 250VAC                                           |  |
| Maximum Voltage DC                                         | 28VDC                                            |  |
| Maximum Current                                            | 1A                                               |  |
| Operating Conditions                                       |                                                  |  |
| Temperature                                                | -10 °C to + 60 °C                                |  |
| Humidity                                                   | Up to 95% non-<br>condensing                     |  |
| Multiple Detectors                                         |                                                  |  |
| Minimum Distance<br>Between Units on<br>Different Channels | 150mm                                            |  |
| Minimum Distance<br>Between Units on<br>Same Channel       | 3200mm                                           |  |
| Using a Synchronizing<br>Cable                             | 150mm                                            |  |
| Warranty                                                   | 18 Months (Limited Parts and Labour)             |  |

## **Features**

- > Detects ferrous and non-ferrous metals
- ➤ Self-test
- > Password protected
- > Potential free relay for an external alarm or turnstile lock etc.
- > Mounting brackets included
- > Five meter power cable included
- > Available in various colours (on request for bulk orders)
- > Pacing lights for smooth traffic flow

| Dimensions (mm)  | (W x H x D)      |
|------------------|------------------|
| Passage Interior | 720 x 2020 x 680 |
| Overall Exterior | 910 x 2080 x 680 |
| Shipping         | 700 x 390 x 2265 |
| Weight           | 45kg             |