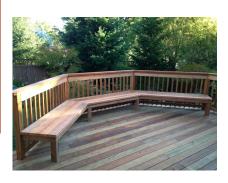

## Landscape construction and design including:

- Decks, Trellises, Gazebos, Arbors, Fences
- Concrete, Pavers, Stonework, Patios
- Fountains, Waterfalls, Ponds
- Retaining Walls, Drainage
- General Maintenance
- Lawns, Irrigation Systems, Lighting Systems