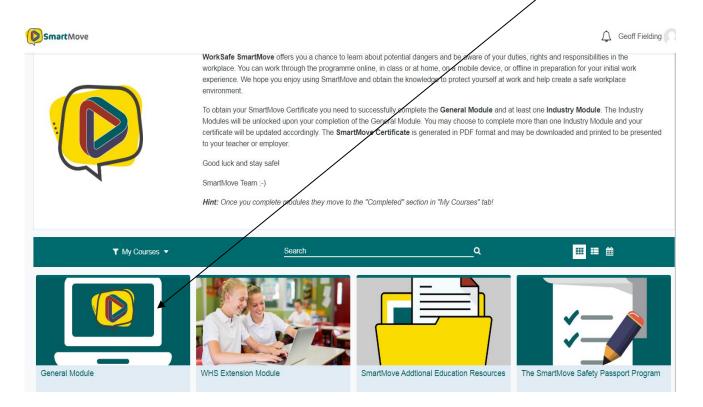

This brings the following page up, Click onto the TILE picture: **General Module** 

## **Click on this**

## General Module.