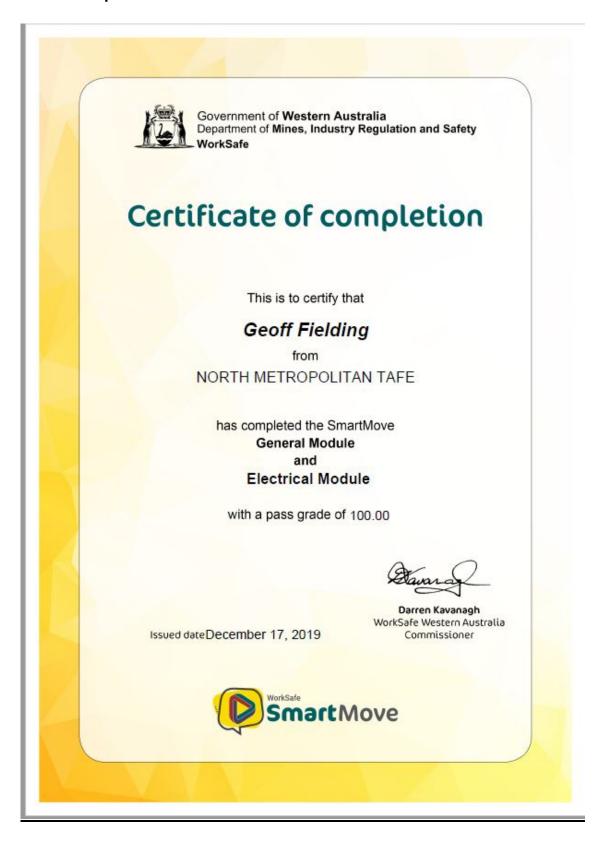

This is the print view for the Electrical Smart Move Certificate.

When you have completed all the modules and printed off the certificates bring them to your lecturer.