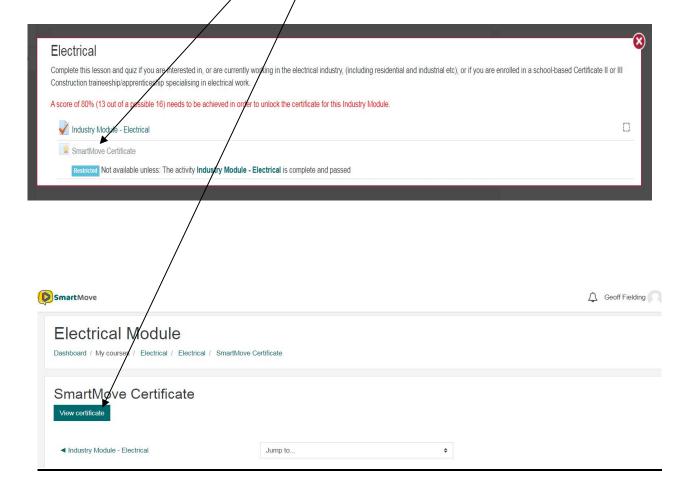

To print out the Electrical Smart Move certificate click on the ICON for the module completed.

- · Click on this icon.
- Follow the prompts to print the certificate ( you might have to ask the lecturer which printer to use)