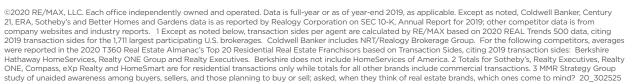

## RE/MAX® INDUSTRY

Choose the brand with outstanding agents, leading brand awareness and an unmatched global presence.

|                                       | NATIONAL, FULL-SERVICE BROKERAGE BRANDS                                      |                                           |                                              |                         |                      |                     |
|---------------------------------------|------------------------------------------------------------------------------|-------------------------------------------|----------------------------------------------|-------------------------|----------------------|---------------------|
|                                       | TRANSACTION<br>SIDES PER<br>AGENT (LARGE<br>BROKERAGES<br>ONLY) <sup>1</sup> | U.S.<br>TRANSACTION<br>SIDES <sup>2</sup> | BRAND<br>AWARENESS<br>(UNAIDED) <sup>3</sup> | COUNTRIES & TERRITORIES | OFFICES<br>WORLDWIDE | AGENTS<br>WORLDWIDE |
| RF/MAX                                | 15.6                                                                         | 965,859                                   | 32.5%                                        | 110+                    | 8,629                | 130,889             |
| ERA<br>REAL ESTATE                    | 9.2                                                                          | 117,126                                   | 1.4%                                         | 37                      | 2,300                | 35,400              |
| <b>G</b> *                            | 7.3                                                                          | 684,981                                   | 18.5%                                        | 43                      | 3,100                | 96,300              |
| CENTURY 21                            | 7.0                                                                          | 370,289                                   | 24.2%                                        | 84                      | 11,600               | 131,800             |
| KW<br>KELLERWILLIAMS.                 | 6.9                                                                          | 1,071,208                                 | 11.6%                                        | 44                      | 1,060                | 169,317             |
| BERKSHIRE<br>HATHAWAY<br>HomeServices | 6.7                                                                          | 335,440                                   | 6.0%                                         | 7                       | 1,500                | 50,091              |
| Better Hand Gardens.                  | 6.4                                                                          | 79,351                                    | 1.7%                                         | 5                       | 390                  | 13,000              |
| Sotheby's INTERNATIONAL REALTY        | 6.4                                                                          | 126,211                                   | 3.2%                                         | 70                      | 1,000                | 23,300              |
| REALTY EXECUTIVES                     | 6.0                                                                          | 41,923                                    | 0.3%                                         | 8                       | 500                  | 8,000               |
| ONE<br>REALTYONE GROUP                | 5.7                                                                          | 69,557                                    | 0.2%                                         | 2                       | 280                  | 12,203              |
| C@MPASS                               | 5.6                                                                          | 84,732                                    | 0.8%                                         | 1                       | 300                  | 15,000              |
| REALTY P                              | 5.3                                                                          | 130,627                                   | 0.3%                                         | 4                       | 4                    | 24,557              |
| HOMES/MART.                           | 4.2                                                                          | 68,400                                    | 0.2%                                         | 1                       | 190                  | 18,000              |