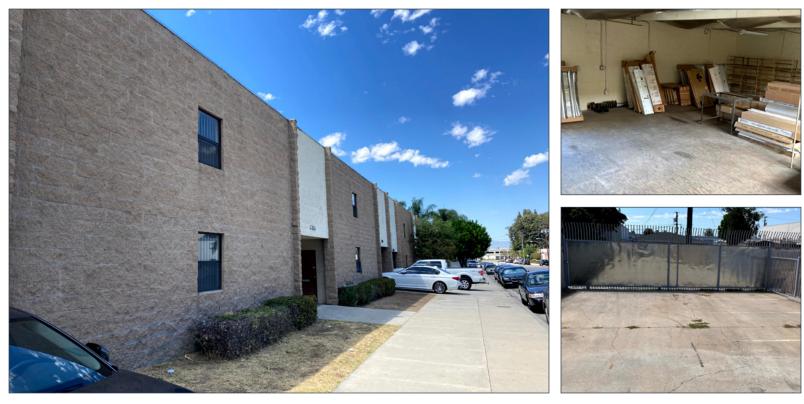

## **PROPERTY FEATURES**

- SIZE: ±9,400 SF Industrial Warehouse on ±15,001 SF Lot
- PRICE: To Be Determined
- ZONING: PAM2\*
- **APN#:** 6240-017-018
- Great Owner/User or Investment Property
- Multi-Tenant Industrial Building 3 Individual Units With Private Fenced & Paved Yards
- Bonus Mezzanine
- Close Proximity to 105, 710, and 91 Freeways