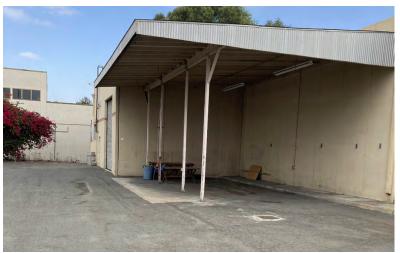

### **PROPERTY FEATURES**

**AVAILABLE:** ±14,122 SF Industrial Warehouse

on ±31,561 SF of Land

RATE: \$0.90 / SF Gross

**ZONING:** IG

APN#: 7121-011-025

- Two (2) Dock High and One (1) Ground Level Doors
- 17' Minimum Clearance Height
- 800 Amps, 277/480 Volts, 3 Phase
- Large Fenced / Paved Yard
- 24 Parking Stalls
- Close Proximity to Freeways and Ports