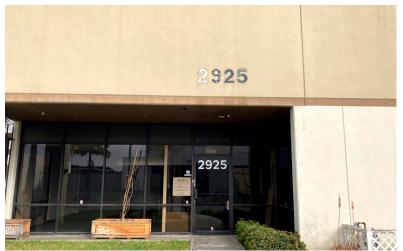

## INDUSTRIAL FOR LEASE 2925 SEABOARD LANE | LONG BEACH, CA 90805

### **PROPERTY FEATURES**

**AVAILABLE:** ±14,122 SF Industrial Warehouse

on ±31,561 SF of Land

RATE: \$0.90 / SF Gross

**ZONING:** IG

APN#: 7121-011-025

- Two (2) Dock High and One (1) Ground Level Doors
- 17' Minimum Clearance Height
- 800 Amps, 277/480 Volts, 3 Phase
- Large Fenced / Paved Yard
- 24 Parking Stalls
- Close Proximity to Freeways and Ports