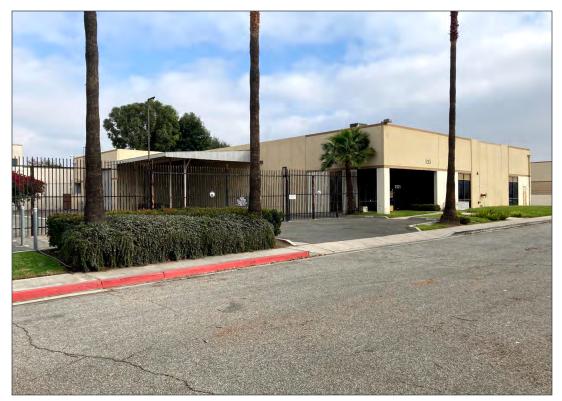

## INDUSTRIAL FOR LEASE 2925 SEABOARD LANE | LONG BEACH, CA 90805

### **PROPERTY FEATURES**

**AVAILABLE:** ±14,122 SF Industrial Warehouse

on ±31,561 SF of Land

RATE: \$0.90 / SF Gross

**ZONING:** IG

APN#: 7121-011-025

- Two (2) Dock High and One (1) Ground Level Doors
- 17' Minimum Clearance Height
- 800 Amps, 277/480 Volts, 3 Phase
- Large Fenced / Paved Yard
- 24 Parking Stalls
- Close Proximity to Freeways and Ports