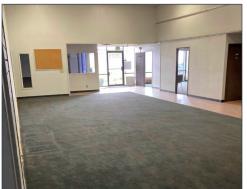

### **PROPERTY FEATURES**

**AVAILABLE:** ±14,122 SF Industrial Warehouse

on ±31,561 SF of Land

RATE: \$0.90 / SF Gross

**ZONING:** IG

APN#: 7121-011-025

- Two (2) Dock High and One (1) Ground Level Doors
- 17' Minimum Clearance Height
- 800 Amps, 277/480 Volts, 3 Phase
- Large Fenced / Paved Yard
- 24 Parking Stalls
- Close Proximity to Freeways and Ports