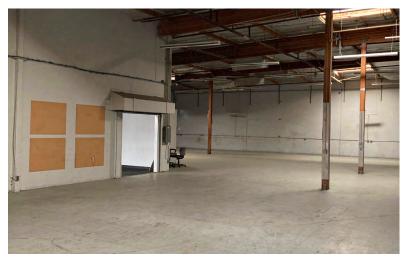

### **PROPERTY FEATURES**

**AVAILABLE:** ±14,122 SF Industrial Warehouse

on ±31,561 SF of Land

RATE: \$0.90 / SF Gross

**ZONING:** IG

APN#: 7121-011-025

- Two (2) Dock High and One (1) Ground Level Doors
- 17' Minimum Clearance Height
- 800 Amps, 277/480 Volts, 3 Phase
- Large Fenced / Paved Yard
- 24 Parking Stalls
- Close Proximity to Freeways and Ports