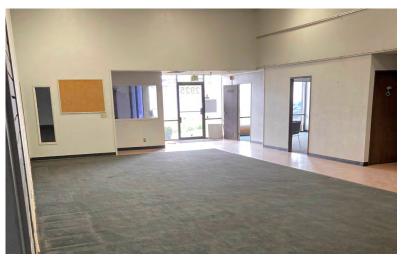

### **PROPERTY FEATURES**

**AVAILABLE:** ±14,122 SF Industrial Warehouse

on ±31,561 SF of Land

RATE: \$0.90 / SF Gross

**ZONING:** IG

APN#: 7121-011-025

- Two (2) Dock High and One (1) Ground Level Doors
- 17' Minimum Clearance Height
- 800 Amps, 277/480 Volts, 3 Phase
- Large Fenced / Paved Yard
- 24 Parking Stalls
- Close Proximity to Freeways and Ports