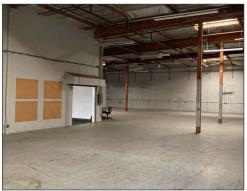

### **PROPERTY FEATURES**

**AVAILABLE:** ±14,122 SF Industrial Warehouse

on ±31,561 SF of Land

RATE: \$0.90 / SF Gross

**ZONING:** IG

APN#: 7121-011-025

- Two (2) Dock High and One (1) Ground Level Doors
- 17' Minimum Clearance Height
- 800 Amps, 277/480 Volts, 3 Phase
- Large Fenced / Paved Yard
- 24 Parking Stalls
- Close Proximity to Freeways and Ports