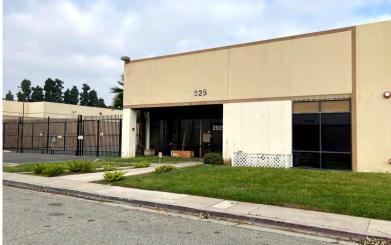

## INDUSTRIAL FOR LEASE 2925 SEABOARD LANE | LONG BEACH, CA 90805

### **PROPERTY FEATURES**

**AVAILABLE:** ±14,122 SF Industrial Warehouse

on ±31,561 SF of Land

RATE: \$0.90 / SF Gross

**ZONING:** IG

APN#: 7121-011-025

- Two (2) Dock High and One (1) Ground Level Doors
- 17' Minimum Clearance Height
- 800 Amps, 277/480 Volts, 3 Phase
- Large Fenced / Paved Yard
- 24 Parking Stalls
- Close Proximity to Freeways and Ports