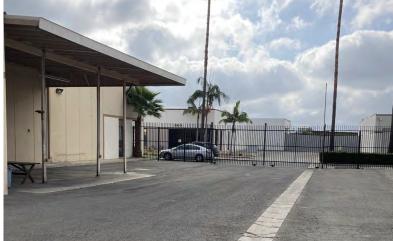

### **PROPERTY FEATURES**

**AVAILABLE:** ±14,122 SF Industrial Warehouse

on ±31,561 SF of Land

RATE: \$0.90 / SF Gross

**ZONING:** IG

APN#: 7121-011-025

- Two (2) Dock High and One (1) Ground Level Doors
- 17' Minimum Clearance Height
- 800 Amps, 277/480 Volts, 3 Phase
- Large Fenced / Paved Yard
- 24 Parking Stalls
- Close Proximity to Freeways and Ports