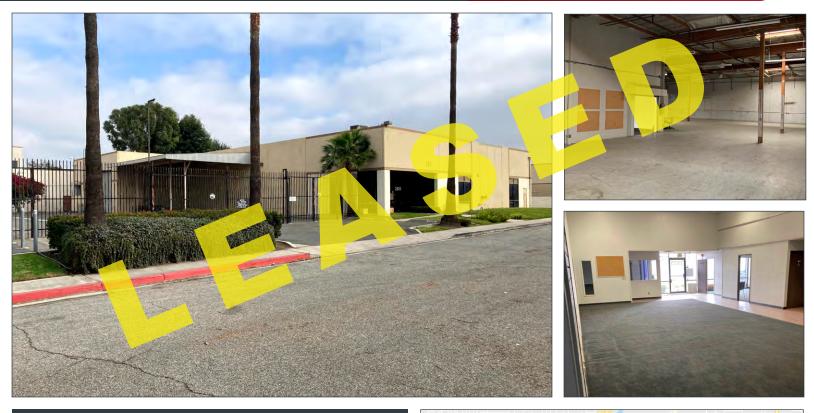

## **INDUSTRIAL FOR LEASE** 2925 SEABOARD LANE | LONG BEACH, CA 90805

### **PROPERTY FEATURES**

- AVAILABLE: ±14,122 SF Industrial Warehouse on ±31,561 SF of Land
- **RATE:** \$0.90 / SF Gross

IG

- ZONING:
- **APN#:** 7121-011-025
- Short Term Space Available
- Two (2) Dock High and One (1) Ground Level Doors
- Large Fenced / Paved Yard
- Close Proximity to Freeways and Ports
- 17' Minimum Clearance Height
- Dead/Drop Storage Okay
- · Close Proximity to Freeways and Ports