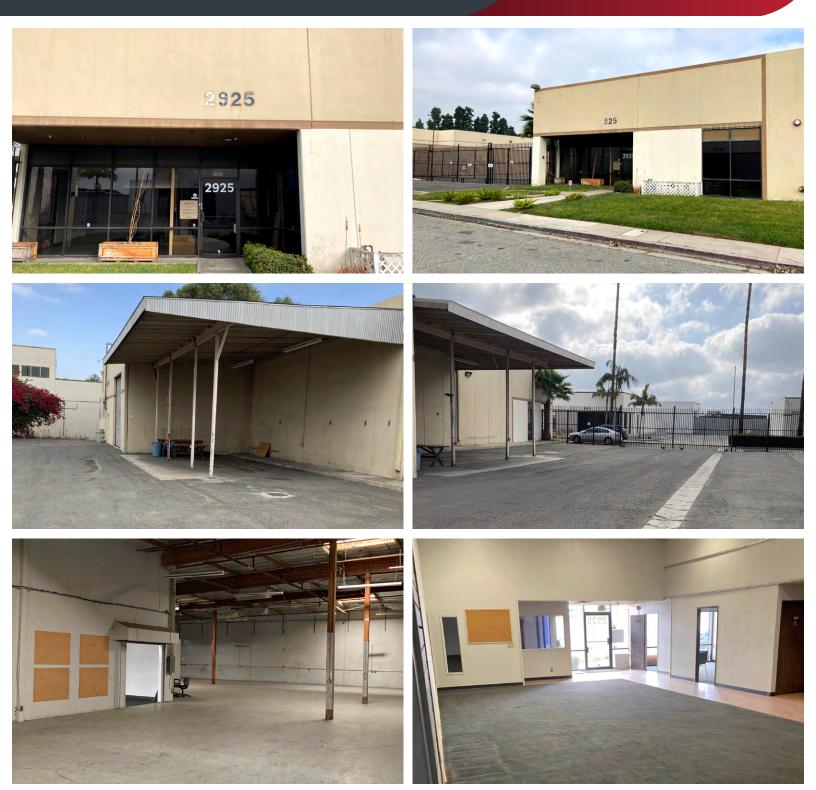

## **INDUSTRIAL FOR LEASE** 2925 SEABOARD LANE | LONG BEACH, CA 90805

### **PROPERTY FEATURES**

- AVAILABLE: ±14,122 SF Industrial Warehouse on ±31,561 SF of Land
- **RATE:** \$0.90 / SF Gross

IG

- ZONING:
- **APN#:** 7121-011-025
- Short Term Space Available
- Two (2) Dock High and One (1) Ground Level Doors
- Large Fenced / Paved Yard
- Close Proximity to Freeways and Ports
- 17' Minimum Clearance Height
- Dead/Drop Storage Okay
- · Close Proximity to Freeways and Ports