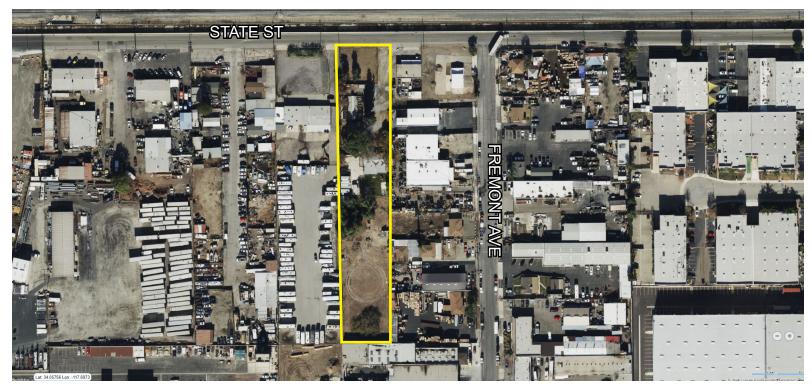

## LAND FOR LEASE 5059 STATE ST | MONTCLAIR, CA 91762

## PROPERTY SUMMARY

- **AVAILABLE:** ±79,279 SF Land (±1.82 AC)
- **PRICE:** \$0.20 / SF Gross (\$15,855.80 / Mo)
- **APN#:** 1011-301-29-0000
- TERM: 6 Months
- ZONING: M1
- Fenced Yard
- 1,800 SF Building Included
- Services Available (Water & Power)
- Minutes Away From 10, 60, & 71 Freeways