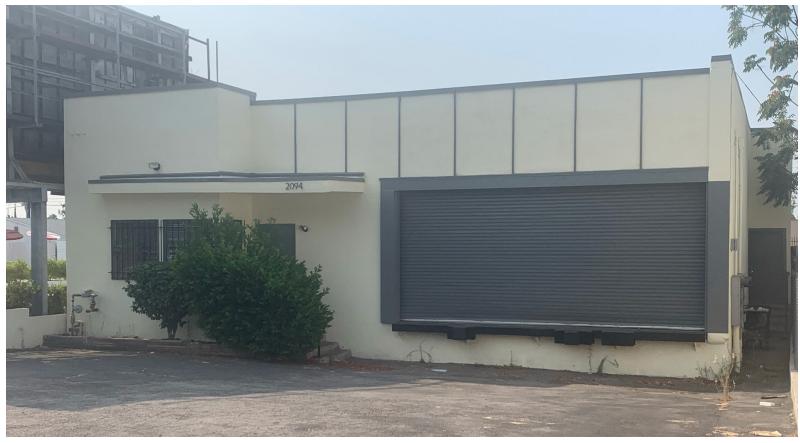

# PROPERTY SUMMARY

**AVAILABLE:** ±5,308 SF (±0.24 AC Lot)

RATE: \$1.85 / SF Gross

TERM: 3-5 Years

**APN#:** 5746-012-038

**ZONING:** CG

- Double Wide Dock Door
- Rare Freestanding Pasadena Building
- Excess Land
- Plentiful Amenities Nearby
- Allen Station (Gold Line) Less Than One Mile Away
- Minutes to 210 Freeway