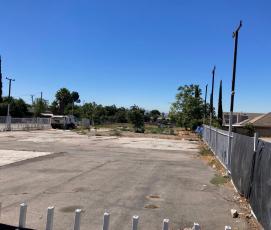

## PROPERTY FEATURES

**AVAILABLE:** ±30,000 SF of Land

\$0.45/SF Gross (\$13,500/Mo) **ASKING RATE:** 

TERM: One (1) Year

APN: 1011-321-16-0000 and a portion of

1011-321-26-0000

· Fenced and Paved Yard

Auto Storage Possible