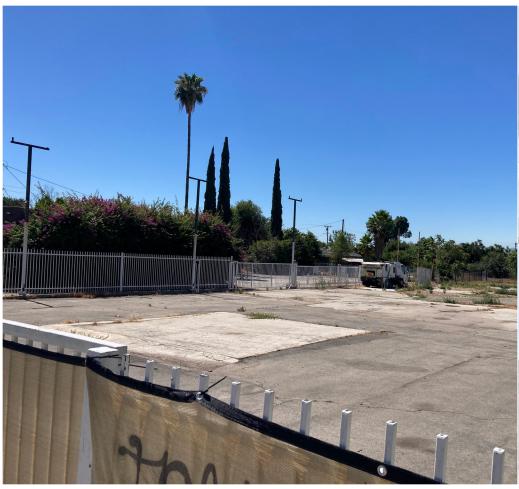

## PROPERTY FEATURES

**AVAILABLE:** ±30,000 SF of Land

\$0.45/SF Gross (\$13,500/Mo) **ASKING RATE:** 

TERM: One (1) Year

APN: 1011-321-16-0000 and a portion of

1011-321-26-0000

· Fenced and Paved Yard

Auto Storage Possible