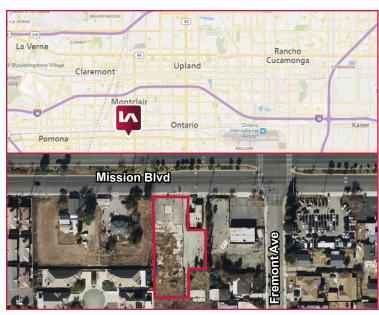

## **LAND** FOR LEASE

5053 MISSION BLVD | MONTCLAIR, CA 91763

Close to 10 and 60 Freeways