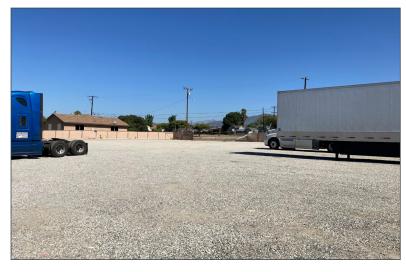

## PROPERTY FEATURES

**AVAILABLE:** ±39,600 SF of Land

**ASKING RATE:** \$0.45/SF Gross (\$17,820/Mo)

**ZONING:** B/R-MU

TERM: One (1) Year

- Fenced yard
- Light Industrial uses
- · Water and power available
- Prior Tenant Parked Trucks
- · Close to 10 and 210 Freeways