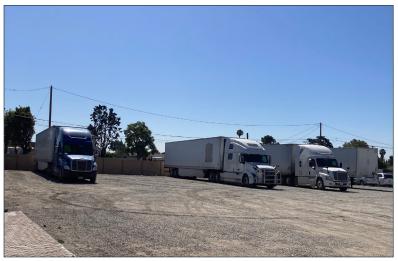

## PROPERTY FEATURES

**AVAILABLE:** ±39,600 SF of Land

**ASKING RATE:** \$0.45/SF Gross (\$17,820/Mo)

**ZONING:** B/R-MU

TERM: One (1) Year

- Fenced yard
- Light Industrial uses
- · Water and power available
- Prior Tenant Parked Trucks
- · Close to 10 and 210 Freeways