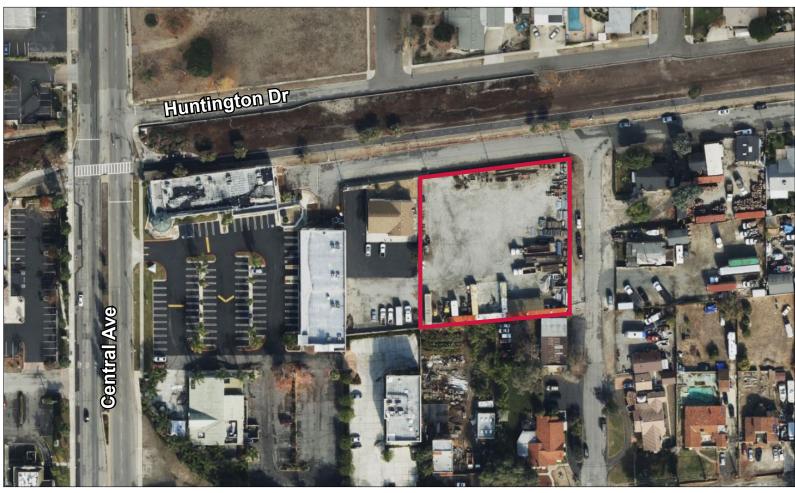

## **LAND** FOR LEASE

1910 HUNTINGTON DRIVE | UPLAND, CA 91768

## PROPERTY FEATURES

**AVAILABLE:** ±39,600 SF of Land

**ASKING RATE:** \$0.45/SF Gross (\$17,820/Mo)

**ZONING:** B/R-MU

TERM: One (1) Year

- Fenced yard
- Light Industrial uses
- · Water and power available
- Prior Tenant Parked Trucks
- · Close to 10 and 210 Freeways