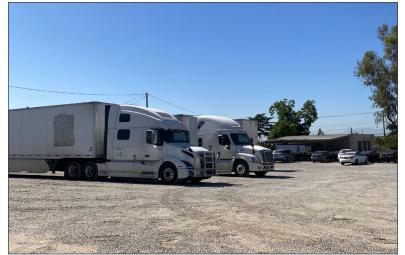

## PROPERTY FEATURES

**AVAILABLE:** ±39,600 SF of Land

**ASKING RATE:** \$0.45/SF Gross (\$17,820/Mo)

**ZONING:** B/R-MU

TERM: One (1) Year

- Fenced yard
- Light Industrial uses
- · Water and power available
- Prior Tenant Parked Trucks
- · Close to 10 and 210 Freeways