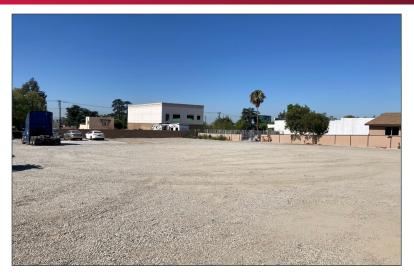

## PROPERTY FEATURES

**AVAILABLE:** ±39,600 SF of Land

**ASKING RATE:** \$0.45/SF Gross (\$17,820/Mo)

**ZONING:** B/R-MU

TERM: One (1) Year

- Fenced yard
- Light Industrial uses
- · Water and power available
- Prior Tenant Parked Trucks
- · Close to 10 and 210 Freeways