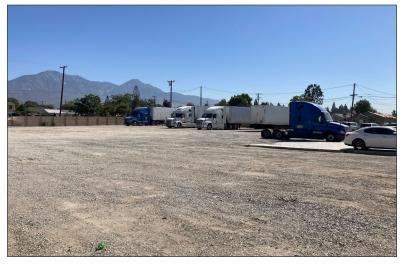

## PROPERTY FEATURES

**AVAILABLE:** ±39,600 SF of Land

**ASKING RATE:** \$0.45/SF Gross (\$17,820/Mo)

**ZONING:** B/R-MU

TERM: One (1) Year

- Fenced yard
- Light Industrial uses
- · Water and power available
- Prior Tenant Parked Trucks
- · Close to 10 and 210 Freeways