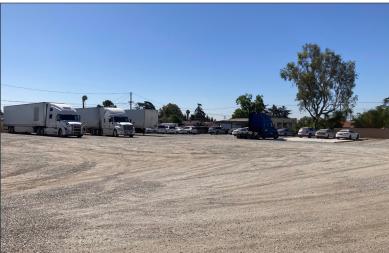

## PROPERTY FEATURES

**AVAILABLE:** ±39,600 SF of Land

**ASKING RATE:** \$0.45/SF Gross (\$17,820/Mo)

**ZONING:** B/R-MU

TERM: One (1) Year

- Fenced yard
- Light Industrial uses
- · Water and power available
- Prior Tenant Parked Trucks
- · Close to 10 and 210 Freeways