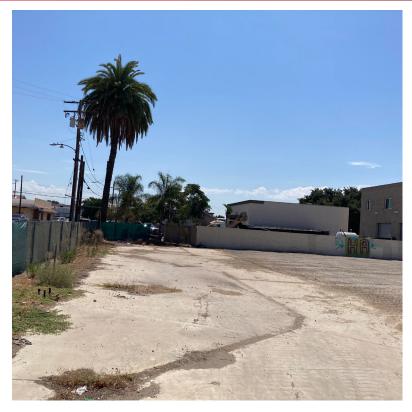

## PROPERTY FEATURES

**AVAILABLE:** ±22,982 SF (±0.53 Acres) of Land

**ASKING RATE:** \$0.45/SF Gross (\$10,341.90/Mo)

**ZONING**: M1

TERM: Two (2) Years

· Fenced yard

• Light Industrial uses

Close to 10, 71, & 60 Freeways