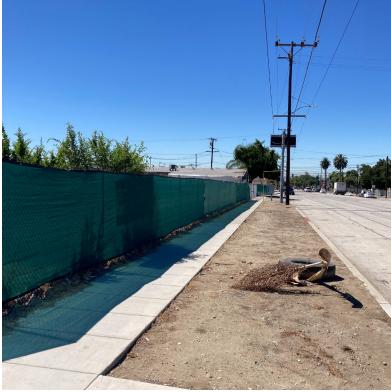

## **LAND** FOR LEASE

300 S SAN ANTONIO AVE | POMONA, CA 91766

## PROPERTY FEATURES

**AVAILABLE:** ±22,982 SF (±0.53 Acres) of Land

**ASKING RATE:** \$0.45/SF Gross (\$10,341.90/Mo)

**ZONING**: M1

TERM: Two (2) Years

· Fenced yard

• Light Industrial uses

Close to 10, 71, & 60 Freeways