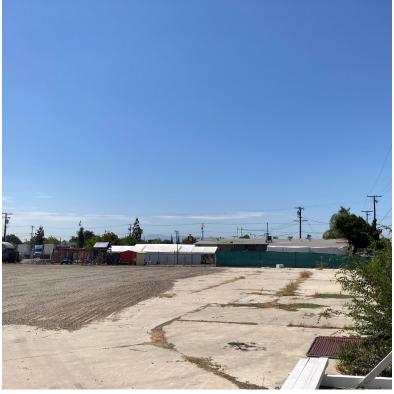

## PROPERTY FEATURES

**AVAILABLE:** ±22,982 SF (±0.53 Acres) of Land

**ASKING RATE:** \$0.45/SF Gross (\$10,341.90/Mo)

**ZONING**: M1

TERM: Two (2) Years

· Fenced yard

• Light Industrial uses

Close to 10, 71, & 60 Freeways