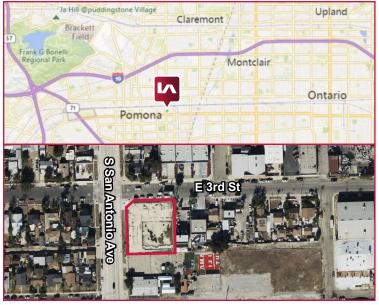

## **LAND** FOR LEASE

300 S SAN ANTONIO AVE | POMONA, CA 91766

## PROPERTY FEATURES

**AVAILABLE:** ±22,982 SF (±0.53 Acres) of Land

**ASKING RATE:** \$0.45/SF Gross (\$10,341.90/Mo)

**ZONING**: M1

TERM: Two (2) Years

· Fenced yard

• Light Industrial uses

Close to 10, 71, & 60 Freeways