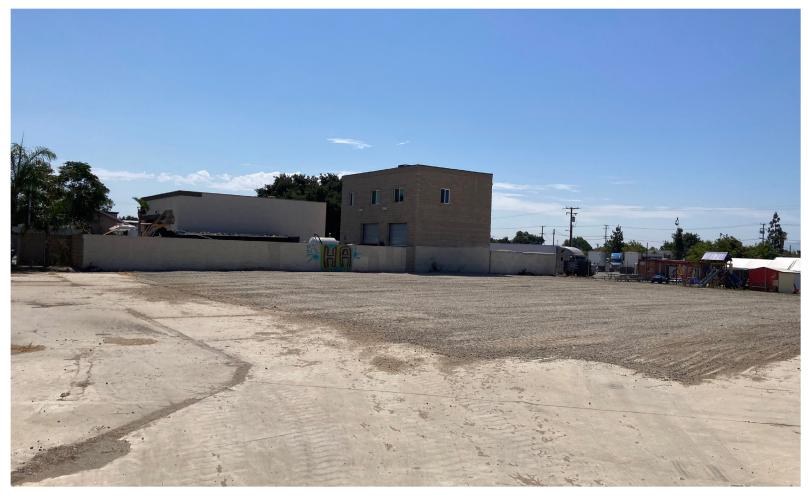

## PROPERTY FEATURES

**AVAILABLE:** ±22,982 SF (±0.53 Acres) of Land

**ASKING RATE:** \$0.45/SF Gross (\$10,341.90/Mo)

**ZONING**: M1

TERM: Two (2) Years

· Fenced yard

• Light Industrial uses

Close to 10, 71, & 60 Freeways