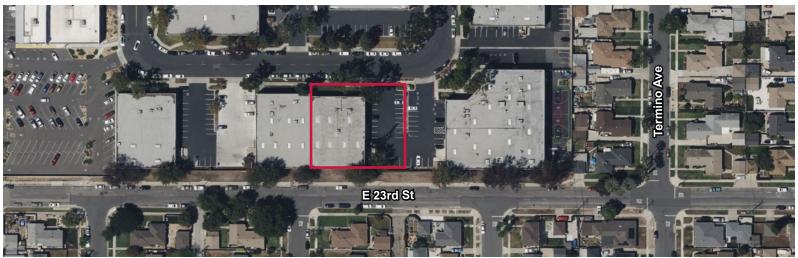

## PROPERTY FEATURES

**AVAILABLE:** ±10,208 SF Industrial Building

PRICE: TBD

**ZONING:** LBPD7

**APN**: 7218-002-014

- · Best Planned Industrial Park in Long Beach
- Perfect For High End Corporate Image
- · Dock Well Possible
- Easy Access to 405 Freeway