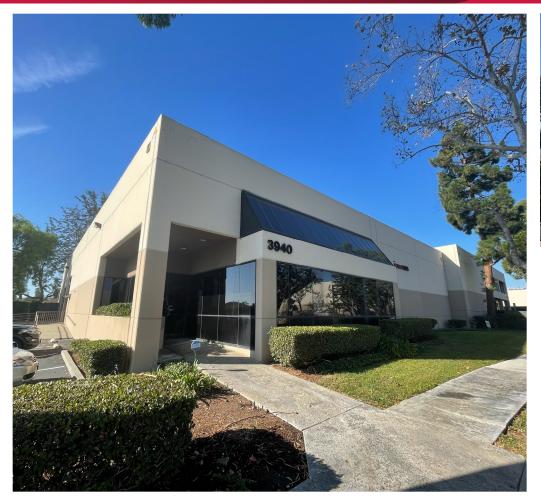

## **INDUSTRIAL** FOR SALE

3940 E GILMAN ST | LONG BEACH, CA 90815

## PROPERTY FEATURES

**AVAILABLE:** ±10,208 SF Industrial Building

PRICE: TBD

**ZONING:** LBPD7

**APN**: 7218-002-014

- · Best Planned Industrial Park in Long Beach
- Perfect For High End Corporate Image
- · Dock Well Possible
- Easy Access to 405 Freeway