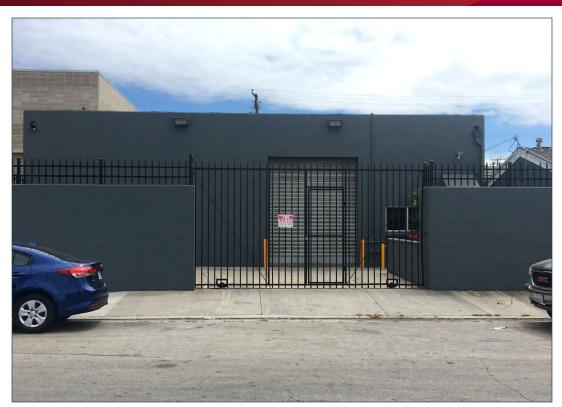

## INDUSTRIAL FOR LEASE 2148 W 16TH STREET | LONG BEACH, CA 90813

COMMERCIAL REAL ESTATE SERVICES

## PROPERTY FEATURES

AVAILABLE: ±5,500 SF Industrial Warehouse

RATE: \$1.50 / SF Gross

**ZONING:** IG

APN#: 7429-021-039

- · Vacant and Ready For Occupancy
- Former Food Facility
- Warehouse Floor Drains
- One (1) Ground Level Doors
- Fenced / Paved Yard
- Licensed Cannabis Use Possible at Higher Lease Rate
- Close Proximity to Freeways and Ports