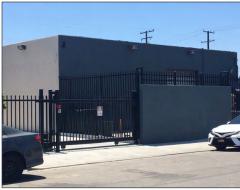

## PROPERTY FEATURES

AVAILABLE: ±5,500 SF Industrial Warehouse

RATE: \$1.50 / SF Gross

**ZONING:** IG

APN#: 7429-021-039

- · Vacant and Ready For Occupancy
- Former Food Facility
- Warehouse Floor Drains
- One (1) Ground Level Doors
- Fenced / Paved Yard
- Licensed Cannabis Use Possible at Higher Lease Rate
- Close Proximity to Freeways and Ports