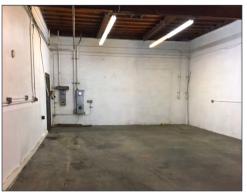

## PROPERTY FEATURES

AVAILABLE: ±5,500 SF Industrial Warehouse

RATE: \$1.50 / SF Gross

**ZONING:** IG

APN#: 7429-021-039

- · Vacant and Ready For Occupancy
- Former Food Facility
- Warehouse Floor Drains
- One (1) Ground Level Doors
- Fenced / Paved Yard
- Licensed Cannabis Use Possible at Higher Lease Rate
- Close Proximity to Freeways and Ports