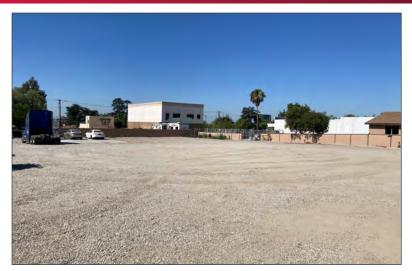

## PROPERTY FEATURES

**AVAILABLE:** ±39,600 SF of Land

**ASKING RATE:** \$0.35/SF Gross (\$13,860/Mo)

**ZONING:** B/R-MU

TERM: One (1) Year

- · Fenced yard
- Light Industrial uses
- · Water and power available
- Prior Tenant Parked Trucks
- · Close to 10 and 210 Freeways