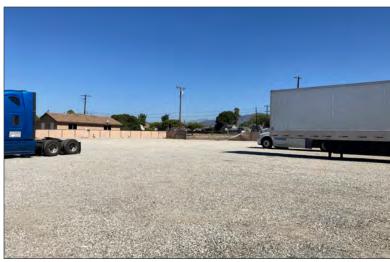

## PROPERTY FEATURES

**AVAILABLE:** ±39,600 SF of Land

**ASKING RATE:** \$0.35/SF Gross (\$13,860/Mo)

**ZONING:** B/R-MU

TERM: One (1) Year

- · Fenced yard
- Light Industrial uses
- · Water and power available
- Prior Tenant Parked Trucks
- · Close to 10 and 210 Freeways