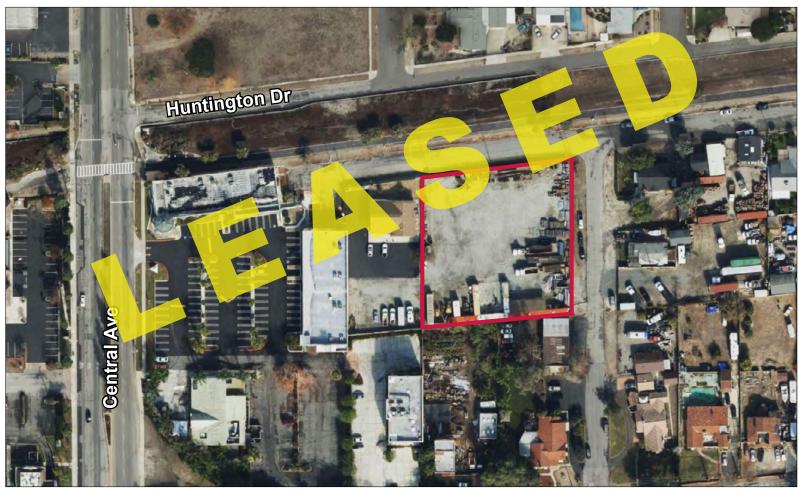

## **LAND** FOR LEASE

1910 HUNTINGTON DRIVE | UPLAND, CA 91768

## PROPERTY FEATURES

**AVAILABLE:** ±39,600 SF of Land

**ASKING RATE:** \$0.35/SF Gross (\$13,860/Mo)

**ZONING:** B/R-MU

TERM: One (1) Year

- · Fenced yard
- Light Industrial uses
- · Water and power available
- Prior Tenant Parked Trucks
- · Close to 10 and 210 Freeways