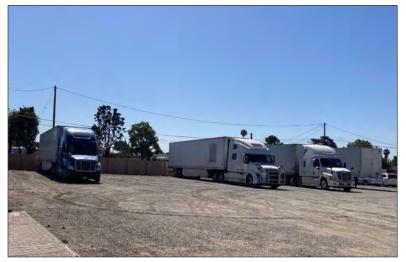

## PROPERTY FEATURES

**AVAILABLE:** ±39,600 SF of Land

**ASKING RATE:** \$0.35/SF Gross (\$13,860/Mo)

**ZONING:** B/R-MU

TERM: One (1) Year

- · Fenced yard
- Light Industrial uses
- · Water and power available
- Prior Tenant Parked Trucks
- · Close to 10 and 210 Freeways