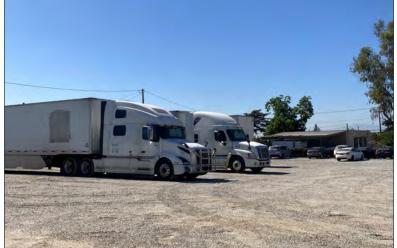

## PROPERTY FEATURES

**AVAILABLE:** ±39,600 SF of Land

**ASKING RATE:** \$0.35/SF Gross (\$13,860/Mo)

**ZONING:** B/R-MU

TERM: One (1) Year

- · Fenced yard
- Light Industrial uses
- · Water and power available
- Prior Tenant Parked Trucks
- · Close to 10 and 210 Freeways