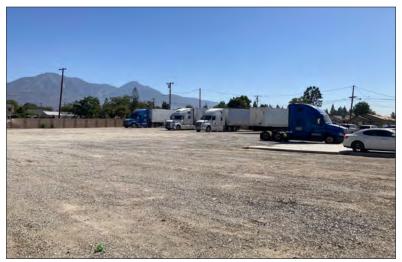

## PROPERTY FEATURES

**AVAILABLE:** ±39,600 SF of Land

**ASKING RATE:** \$0.35/SF Gross (\$13,860/Mo)

**ZONING:** B/R-MU

TERM: One (1) Year

- · Fenced yard
- Light Industrial uses
- · Water and power available
- Prior Tenant Parked Trucks
- · Close to 10 and 210 Freeways