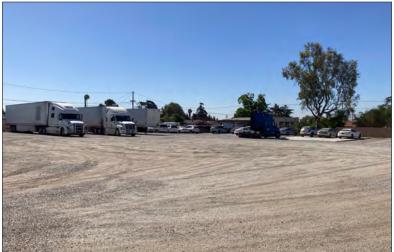

## PROPERTY FEATURES

**AVAILABLE:** ±39,600 SF of Land

**ASKING RATE:** \$0.35/SF Gross (\$13,860/Mo)

**ZONING:** B/R-MU

TERM: One (1) Year

- · Fenced yard
- Light Industrial uses
- · Water and power available
- Prior Tenant Parked Trucks
- · Close to 10 and 210 Freeways