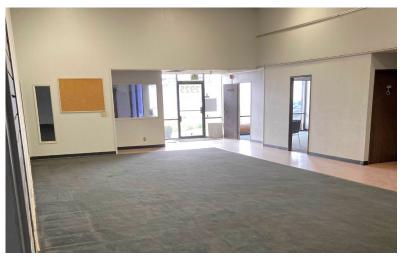

### **PROPERTY DETAILS**

Available: ±14,122 SF Industrial Warehouse

on ±31,561 SF of Land

Rate: \$1.68 / SF Gross

Term: 1-3 years

Zoning: IG

**APN#:** 7121-011-025

- Two (2) Dock High and One (1) Ground **Level Doors**
- 17' Minimum Clearance Height
- 800 Amps, 277/480 Volts, 3 Phase
- Large Fenced / Paved Yard
- 24 Parking Stalls