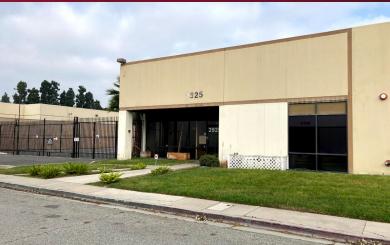

## INDUSTRIAL FOR LEASE

2925 SEABORAD LANE., LONG BEACH, CA 90805

### **PROPERTY DETAILS**

Available: ±14,122 SF Industrial Warehouse

on ±31,561 SF of Land

Rate: \$1.68 / SF Gross

Term: 1-3 years

Zoning: IG

**APN#:** 7121-011-025

- Two (2) Dock High and One (1) Ground **Level Doors**
- 17' Minimum Clearance Height
- 800 Amps, 277/480 Volts, 3 Phase
- Large Fenced / Paved Yard
- 24 Parking Stalls