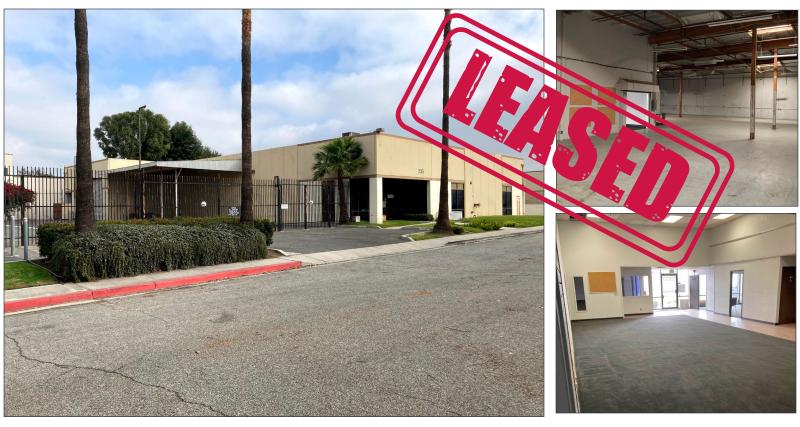

## INDUSTRIAL FOR LEASE

2925 SEABORAD LANE., LONG BEACH, CA 90805

### **PROPERTY DETAILS**

Available: ±14,122 SF Industrial Warehouse

on ±31,561 SF of Land

Rate: \$1.68 / SF Gross

Term: 1-3 years

Zoning: IG

**APN#:** 7121-011-025

- Two (2) Dock High and One (1) Ground **Level Doors**
- 17' Minimum Clearance Height
- 800 Amps, 277/480 Volts, 3 Phase
- Large Fenced / Paved Yard
- 24 Parking Stalls