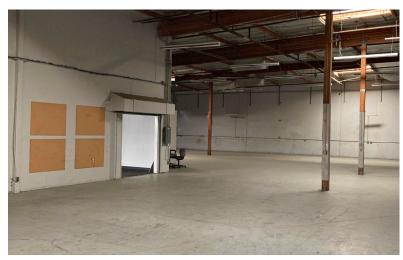

### **PROPERTY DETAILS**

Available: ±14,122 SF Industrial Warehouse

on ±31,561 SF of Land

Rate: \$1.68 / SF Gross

Term: 1-3 years

Zoning: IG

**APN#:** 7121-011-025

- Two (2) Dock High and One (1) Ground **Level Doors**
- 17' Minimum Clearance Height
- 800 Amps, 277/480 Volts, 3 Phase
- Large Fenced / Paved Yard
- 24 Parking Stalls