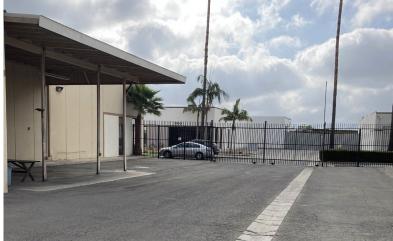

### **PROPERTY DETAILS**

Available: ±14,122 SF Industrial Warehouse

on ±31,561 SF of Land

Rate: \$1.68 / SF Gross

Term: 1-3 years

Zoning: IG

**APN#:** 7121-011-025

- Two (2) Dock High and One (1) Ground **Level Doors**
- 17' Minimum Clearance Height
- 800 Amps, 277/480 Volts, 3 Phase
- Large Fenced / Paved Yard
- 24 Parking Stalls