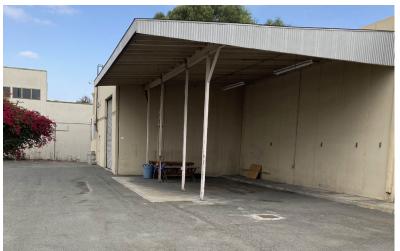

### **PROPERTY DETAILS**

Available: ±14,122 SF Industrial Warehouse

on ±31,561 SF of Land

Rate: \$1.68 / SF Gross

Term: 1-3 years

Zoning: IG

**APN#:** 7121-011-025

- Two (2) Dock High and One (1) Ground **Level Doors**
- 17' Minimum Clearance Height
- 800 Amps, 277/480 Volts, 3 Phase
- Large Fenced / Paved Yard
- 24 Parking Stalls