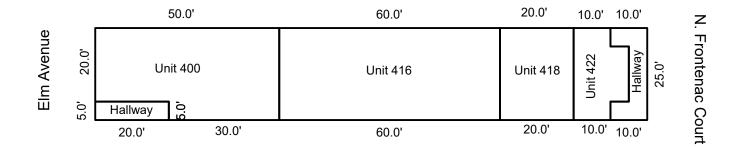

## **SKETCH - Second Floor**

| AREA CALCULATIONS SUMMARY |                  |        |          |           |            |  |  |
|---------------------------|------------------|--------|----------|-----------|------------|--|--|
| Code                      | Description      | Factor | Net Size | Perimeter | Net Totals |  |  |
| GBA2                      | Unit 1           | 1.0    | 500.0    | 90.0      |            |  |  |
|                           | Unit 2           | 1.0    | 150.0    | 50.0      |            |  |  |
|                           | Unit 3           | 1.0    | 150.0    | 50.0      |            |  |  |
|                           | Unit 4           | 1.0    | 200.0    | 60.0      |            |  |  |
|                           | Unit 5           | 1.0    | 200.0    | 60.0      |            |  |  |
|                           | Unit 6           | 1.0    | 200.0    | 60.0      |            |  |  |
|                           | Unit 7           | 1.0    | 200.0    | 60.0      |            |  |  |
|                           | Common Bathrooms | 1.0    | 300.0    | 70.0      |            |  |  |
|                           | Unit 8           | 1.0    | 200.0    | 60.0      |            |  |  |
|                           | Unit 9           | 1.0    | 200.0    | 60.0      |            |  |  |
|                           | Unit 10          | 1.0    | 200.0    | 60.0      |            |  |  |
|                           | Unit 11          | 1.0    | 400.0    | 90.0      |            |  |  |
|                           | Hallway          | 1.0    | 850.0    | 300.0     | 3750.0     |  |  |
|                           |                  |        |          |           |            |  |  |