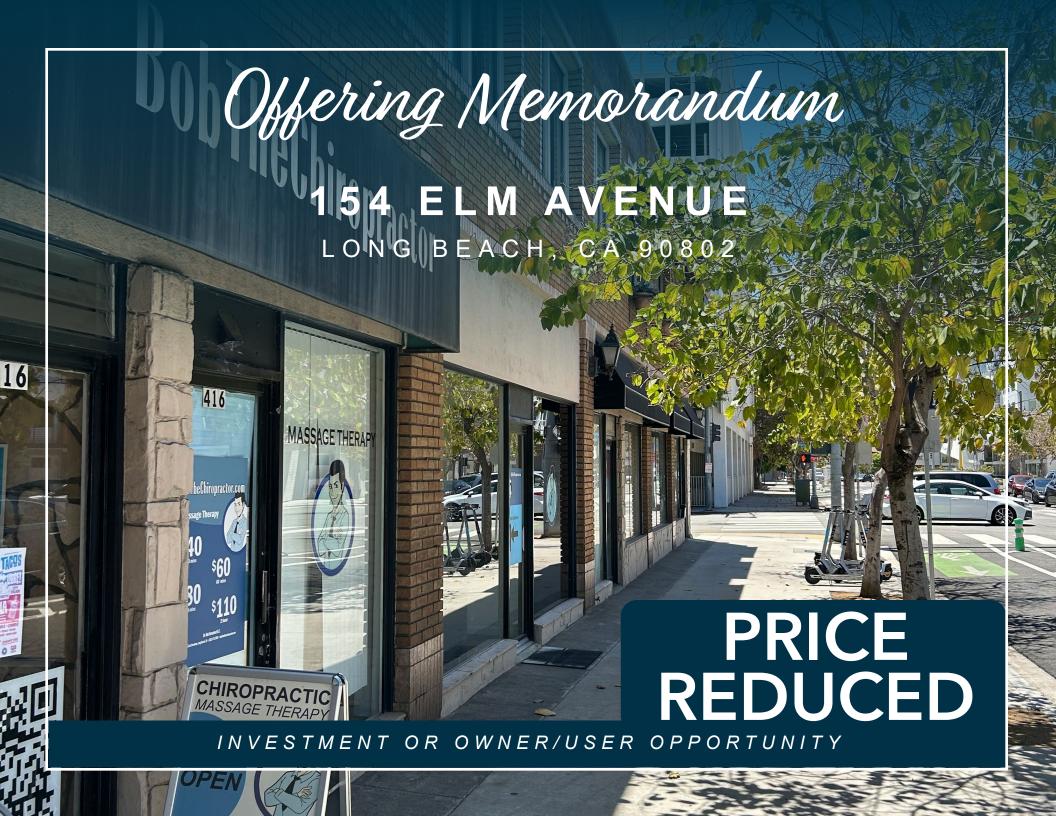

# Investment Summary & Highlights

**Asking Price:** \$1,995,000.00 (\$266.00 PSF)

7.500 SF **Building Sq Ft:** 

Land Sq Ft: 3,720 SF (0.09 ACRES)

APN: 7281-019-008

\$114,340.27 **Net Operating Income** 

Cap Rate: 5.73%

### 154 ELM AVENUE | LONG BEACH, CALIFORNIA 90802