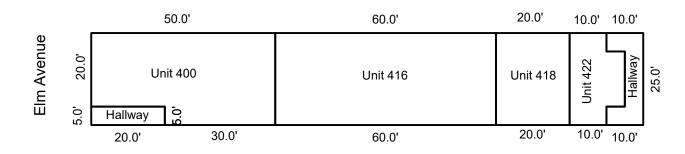

# **SKETCH - First Floor**

### E. Broadway

N. Frontenac Court

| AREA CALCULATIONS SUMMARY |             |        |          |           |            |  |  |
|---------------------------|-------------|--------|----------|-----------|------------|--|--|
| Code                      | Description | Factor | Net Size | Perimeter | Net Totals |  |  |
| GBA1                      | Unit 400    | 1.0    | 1150.0   | 150.0     |            |  |  |
|                           | Unit 416    | 1.0    | 1500.0   | 170.0     |            |  |  |
|                           | Unit 418    | 1.0    | 500.0    | 90.0      |            |  |  |
|                           | Unit 422    | 1.0    | 325.0    | 80.0      |            |  |  |
|                           | Hallway     | 1.0    | 100.0    | 50.0      |            |  |  |
|                           | Hallway     | 1.0    | 175.0    | 80.0      | 3750.0     |  |  |