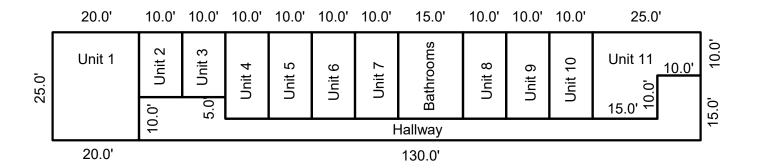

# **SKETCH - Second Floor**

| AREA CALCULATIONS SUMMARY |                  |        |          |           |            |  |  |  |
|---------------------------|------------------|--------|----------|-----------|------------|--|--|--|
| Code                      | Description      | Factor | Net Size | Perimeter | Net Totals |  |  |  |
| GBA2                      | Unit 1           | 1.0    | 500.0    | 90.0      |            |  |  |  |
|                           | Unit 2           | 1.0    | 150.0    | 50.0      |            |  |  |  |
|                           | Unit 3           | 1.0    | 150.0    | 50.0      |            |  |  |  |
|                           | Unit 4           | 1.0    | 200.0    | 60.0      |            |  |  |  |
|                           | Unit 5           | 1.0    | 200.0    | 60.0      |            |  |  |  |
|                           | Unit 6           | 1.0    | 200.0    | 60.0      |            |  |  |  |
|                           | Unit 7           | 1.0    | 200.0    | 60.0      |            |  |  |  |
|                           | Common Bathrooms | 1.0    | 300.0    | 70.0      |            |  |  |  |
|                           | Unit 8           | 1.0    | 200.0    | 60.0      |            |  |  |  |
|                           | Unit 9           | 1.0    | 200.0    | 60.0      |            |  |  |  |
|                           | Unit 10          | 1.0    | 200.0    | 60.0      |            |  |  |  |
|                           | Unit 11          | 1.0    | 400.0    | 90.0      |            |  |  |  |
|                           | Hallway          | 1.0    | 850.0    | 300.0     | 3750.0     |  |  |  |
|                           |                  |        |          |           |            |  |  |  |