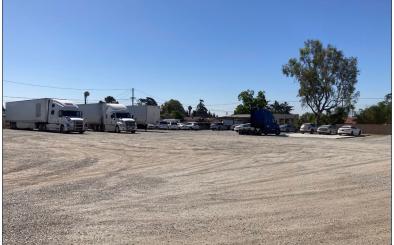

## **PROPERTY DETAILS**

Available: ±39,600 SF of Land Asking Rate: \$0.30 /SF Gross (\$11,880/Mo) Zoning: B/R-MU Term: One (1) Year

- Fenced yard
- Light Industrial uses
- Water and power available
- Prior Tenant Parked Trucks
- Close to 10 and 210 Freeways