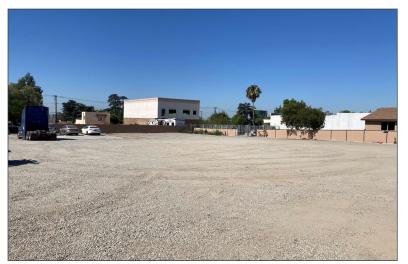

## **PROPERTY DETAILS**

Available: ±39,600 SF of Land Asking Rate: \$0.30 /SF Gross (\$11,880/Mo) Zoning: B/R-MU Term: One (1) Year

- Fenced yard
- Light Industrial uses
- Water and power available
- Prior Tenant Parked Trucks
- Close to 10 and 210 Freeways