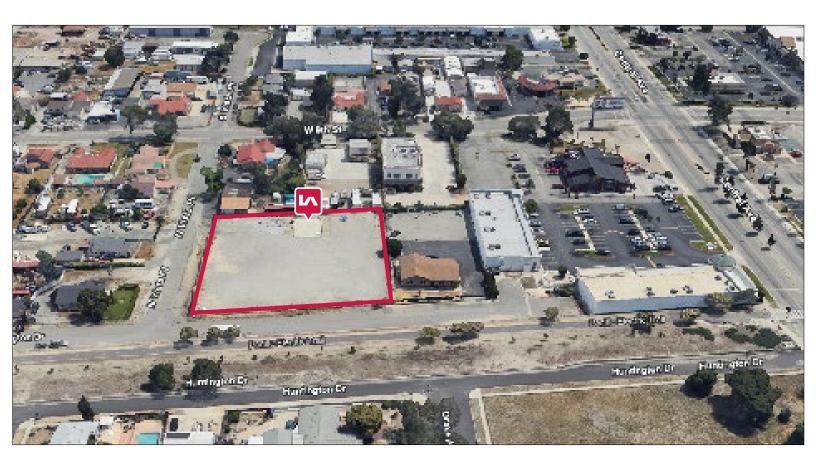

# LAND FOR LEASE 1910 HUNTINGTON DR., UPLAND, CA 91786

## **PROPERTY DETAILS**

Available: ±39,600 SF of Land Asking Rate: \$0.30 /SF Gross (\$11,880/Mo) Zoning: B/R-MU Term: One (1) Year

- Fenced yard
- Light Industrial uses
- Water and power available
- Prior Tenant Parked Trucks
- Close to 10 and 210 Freeways