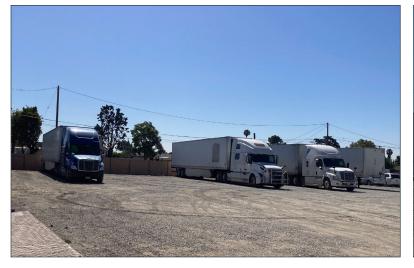

# LAND FOR LEASE 1910 HUNTINGTON DR., UPLAND, CA 91786

## **PROPERTY DETAILS**

Available: ±39,600 SF of Land Asking Rate: \$0.30 /SF Gross (\$11,880/Mo) Zoning: B/R-MU Term: One (1) Year

- Fenced yard
- Light Industrial uses
- Water and power available
- Prior Tenant Parked Trucks
- Close to 10 and 210 Freeways