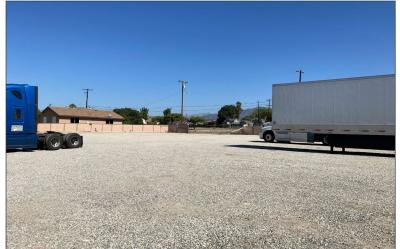

# LAND FOR LEASE 1910 HUNTINGTON DR., UPLAND, CA 91786

## **PROPERTY DETAILS**

Available: ±39,600 SF of Land Asking Rate: \$0.30 /SF Gross (\$11,880/Mo) Zoning: B/R-MU Term: One (1) Year

- Fenced yard
- Light Industrial uses
- Water and power available
- Prior Tenant Parked Trucks
- Close to 10 and 210 Freeways