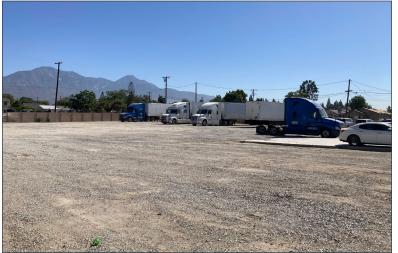

# LAND FOR LEASE 1910 HUNTINGTON DR., UPLAND, CA 91786

## **PROPERTY DETAILS**

Available: ±39,600 SF of Land Asking Rate: \$0.30 /SF Gross (\$11,880/Mo) Zoning: B/R-MU Term: One (1) Year

- Fenced yard
- Light Industrial uses
- Water and power available
- Prior Tenant Parked Trucks
- Close to 10 and 210 Freeways