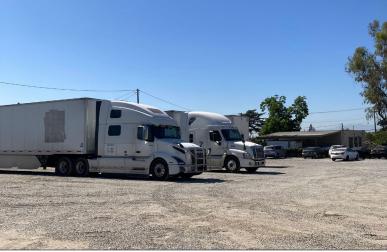

# LAND FOR LEASE 1910 HUNTINGTON DR., UPLAND, CA 91786

## **PROPERTY DETAILS**

Available: ±39,600 SF of Land Asking Rate: \$0.30 /SF Gross (\$11,880/Mo) Zoning: B/R-MU Term: One (1) Year

- Fenced yard
- Light Industrial uses
- Water and power available
- Prior Tenant Parked Trucks
- Close to 10 and 210 Freeways