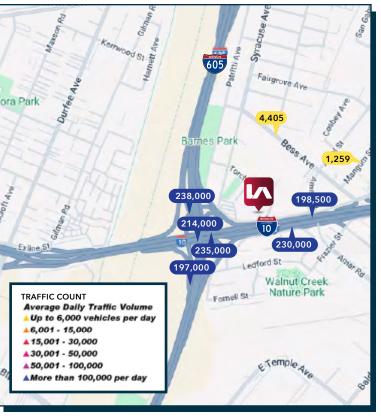

APN#: 8550-005-061

High Image/ Freeway Visibility

> Two (2) Dock High 1240 Amps

Three (3) Ground

28' Minimum

**Level Doors** 

Clearance Height

Large Fenced /