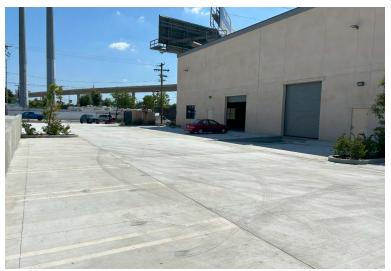

APN#: 8550-005-061

High Image/ Freeway Visibility

> Two (2) Dock High 1240 Amps

Three (3) Ground

28' Minimum

**Level Doors** 

Clearance Height

Large Fenced /

Paved Yard

42 Parking Spaces