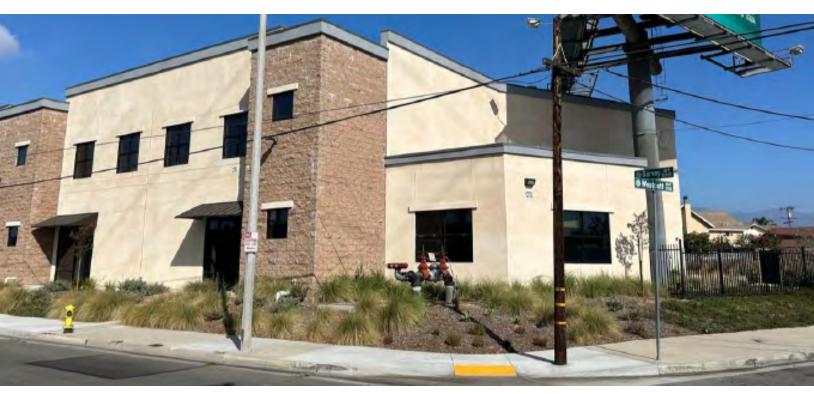

### INDUSTRIAL FOR LEASE

12793 GARVEY AVE, BALDWIN PARK, CA 91706

#### **PROPERTY DETAILS**

Available: ±20,847 SF Industrial Warehouse/

Manufacturing Building on

±40,847 SF of Land

\$0.85 / SF Gross for the first 6 months. Rate:

\$1.70 thereafter

Term: 3-5 years

I-C **Zoning:** 

APN#: 8550-005-061

High Image/ Freeway Visibility

> Two (2) Dock High 1240 Amps

Three (3) Ground

28' Minimum

**Level Doors** 

Clearance Height

Large Fenced /

Paved Yard

42 Parking Spaces