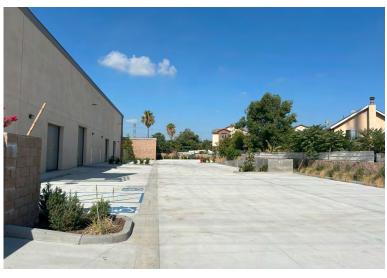

APN#: 8550-005-061

High Image/ Freeway Visibility

> Two (2) Dock High 1240 Amps

Three (3) Ground

28' Minimum

**Level Doors** 

Clearance Height

Large Fenced /

Paved Yard

42 Parking Spaces