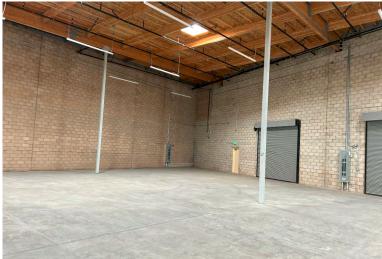

#### **PROPERTY DETAILS**

Available: ±20,847 SF Industrial Warehouse/

Manufacturing Building on

±40,847 SF of Land

\$0.85 / SF Gross for the first 6 months. Rate:

\$1.70 thereafter

Term: 3-5 years

I-C **Zoning:** 

APN#: 8550-005-061

High Image/ Freeway Visibility

> Two (2) Dock High 1240 Amps

Three (3) Ground

28' Minimum

**Level Doors** 

Clearance Height

Large Fenced /

Paved Yard

42 Parking Spaces