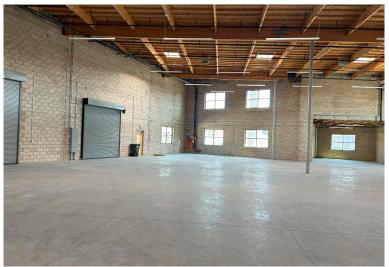

#### **PROPERTY DETAILS**

Available: ±20,847 SF Industrial Warehouse/

Manufacturing Building on

±40,847 SF of Land

\$0.85 / SF Gross for the first 6 months. Rate:

\$1.70 thereafter

Term: 3-5 years

I-C **Zoning:** 

APN#: 8550-005-061

High Image/ Freeway Visibility

> Two (2) Dock High 1240 Amps

Three (3) Ground

28' Minimum

**Level Doors** 

Clearance Height

Large Fenced /

Paved Yard

42 Parking Spaces