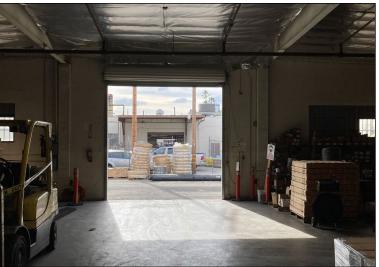

### **PROPERTY SUMMARY**

**AVAILABLE:** ±27,750 SF Bldg on ±77,145 SF Lot

PRICE: \$9.2M

\$1.30 / SF NNN (\$36,075.00 / Mo) **LEASE RATE:** 

+ \$0.16 OPEX

APN#: 7102-020-001

TERM: 3-5 Years

**ZONING:** M2

- Large Fenced and Paved Gated Yard
- Two (2) Dock High Loading Doors
- 14'-17' Clear Height
- Free Standing Building
- High Visibility
- Close to 91 & 710 Freeways