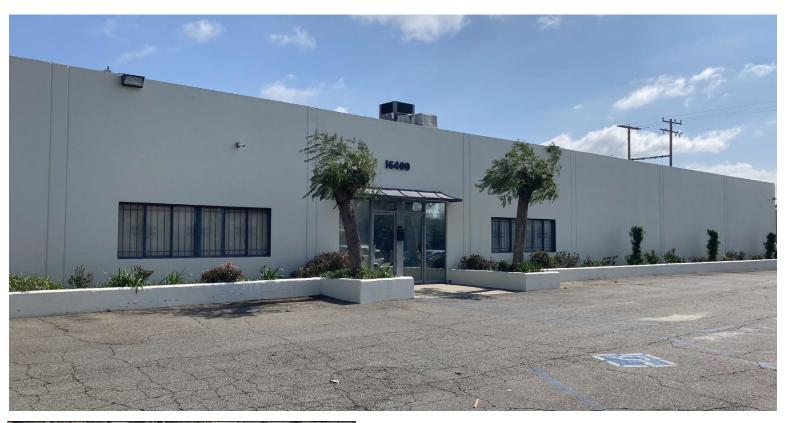

# INDUSTRIAL FOR SALE/LEASE

16400 GARFIELD AVE, PARAMOUNT, CA 90723

### **PROPERTY SUMMARY**

**AVAILABLE:** ±27,750 SF Bldg on ±77,145 SF Lot

PRICE: \$9.2M

\$1.30 / SF NNN (\$36,075.00 / Mo) **LEASE RATE:** 

+ \$0.16 OPEX

APN#: 7102-020-001

TERM: 3-5 Years

**ZONING:** M2

- Large Fenced and Paved Gated Yard
- Two (2) Dock High Loading Doors
- 14'-17' Clear Height
- Free Standing Building
- High Visibility
- Close to 91 & 710 Freeways