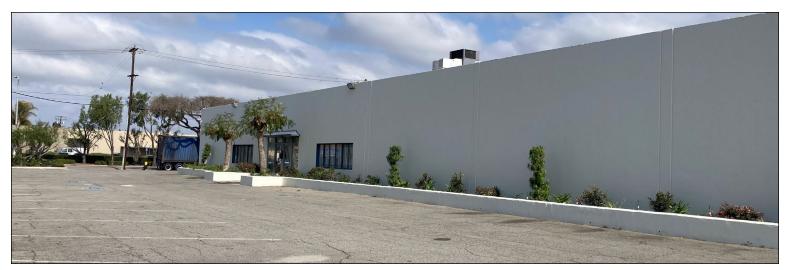

# INDUSTRIAL FOR SALE/LEASE

16400 GARFIELD AVE, PARAMOUNT, CA 90723

### **PROPERTY SUMMARY**

**AVAILABLE:** ±27,750 SF Bldg on ±77,145 SF Lot

PRICE: \$9.2M

\$1.30 / SF NNN (\$36,075.00 / Mo) **LEASE RATE:** 

+ \$0.16 OPEX

APN#: 7102-020-001

TERM: 3-5 Years

**ZONING:** M2

- Large Fenced and Paved Gated Yard
- Two (2) Dock High Loading Doors
- 14'-17' Clear Height
- Free Standing Building
- High Visibility
- Close to 91 & 710 Freeways