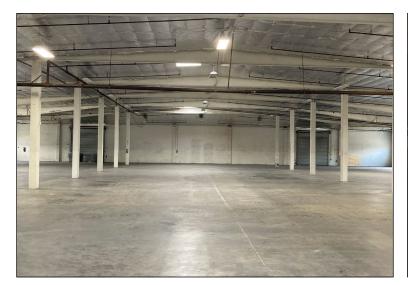

- Large Fenced and Paved Gated Yard
- Two (2) Dock High Loading Doors
- 14'-17' Clear Height
- Free Standing Building
- High Visibility
- Close to 91 & 710 Freeways