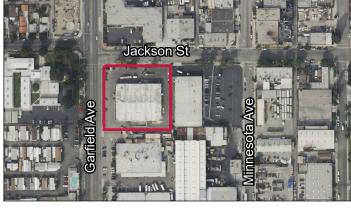

# INDUSTRIAL FOR SALE/LEASE

16400 GARFIELD AVE, PARAMOUNT, CA 90723

### **PROPERTY SUMMARY**

**AVAILABLE:** ±27,750 SF Bldg on ±77,145 SF Lot

PRICE: \$9.2M

\$1.30 / SF NNN (\$36,075.00 / Mo) **LEASE RATE:** 

+ \$0.16 OPEX

APN#: 7102-020-001

TERM: 3-5 Years

**ZONING:** M2