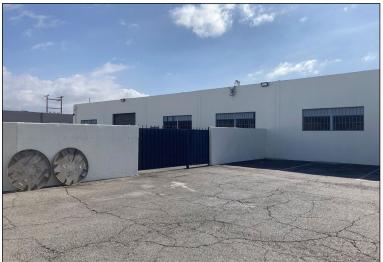

# INDUSTRIAL FOR SALE/LEASE

16400 GARFIELD AVE, PARAMOUNT, CA 90723

### **PROPERTY SUMMARY**

**AVAILABLE:** ±27,750 SF Bldg on ±77,145 SF Lot

PRICE: \$9.2M

\$1.30 / SF NNN (\$36,075.00 / Mo) **LEASE RATE:** 

+ \$0.16 OPEX

APN#: 7102-020-001

TERM: 3-5 Years

**ZONING:** M2

- Large Fenced and Paved Gated Yard
- Two (2) Dock High Loading Doors
- 14'-17' Clear Height
- Free Standing Building
- High Visibility
- Close to 91 & 710 Freeways