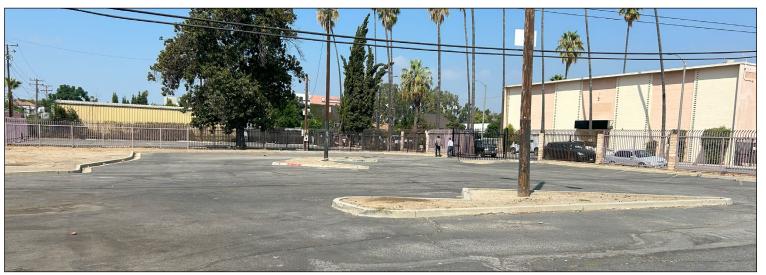

# **INDUSTRIAL FOR LEASE** 900 E. 2ND STREET, POMONA, CA 91766

COMMERCIAL REAL ESTATE SERVICES

## **PROPERTY SUMMARY**

| AVAILABLE:  | ± 19,937 SF Lot                    |
|-------------|------------------------------------|
| LEASE RATE: | \$0.30 / SF gross (\$5,981.10 /Mo) |
| APN#:       | 8335-003-055                       |
| TERM:       | 3-5 Years                          |
| ZONING:     | IX1                                |

- Fenced and Paved Yard
- Gated Entrance
- Light Industrial Uses
- Close to 10, 71 and 60 Freeways