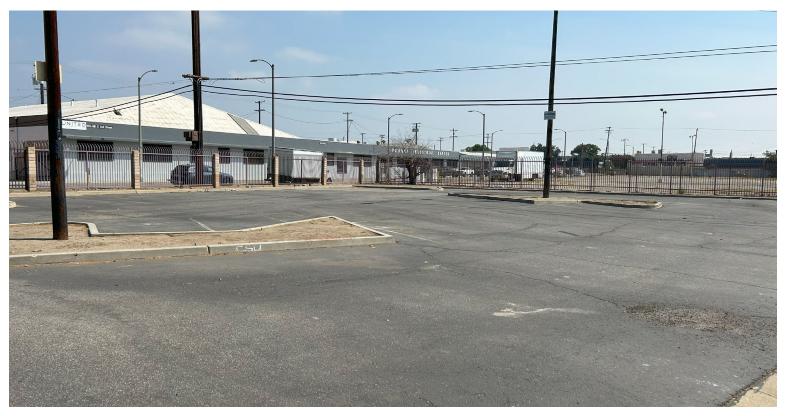

# **INDUSTRIAL FOR LEASE** 900 E. 2ND STREET, POMONA, CA 91766

COMMERCIAL REAL ESTATE SERVICES

## **PROPERTY SUMMARY**

| AVAILABLE:  | ± 19,937 SF Lot                    |
|-------------|------------------------------------|
| LEASE RATE: | \$0.30 / SF gross (\$5,981.10 /Mo) |
| APN#:       | 8335-003-055                       |
| TERM:       | 3-5 Years                          |
| ZONING:     | IX1                                |

- Fenced and Paved Yard
- Gated Entrance
- Light Industrial Uses
- Close to 10, 71 and 60 Freeways