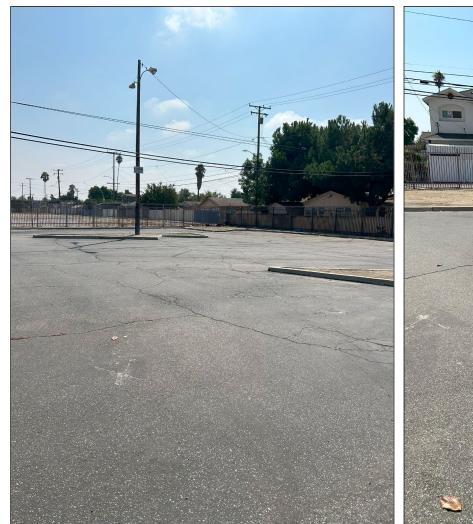

# **INDUSTRIAL FOR LEASE** 900 E. 2ND STREET, POMONA, CA 91766

COMMERCIAL REAL ESTATE SERVICES

## **PROPERTY SUMMARY**

| AVAILABLE:  | ± 19,937 SF Lot                    |
|-------------|------------------------------------|
| LEASE RATE: | \$0.30 / SF gross (\$5,981.10 /Mo) |
| APN#:       | 8335-003-055                       |
| TERM:       | 3-5 Years                          |
| ZONING:     | IX1                                |

- Fenced and Paved Yard
- Gated Entrance
- Light Industrial Uses
- Close to 10, 71 and 60 Freeways