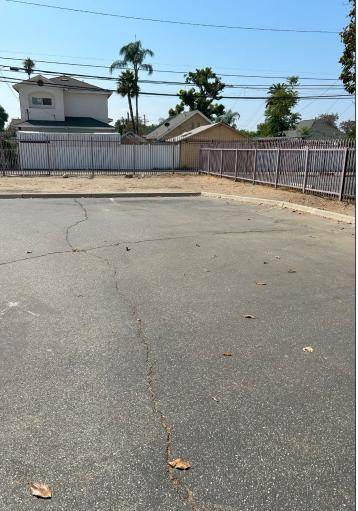

## **PROPERTY SUMMARY**

| AVAILABLE:  | ± 19,937 SF Lot                    |
|-------------|------------------------------------|
| LEASE RATE: | \$0.30 / SF gross (\$5,981.10 /Mo) |
| APN#:       | 8335-003-055                       |
| TERM:       | 3-5 Years                          |
| ZONING:     | IX1                                |

- Fenced and Paved Yard
- Gated Entrance
- Light Industrial Uses
- Close to 10, 71 and 60 Freeways