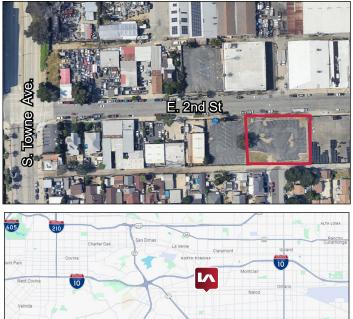

# **INDUSTRIAL FOR LEASE** 900 E. 2ND STREET, POMONA, CA 91766

COMMERCIAL REAL ESTATE SERVICES

## **PROPERTY SUMMARY**

| AVAILABLE:  | ± 19,937 SF Lot                    |
|-------------|------------------------------------|
| LEASE RATE: | \$0.30 / SF gross (\$5,981.10 /Mo) |
| APN#:       | 8335-003-055                       |
| TERM:       | 3-5 Years                          |
| ZONING:     | IX1                                |

- Fenced and Paved Yard
- Gated Entrance
- Light Industrial Uses
- Close to 10, 71 and 60 Freeways