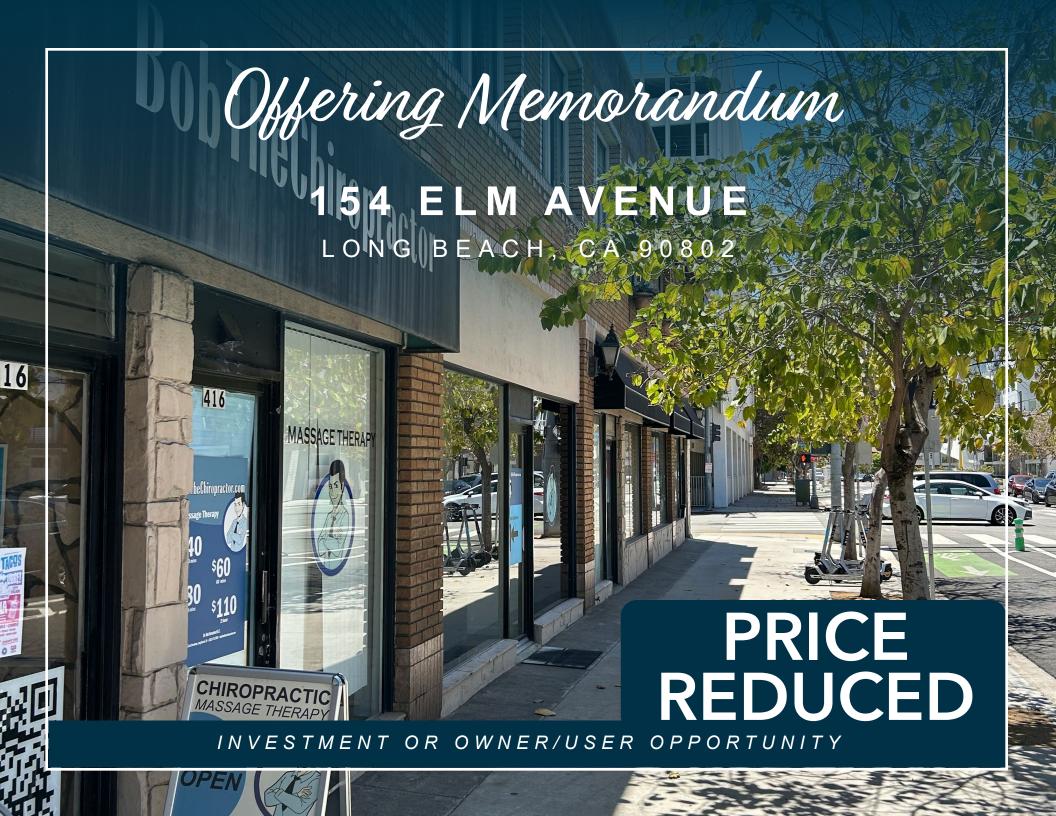

# Investment Summary & Highlights

**Asking Price:** \$1,895,000.00 (\$252.67 PSF)

7.500 SF **Building Sq Ft:** 

Land Sq Ft: 3,720 SF (0.09 ACRES)

APN: 7281-019-008

**Net Operating Income** \$115,584.55

Cap Rate: 6.10%

Value Add: Commercial (Office/Retail) on the Other Features: first floor and Residential on the second floor.

Downtown Long Beach, CA, offers numerous benefits:

Beach Access: Close to waterfront for beach and water activities.