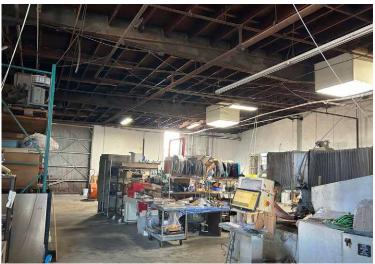

- Free Standing Industrial Building
- Fenced/Paved Yard area
- No City Business Tax
- 3 Ground Level Doors/4 Bathrooms
- Solar Lighting
- Bonus Unfinished Mezzanine
- Close to 110, 405, 91 and 105 Freeways