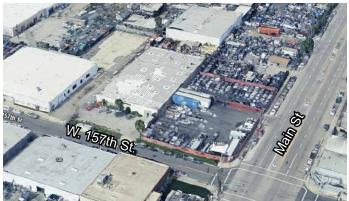

# INDUSTRIAL FOR SALE 125 W. 157TH ST, GARDENA, CA 90248

## **PROPERTY SUMMARY**

| BUILDING SIZE: | ±18,000SF                   |
|----------------|-----------------------------|
| LOT SIZE:      | ± 36,000 SF Lot Land        |
| ASKING PRICE:  | \$319 PSF (\$5,742,000.00)  |
| APN#:          | 6129-006-020 & 6129-006-021 |
| ZONING:        | LA Unincorporated M2        |