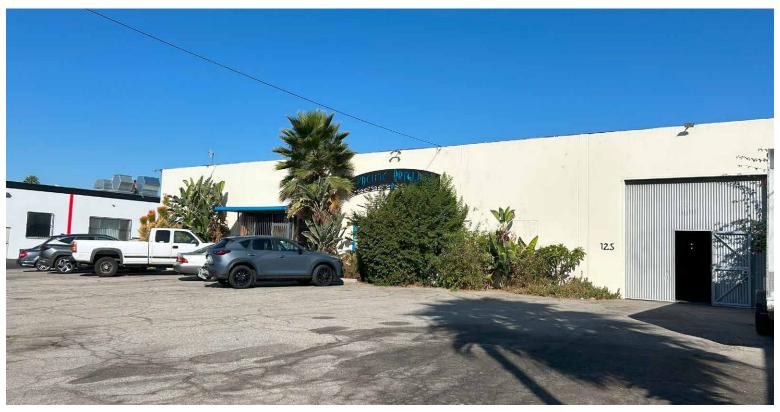

# INDUSTRIAL FOR SALE 125 W. 157TH ST, GARDENA, CA 90248

## **PROPERTY SUMMARY**

| BUILDING SIZE: | ±18,000SF                   |
|----------------|-----------------------------|
| LOT SIZE:      | ± 36,000 SF Lot Land        |
| ASKING PRICE:  | \$319 PSF (\$5,742,000.00)  |
| APN#:          | 6129-006-020 & 6129-006-021 |
| ZONING:        | LA Unincorporated M2        |

- Free Standing Industrial Building
- Fenced/Paved Yard area
- No City Business Tax
- 3 Ground Level Doors/4 Bathrooms
- Solar Lighting
- Bonus Unfinished Mezzanine
- Close to 110, 405, 91 and 105 Freeways