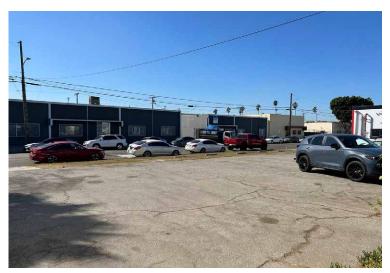

- Free Standing Industrial Building
- Fenced/Paved Yard area
- No City Business Tax
- 3 Ground Level Doors/4 Bathrooms
- Solar Lighting
- Bonus Unfinished Mezzanine
- Close to 110, 405, 91 and 105 Freeways