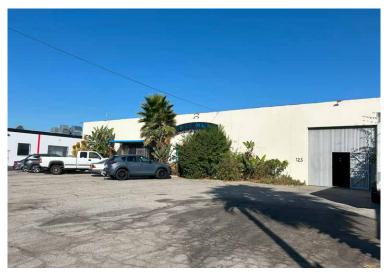

# INDUSTRIAL FOR SALE 125 W. 157TH ST, GARDENA, CA 90248

## **PROPERTY SUMMARY**

| BUILDING SIZE: | ±18,000SF                   |
|----------------|-----------------------------|
| LOT SIZE:      | ± 36,000 SF Lot Land        |
| ASKING PRICE:  | \$319 PSF (\$5,742,000.00)  |
| APN#:          | 6129-006-020 & 6129-006-021 |
| ZONING:        | LA Unincorporated M2        |

- Free Standing Industrial Building
- Fenced/Paved Yard area
- No City Business Tax
- 3 Ground Level Doors/4 Bathrooms
- Solar Lighting
- Bonus Unfinished Mezzanine
- Close to 110, 405, 91 and 105 Freeways