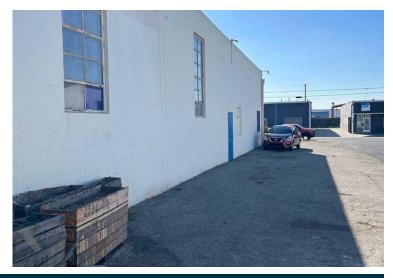

- Free Standing Industrial Building
- Fenced/Paved Yard area
- No City Business Tax
- 3 Ground Level Doors/4 Bathrooms
- Solar Lighting
- Bonus Unfinished Mezzanine
- Close to 110, 405, 91 and 105 Freeways