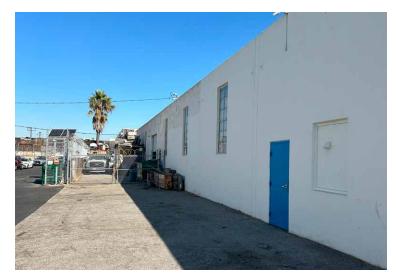

- Free Standing Industrial Building
- Fenced/Paved Yard area
- No City Business Tax
- 3 Ground Level Doors/4 Bathrooms
- Solar Lighting
- Bonus Unfinished Mezzanine
- Close to 110, 405, 91 and 105 Freeways