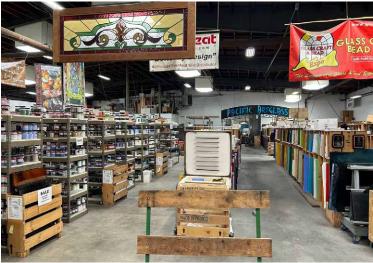

- Free Standing Industrial Building
- Fenced/Paved Yard area
- No City Business Tax
- 3 Ground Level Doors/4 Bathrooms
- Solar Lighting
- Bonus Unfinished Mezzanine
- Close to 110, 405, 91 and 105 Freeways