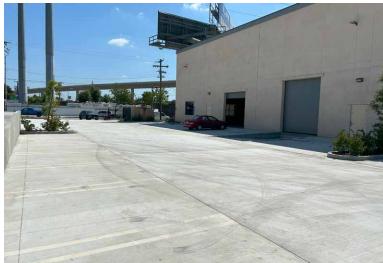

APN#: 8550-005-061

High Image/ Freeway Visibility Large Fenced / Paved Yard

Two (2) Dock High

1240 Amps

Three (3) Ground **Level Doors** 

28' Minimum Clearance Height

42 Parking Spaces