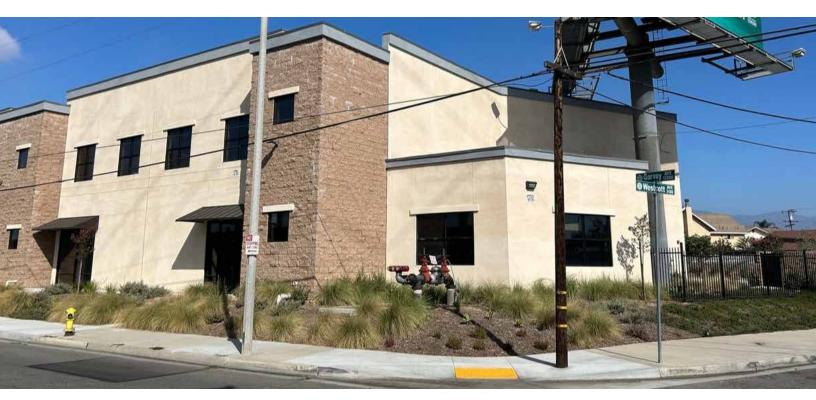

## INDUSTRIAL FOR SALE / LEASE

12793 GARVEY AVE, BALDWIN PARK, CA 91706

### **PROPERTY DETAILS**

±5,000 SF to ±20,847 SF Available:

Lot Size: ±40,847 SF of Land

For Sale: \$7.9M

Lease Rate: \$0.85 / SF Gross for the first 6 months.

\$1.70 thereafter

Term: 3-5 years

**Zoning:** I-C

APN#: 8550-005-061

High Image/ Freeway Visibility Large Fenced / Paved Yard

Two (2) Dock High

1240 Amps

Three (3) Ground **Level Doors** 

28' Minimum Clearance Height

42 Parking Spaces