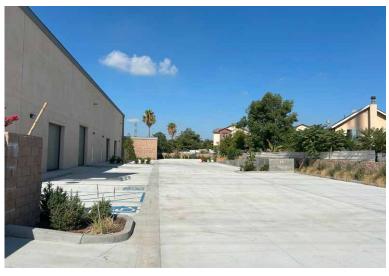

APN#: 8550-005-061

High Image/ Freeway Visibility Large Fenced / Paved Yard

Two (2) Dock High

1240 Amps

Three (3) Ground **Level Doors** 

28' Minimum Clearance Height

42 Parking Spaces