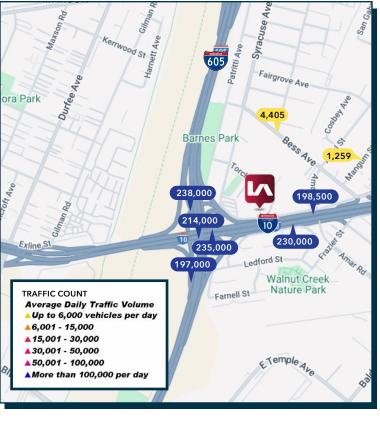

# INDUSTRIAL FOR LEASE

12793 GARVEY AVE, BALDWIN PARK, CA 91706

APN#: 8550-005-061

High Image/ Freeway Visibility Large Fenced / Paved Yard

Two (2) Dock High

1240 Amps

Three (3) Ground **Level Doors** 

28' Minimum Clearance Height

42 Parking Spaces