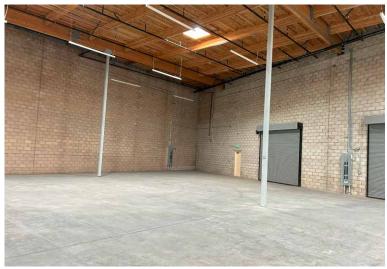

### **PROPERTY DETAILS**

±5,000 SF to ±20,847 SF Available:

Lot Size: ±40,847 SF of Land

For Sale: \$7.9M

Lease Rate: \$0.85 / SF Gross for the first 6 months.

\$1.70 thereafter

Term: 3-5 years

**Zoning:** I-C

APN#: 8550-005-061

High Image/ Freeway Visibility Large Fenced / Paved Yard

Two (2) Dock High

1240 Amps

Three (3) Ground **Level Doors** 

28' Minimum Clearance Height

42 Parking Spaces