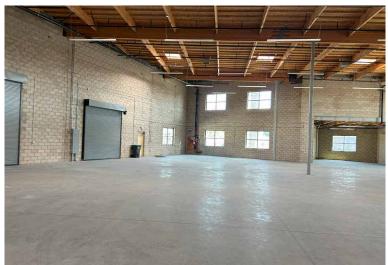

### **PROPERTY DETAILS**

±5,000 SF to ±20,847 SF Available:

Lot Size: ±40,847 SF of Land

For Sale: \$7.9M

Lease Rate: \$0.85 / SF Gross for the first 6 months.

\$1.70 thereafter

Term: 3-5 years

**Zoning:** I-C

APN#: 8550-005-061

High Image/ Freeway Visibility Large Fenced / Paved Yard

Two (2) Dock High

1240 Amps

Three (3) Ground **Level Doors** 

28' Minimum Clearance Height

42 Parking Spaces