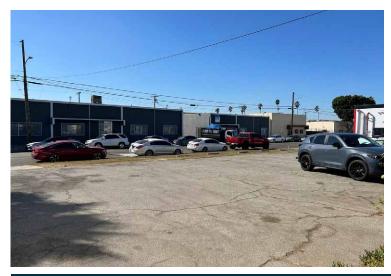

## INDUSTRIAL FOR SALE

125 W. 157TH ST, GARDENA, CA 90248

## **PROPERTY SUMMARY**

**BUILDING SIZE**: ±18,000SF

LOT SIZE: ± 36,000 SF Lot Land

**ASKING PRICE:** \$319 PSF (\$5,742,000.00)

APN#: 6129-006-020 & 6129-006-021

**ZONING:** LA Unincorporated M2

- Free Standing Industrial Building
- Fenced/Paved Yard area
- No City Business Tax
- 3 Ground Level Doors/4 Bathrooms
- Solar Lighting
- Bonus Unfinished Mezzanine
- Seller Will Carry
- Glass Kiln/Oven
- Close to 110, 405, 91 and 105 Freeways