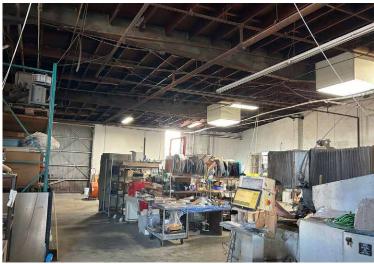

# **INDUSTRIAL FOR SALE**

125 W. 157TH ST, GARDENA, CA 90248

## **PROPERTY SUMMARY**

**BUILDING SIZE**: ±18,000SF

LOT SIZE: ± 36,000 SF Lot Land

**ASKING PRICE:** \$319 PSF (\$5,742,000.00)

APN#: 6129-006-020 & 6129-006-021

**ZONING:** LA Unincorporated M2

- Free Standing Industrial Building
- Fenced/Paved Yard area
- No City Business Tax
- 3 Ground Level Doors/4 Bathrooms
- Solar Lighting
- Bonus Unfinished Mezzanine
- Seller Will Carry
- Glass Kiln/Oven
- Close to 110, 405, 91 and 105 Freeways