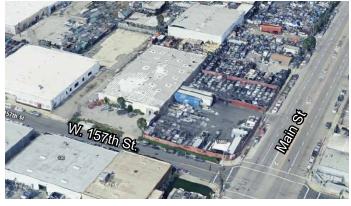

## INDUSTRIAL FOR SALE

125 W. 157TH ST, GARDENA, CA 90248

## **PROPERTY SUMMARY**

**BUILDING SIZE**: ±18,000SF

LOT SIZE: ± 36,000 SF Lot Land

**ASKING PRICE:** \$319 PSF (\$5,742,000.00)

APN#: 6129-006-020 & 6129-006-021

**ZONING:** LA Unincorporated M2

- Free Standing Industrial Building
- Fenced/Paved Yard area
- No City Business Tax
- 3 Ground Level Doors/4 Bathrooms
- Solar Lighting
- Bonus Unfinished Mezzanine
- Seller Will Carry
- Glass Kiln/Oven
- Close to 110, 405, 91 and 105 Freeways