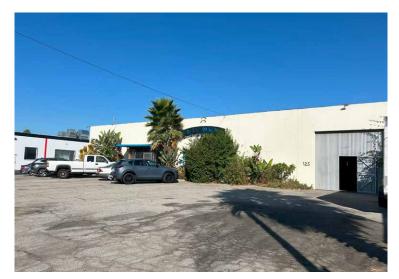

## INDUSTRIAL FOR SALE

125 W. 157TH ST, GARDENA, CA 90248

## **PROPERTY SUMMARY**

**BUILDING SIZE**: ±18,000SF

LOT SIZE: ± 36,000 SF Lot Land

**ASKING PRICE:** \$319 PSF (\$5,742,000.00)

APN#: 6129-006-020 & 6129-006-021

**ZONING:** LA Unincorporated M2

- Free Standing Industrial Building
- Fenced/Paved Yard area
- No City Business Tax
- 3 Ground Level Doors/4 Bathrooms
- Solar Lighting
- Bonus Unfinished Mezzanine
- Seller Will Carry
- Glass Kiln/Oven
- Close to 110, 405, 91 and 105 Freeways