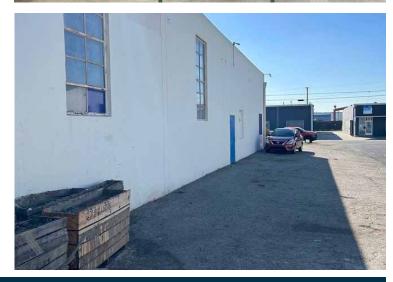

# **INDUSTRIAL FOR SALE**

125 W. 157TH ST, GARDENA, CA 90248

## **PROPERTY SUMMARY**

**BUILDING SIZE**: ±18,000SF

LOT SIZE: ± 36,000 SF Lot Land

**ASKING PRICE:** \$319 PSF (\$5,742,000.00)

APN#: 6129-006-020 & 6129-006-021

**ZONING:** LA Unincorporated M2

- Free Standing Industrial Building
- Fenced/Paved Yard area
- No City Business Tax
- 3 Ground Level Doors/4 Bathrooms
- Solar Lighting
- Bonus Unfinished Mezzanine
- Seller Will Carry
- Glass Kiln/Oven
- Close to 110, 405, 91 and 105 Freeways