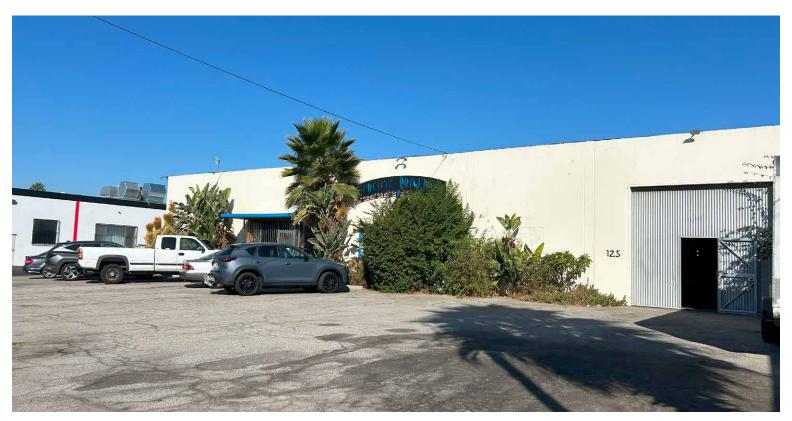

## INDUSTRIAL FOR SALE

125 W. 157TH ST, GARDENA, CA 90248

## **PROPERTY SUMMARY**

**BUILDING SIZE**: ±18,000SF

LOT SIZE: ± 36,000 SF Lot Land

**ASKING PRICE:** \$319 PSF (\$5,742,000.00)

APN#: 6129-006-020 & 6129-006-021

**ZONING:** LA Unincorporated M2

- Free Standing Industrial Building
- Fenced/Paved Yard area
- No City Business Tax
- 3 Ground Level Doors/4 Bathrooms
- Solar Lighting
- Bonus Unfinished Mezzanine
- Seller Will Carry
- Glass Kiln/Oven
- Close to 110, 405, 91 and 105 Freeways