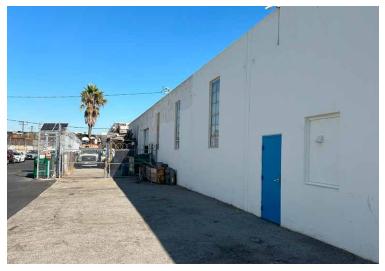

# **INDUSTRIAL FOR SALE**

125 W. 157TH ST, GARDENA, CA 90248

## **PROPERTY SUMMARY**

**BUILDING SIZE**: ±18,000SF

LOT SIZE: ± 36,000 SF Lot Land

**ASKING PRICE:** \$319 PSF (\$5,742,000.00)

APN#: 6129-006-020 & 6129-006-021

**ZONING:** LA Unincorporated M2

- Free Standing Industrial Building
- Fenced/Paved Yard area
- No City Business Tax
- 3 Ground Level Doors/4 Bathrooms
- Solar Lighting
- Bonus Unfinished Mezzanine
- Seller Will Carry
- Glass Kiln/Oven
- Close to 110, 405, 91 and 105 Freeways