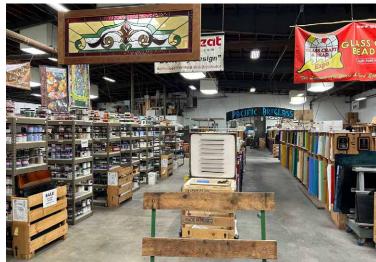

# **INDUSTRIAL FOR SALE**

125 W. 157TH ST, GARDENA, CA 90248

## **PROPERTY SUMMARY**

**BUILDING SIZE**: ±18,000SF

LOT SIZE: ± 36,000 SF Lot Land

**ASKING PRICE:** \$319 PSF (\$5,742,000.00)

APN#: 6129-006-020 & 6129-006-021

**ZONING:** LA Unincorporated M2

- Free Standing Industrial Building
- Fenced/Paved Yard area
- No City Business Tax
- 3 Ground Level Doors/4 Bathrooms
- Solar Lighting
- Bonus Unfinished Mezzanine
- Seller Will Carry
- Glass Kiln/Oven
- Close to 110, 405, 91 and 105 Freeways