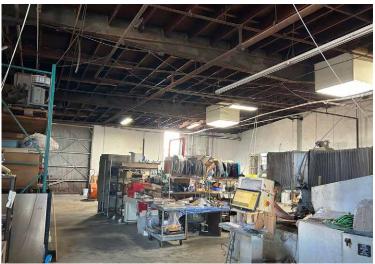

- Free Standing Industrial Building
- Fenced/Paved Yard area
- No City Business Tax
- 3 Ground Level Doors/4 Bathrooms
- Solar Lighting
- Bonus Unfinished Mezzanine
- Glass Kiln/Oven
- Close to 110, 405, 91 and 105 Freeways