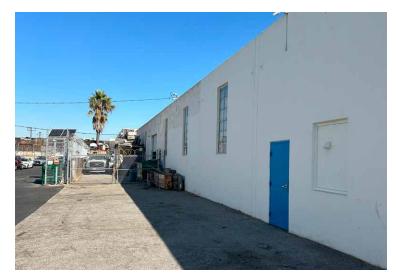

- Free Standing Industrial Building
- Fenced/Paved Yard area
- No City Business Tax
- 3 Ground Level Doors/4 Bathrooms
- Solar Lighting
- Bonus Unfinished Mezzanine
- Glass Kiln/Oven
- Close to 110, 405, 91 and 105 Freeways