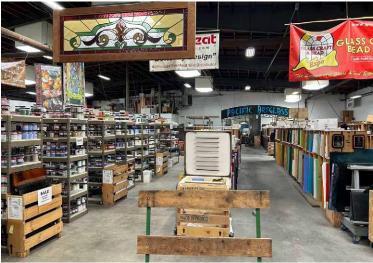

- Free Standing Industrial Building
- Fenced/Paved Yard area
- No City Business Tax
- 3 Ground Level Doors/4 Bathrooms
- Solar Lighting
- Bonus Unfinished Mezzanine
- Glass Kiln/Oven
- Close to 110, 405, 91 and 105 Freeways