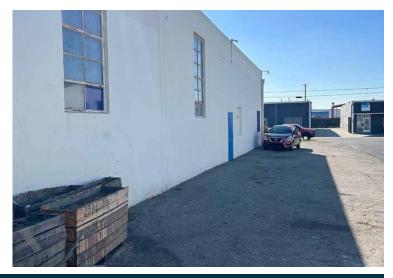

- Free Standing Industrial Building
- Fenced/Paved Yard area
- No City Business Tax
- 3 Ground Level Doors/4 Bathrooms
- Solar Lighting
- Bonus Unfinished Mezzanine
- Glass Kiln/Oven
- Close to 110, 405, 91 and 105 Freeways