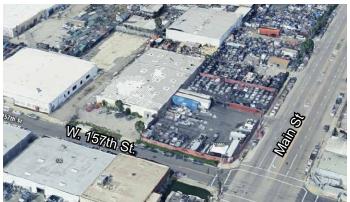

# INDUSTRIAL FOR SALE 125 W. 157TH ST, GARDENA, CA 90248

## **PROPERTY SUMMARY**

| BUILDING SIZE: | ±18,000SF                   |
|----------------|-----------------------------|
| LOT SIZE:      | ± 36,000 SF Lot Land        |
| ASKING PRICE:  | \$319 PSF (\$5,742,000.00)  |
| APN#:          | 6129-006-020 & 6129-006-021 |
| ZONING:        | LA Unincorporated M2        |