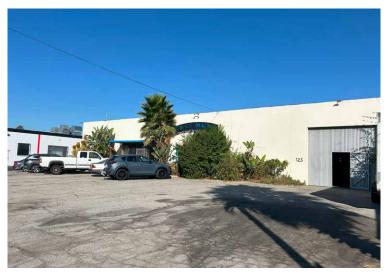

# INDUSTRIAL FOR SALE 125 W. 157TH ST, GARDENA, CA 90248

## **PROPERTY SUMMARY**

| BUILDING SIZE: | ±18,000SF                   |
|----------------|-----------------------------|
| LOT SIZE:      | ± 36,000 SF Lot Land        |
| ASKING PRICE:  | \$319 PSF (\$5,742,000.00)  |
| APN#:          | 6129-006-020 & 6129-006-021 |
| ZONING:        | LA Unincorporated M2        |

- Free Standing Industrial Building
- Fenced/Paved Yard area
- No City Business Tax
- 3 Ground Level Doors/4 Bathrooms
- Solar Lighting
- Bonus Unfinished Mezzanine
- Glass Kiln/Oven
- Close to 110, 405, 91 and 105 Freeways