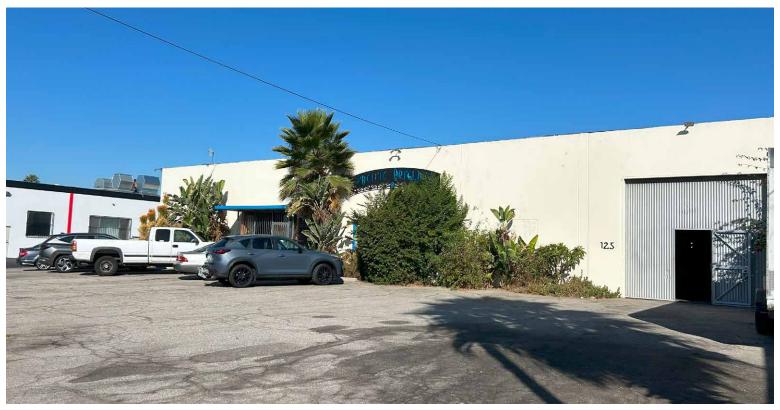

# INDUSTRIAL FOR SALE 125 W. 157TH ST, GARDENA, CA 90248

## **PROPERTY SUMMARY**

| BUILDING SIZE: | ±18,000SF                   |
|----------------|-----------------------------|
| LOT SIZE:      | ± 36,000 SF Lot Land        |
| ASKING PRICE:  | \$319 PSF (\$5,742,000.00)  |
| APN#:          | 6129-006-020 & 6129-006-021 |
| ZONING:        | LA Unincorporated M2        |

- Free Standing Industrial Building
- Fenced/Paved Yard area
- No City Business Tax
- 3 Ground Level Doors/4 Bathrooms
- Solar Lighting
- Bonus Unfinished Mezzanine
- Glass Kiln/Oven
- Close to 110, 405, 91 and 105 Freeways