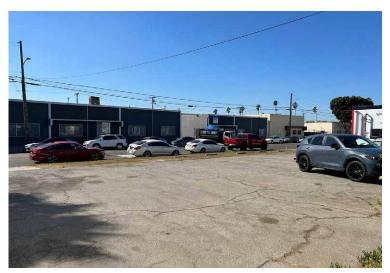

- Free Standing Industrial Building
- Fenced/Paved Yard area
- No City Business Tax
- 3 Ground Level Doors/4 Bathrooms
- Solar Lighting
- Bonus Unfinished Mezzanine
- Glass Kiln/Oven
- Close to 110, 405, 91 and 105 Freeways