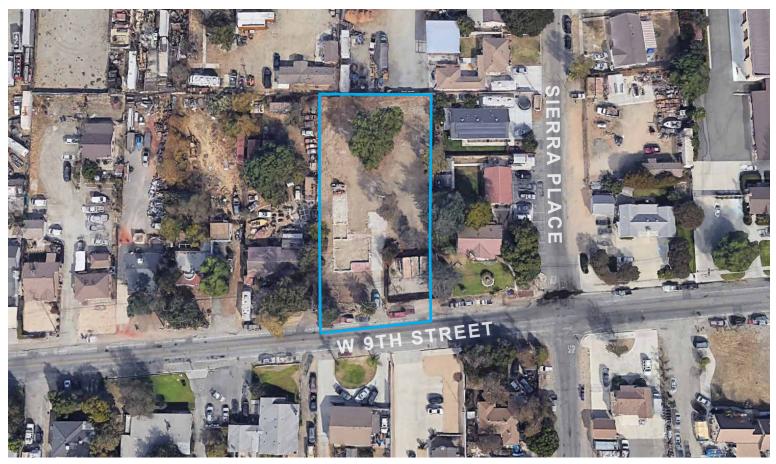

## PROPERTY FEATURES

- AVAILABLE: ±27,896 SF SF (±0.64 Acres) of Land
- ASKING RATE: \$10,000.00 per month (\$0.36 PSF gross)
- ZONING: B/R-MU
  - Truck Parking Possible
  - Fenced Yard with Aggregate
  - Water/Power Possible
  - Close to 10 and 210 Freeways