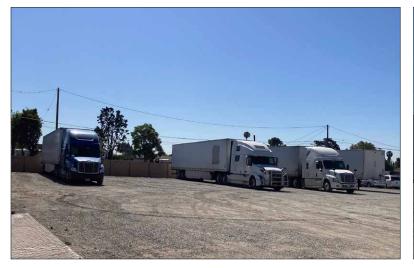

### **PROPERTY DETAILS**

Available: ±39,600 SF of Land Asking Rate: \$0.30 /SF Gross (\$11,880/Mo) Zoning: B/R-MU Term: One (1) Year

Huntington Dr

Huntington Dr

- Fenced yard
- Light Industrial uses
- Water and power available
- Prior Tenant Parked Trucks
- Close to 10 and 210 Freeways