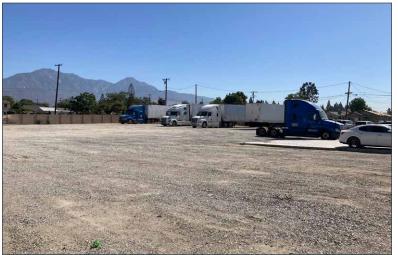

### **PROPERTY DETAILS**

Available: ±39,600 SF of Land Asking Rate: \$0.30 /SF Gross (\$11,880/Mo) Zoning: B/R-MU Term: One (1) Year

Huntington Dr

Huntington Dr

- Fenced yard
- Light Industrial uses
- Water and power available
- Prior Tenant Parked Trucks
- Close to 10 and 210 Freeways