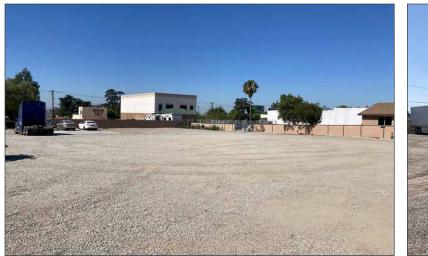

### **PROPERTY DETAILS**

Available: ±39,600 SF of Land Asking Rate: \$0.30 /SF Gross (\$11,880/Mo) Zoning: B/R-MU Term: One (1) Year

Huntington Dr

Huntington Dr

- Fenced yard
- Light Industrial uses
- Water and power available
- Prior Tenant Parked Trucks
- Close to 10 and 210 Freeways