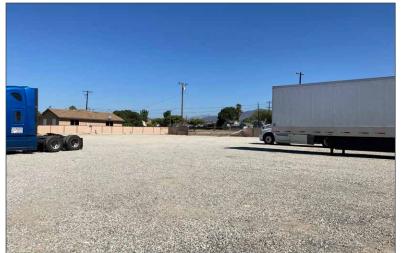

### **PROPERTY DETAILS**

Available: ±39,600 SF of Land Asking Rate: \$0.30 /SF Gross (\$11,880/Mo) Zoning: B/R-MU Term: One (1) Year

Huntington Dr

Huntington Dr

- Fenced yard
- Light Industrial uses
- Water and power available
- Prior Tenant Parked Trucks
- Close to 10 and 210 Freeways