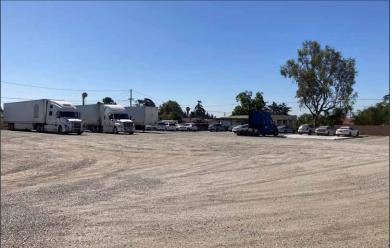

### **PROPERTY DETAILS**

Available: ±39,600 SF of Land Asking Rate: \$0.30 /SF Gross (\$11,880/Mo) Zoning: B/R-MU Term: One (1) Year

Huntington Dr

Huntington Dr

- Fenced yard
- Light Industrial uses
- Water and power available
- Prior Tenant Parked Trucks
- Close to 10 and 210 Freeways