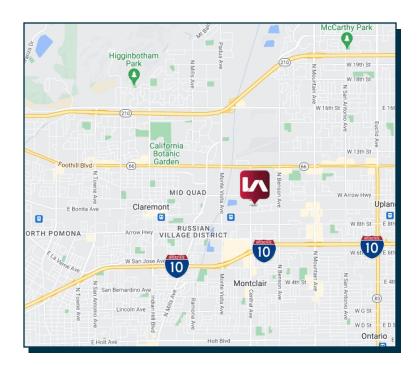

# LAND FOR LEASE 1910 HUNTINGTON DR., UPLAND, CA 91786

untington Dr

Huntington Dr

### **PROPERTY DETAILS**

Available: ±39,600 SF of Land Asking Rate: \$0.30 /SF Gross (\$11,880/Mo) Zoning: B/R-MU Term: One (1) Year

Huntington Dr

Huntington Dr

- Fenced yard
- Light Industrial uses
- Water and power available
- Prior Tenant Parked Trucks
- Close to 10 and 210 Freeways