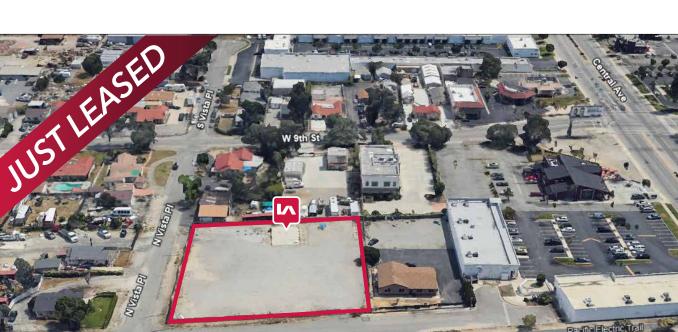

# LAND FOR LEASE 1910 HUNTINGTON DR., UPLAND, CA 91786

untington Dr

Huntington Dr

### **PROPERTY DETAILS**

Available: ±39,600 SF of Land Asking Rate: \$0.30 /SF Gross (\$11,880/Mo) Zoning: B/R-MU Term: One (1) Year

Huntington Dr

Huntington Dr

- Fenced yard
- Light Industrial uses
- Water and power available
- Prior Tenant Parked Trucks
- Close to 10 and 210 Freeways