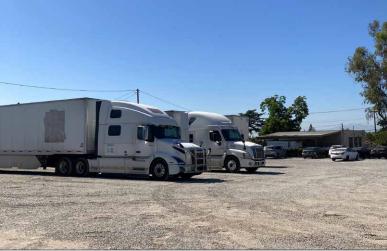

### **PROPERTY DETAILS**

Available: ±39,600 SF of Land Asking Rate: \$0.30 /SF Gross (\$11,880/Mo) Zoning: B/R-MU Term: One (1) Year

Huntington Dr

Huntington Dr

- Fenced yard
- Light Industrial uses
- Water and power available
- Prior Tenant Parked Trucks
- Close to 10 and 210 Freeways