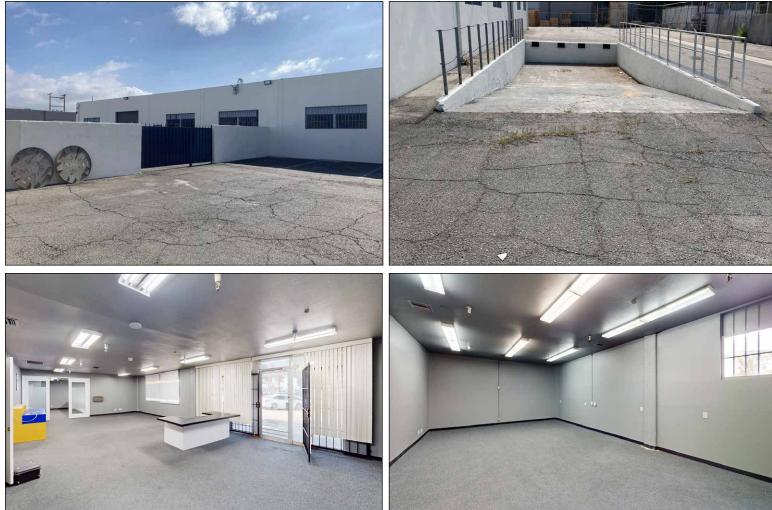

COMMERCIAL REAL ESTATE SERVICES

| AVAILABLE:  | ±27,750 SF Bldg on ±77,145 SF Lot                   |
|-------------|-----------------------------------------------------|
| PRICE:      | \$9.1M                                              |
| LEASE RATE: | \$1.30 / SF NNN (\$36,075.00 / Mo)<br>+ \$0.16 OPEX |
| APN#:       | 7102-020-001                                        |
| TERM:       | 3-5 Years                                           |
| ZONING:     | M2                                                  |

- Large Fenced and Paved Gated Yard
- Two (2) Dock High Loading Doors
- 14'-17' Clear Height
- Free Standing Building
- **High Visibility**
- Close to 91 & 710 Freeways