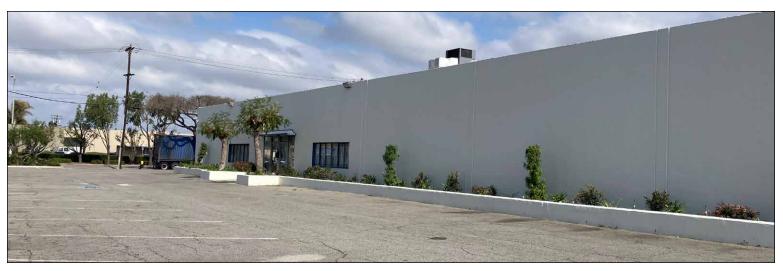

- Large Fenced and Paved Gated Yard
- Two (2) Dock High Loading Doors
- 14'-17' Clear Height
- Free Standing Building
- **High Visibility**
- Close to 91 & 710 Freeways