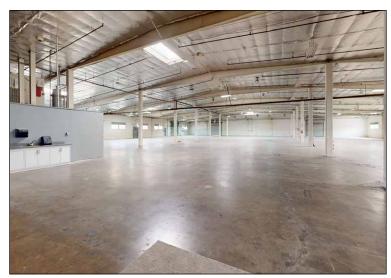

COMMERCIAL REAL ESTATE SERVICES

| AVAILABLE:  | ±27,750 SF Bldg on ±77,145 SF Lot                   |
|-------------|-----------------------------------------------------|
| PRICE:      | \$9.1M                                              |
| LEASE RATE: | \$1.30 / SF NNN (\$36,075.00 / Mo)<br>+ \$0.16 OPEX |
| APN#:       | 7102-020-001                                        |
| TERM:       | 3-5 Years                                           |
| ZONING:     | M2                                                  |

- Large Fenced and Paved Gated Yard
- Two (2) Dock High Loading Doors
- 14'-17' Clear Height
- Free Standing Building
- **High Visibility**
- Close to 91 & 710 Freeways