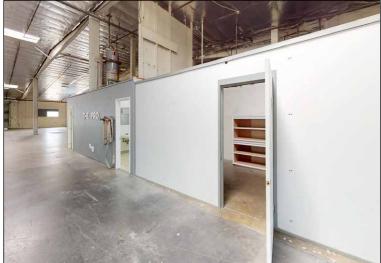

COMMERCIAL REAL ESTATE SERVICES

| AVAILABLE:  | ±27,750 SF Bldg on ±77,145 SF Lot                   |
|-------------|-----------------------------------------------------|
| PRICE:      | \$9.1M                                              |
| LEASE RATE: | \$1.30 / SF NNN (\$36,075.00 / Mo)<br>+ \$0.16 OPEX |
| APN#:       | 7102-020-001                                        |
| TERM:       | 3-5 Years                                           |
| ZONING:     | M2                                                  |

- Large Fenced and Paved Gated Yard
- Two (2) Dock High Loading Doors
- 14'-17' Clear Height
- Free Standing Building
- **High Visibility**
- Close to 91 & 710 Freeways