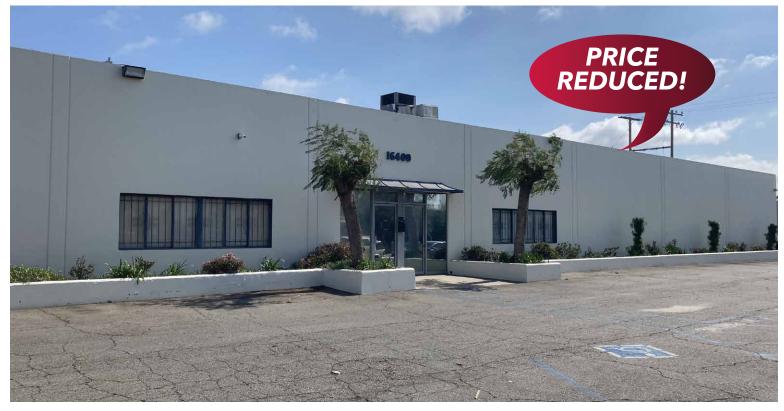

COMMERCIAL REAL ESTATE SERVICES

| AVAILABLE:  | ±27,750 SF Bldg on ±77,145 SF Lot                   |
|-------------|-----------------------------------------------------|
| PRICE:      | \$9.1M                                              |
| LEASE RATE: | \$1.30 / SF NNN (\$36,075.00 / Mo)<br>+ \$0.16 OPEX |
| APN#:       | 7102-020-001                                        |
| TERM:       | 3-5 Years                                           |
| ZONING:     | M2                                                  |

- Large Fenced and Paved Gated Yard
- Two (2) Dock High Loading Doors
- 14'-17' Clear Height
- Free Standing Building
- **High Visibility**
- Close to 91 & 710 Freeways