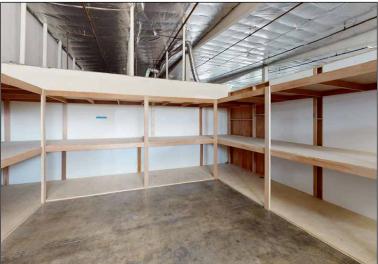

COMMERCIAL REAL ESTATE SERVICES

| AVAILABLE:  | ±27,750 SF Bldg on ±77,145 SF Lot                   |
|-------------|-----------------------------------------------------|
| PRICE:      | \$9.1M                                              |
| LEASE RATE: | \$1.30 / SF NNN (\$36,075.00 / Mo)<br>+ \$0.16 OPEX |
| APN#:       | 7102-020-001                                        |
| TERM:       | 3-5 Years                                           |
| ZONING:     | M2                                                  |

- Large Fenced and Paved Gated Yard
- Two (2) Dock High Loading Doors
- 14'-17' Clear Height
- Free Standing Building
- **High Visibility**
- Close to 91 & 710 Freeways