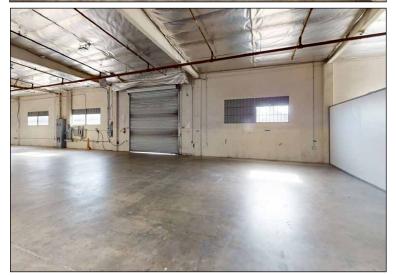

COMMERCIAL REAL ESTATE SERVICES

| AVAILABLE:  | ±27,750 SF Bldg on ±77,145 SF Lot                   |
|-------------|-----------------------------------------------------|
| PRICE:      | \$9.1M                                              |
| LEASE RATE: | \$1.30 / SF NNN (\$36,075.00 / Mo)<br>+ \$0.16 OPEX |
| APN#:       | 7102-020-001                                        |
| TERM:       | 3-5 Years                                           |
| ZONING:     | M2                                                  |

- Large Fenced and Paved Gated Yard
- Two (2) Dock High Loading Doors
- 14'-17' Clear Height
- Free Standing Building
- **High Visibility**
- Close to 91 & 710 Freeways