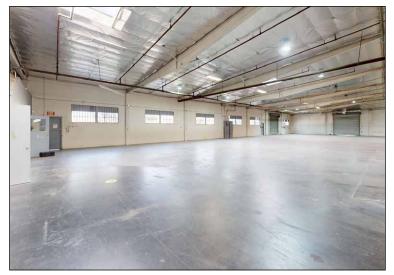

COMMERCIAL REAL ESTATE SERVICES

| AVAILABLE:  | ±27,750 SF Bldg on ±77,145 SF Lot                   |
|-------------|-----------------------------------------------------|
| PRICE:      | \$9.1M                                              |
| LEASE RATE: | \$1.30 / SF NNN (\$36,075.00 / Mo)<br>+ \$0.16 OPEX |
| APN#:       | 7102-020-001                                        |
| TERM:       | 3-5 Years                                           |
| ZONING:     | M2                                                  |

- Large Fenced and Paved Gated Yard
- Two (2) Dock High Loading Doors
- 14'-17' Clear Height
- Free Standing Building
- **High Visibility**
- Close to 91 & 710 Freeways