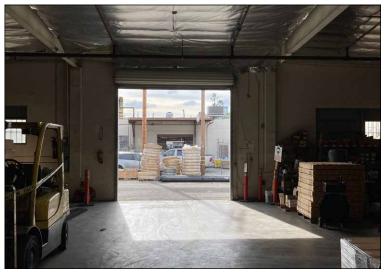

COMMERCIAL REAL ESTATE SERVICES

| AVAILABLE:  | ±27,750 SF Bldg on ±77,145 SF Lot                   |
|-------------|-----------------------------------------------------|
| PRICE:      | \$9.1M                                              |
| LEASE RATE: | \$1.30 / SF NNN (\$36,075.00 / Mo)<br>+ \$0.16 OPEX |
| APN#:       | 7102-020-001                                        |
| TERM:       | 3-5 Years                                           |
| ZONING:     | M2                                                  |

- Large Fenced and Paved Gated Yard
- Two (2) Dock High Loading Doors
- 14'-17' Clear Height
- Free Standing Building
- **High Visibility**
- Close to 91 & 710 Freeways