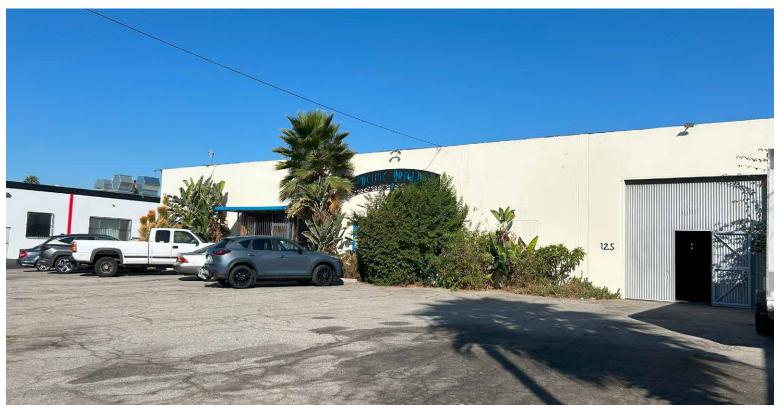

# INDUSTRIAL FOR SALE 125 W. 157TH ST, GARDENA, CA 90248

## **PROPERTY SUMMARY**

| BUILDING SIZE: | ±18,000SF                   |
|----------------|-----------------------------|
| LOT SIZE:      | ± 36,000 SF Lot Land        |
| ASKING PRICE:  | \$298 PSF (\$5,364,000.00)  |
| APN#:          | 6129-006-020 & 6129-006-021 |
| ZONING:        | LA Unincorporated M2        |

- Free Standing Industrial Building
- Fenced/Paved Yard area
- No City Business Tax
- 3 Ground Level Doors/4 Bathrooms
- Solar Lighting
- Bonus Unfinished Mezzanine
- Glass Kiln/Oven
- Close to 110, 405, 91 and 105 Freeways