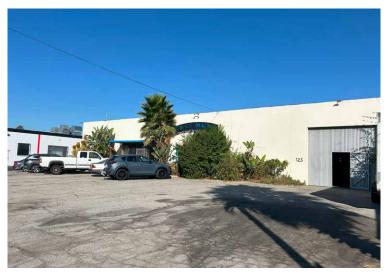

# INDUSTRIAL FOR SALE 125 W. 157TH ST, GARDENA, CA 90248

## **PROPERTY SUMMARY**

| BUILDING SIZE: | ±18,000SF                   |
|----------------|-----------------------------|
| LOT SIZE:      | ± 36,000 SF Lot Land        |
| ASKING PRICE:  | \$298 PSF (\$5,364,000.00)  |
| APN#:          | 6129-006-020 & 6129-006-021 |
| ZONING:        | LA Unincorporated M2        |

- Free Standing Industrial Building
- Fenced/Paved Yard area
- No City Business Tax
- 3 Ground Level Doors/4 Bathrooms
- Solar Lighting
- Bonus Unfinished Mezzanine
- Glass Kiln/Oven
- Close to 110, 405, 91 and 105 Freeways