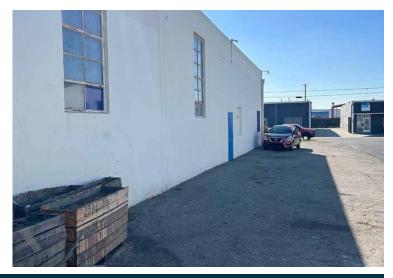

# INDUSTRIAL FOR SALE 125 W. 157TH ST, GARDENA, CA 90248

## **PROPERTY SUMMARY**

| BUILDING SIZE: | ±18,000SF                   |
|----------------|-----------------------------|
| LOT SIZE:      | ± 36,000 SF Lot Land        |
| ASKING PRICE:  | \$298 PSF (\$5,364,000.00)  |
| APN#:          | 6129-006-020 & 6129-006-021 |
| ZONING:        | LA Unincorporated M2        |

- Free Standing Industrial Building
- Fenced/Paved Yard area
- No City Business Tax
- 3 Ground Level Doors/4 Bathrooms
- Solar Lighting
- Bonus Unfinished Mezzanine
- Glass Kiln/Oven
- Close to 110, 405, 91 and 105 Freeways