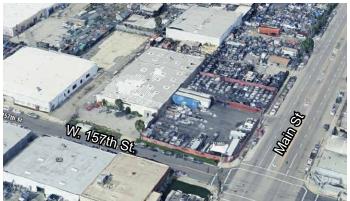

# INDUSTRIAL FOR SALE 125 W. 157TH ST, GARDENA, CA 90248

## **PROPERTY SUMMARY**

| BUILDING SIZE: | ±18,000SF                   |
|----------------|-----------------------------|
| LOT SIZE:      | ± 36,000 SF Lot Land        |
| ASKING PRICE:  | \$298 PSF (\$5,364,000.00)  |
| APN#:          | 6129-006-020 & 6129-006-021 |
| ZONING:        | LA Unincorporated M2        |