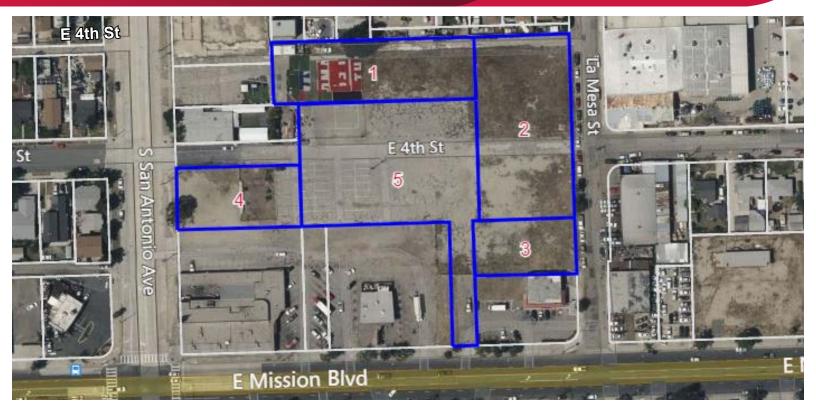

## LAND FOR LEASE 353 LA MESA ST. | POMONA, CA 91766

## PROPERTY SUMMARY

| AVAILABLE: | ±43,560 SF – ±113,879            |
|------------|----------------------------------|
| APN#:      | 8326-009-013, 014, 016, 017, 021 |
| ZONING:    | M1 & Corridors Specific Plan     |

- Multiple Sizes Possible
- Partially Paved
- Water & Trash Available
- Close to 10, 71 and 60 Freeways
- M1 zoning permitted uses: <u>Click Here</u>

FOR MORE INFORMATION, PLEASE CONTACT: