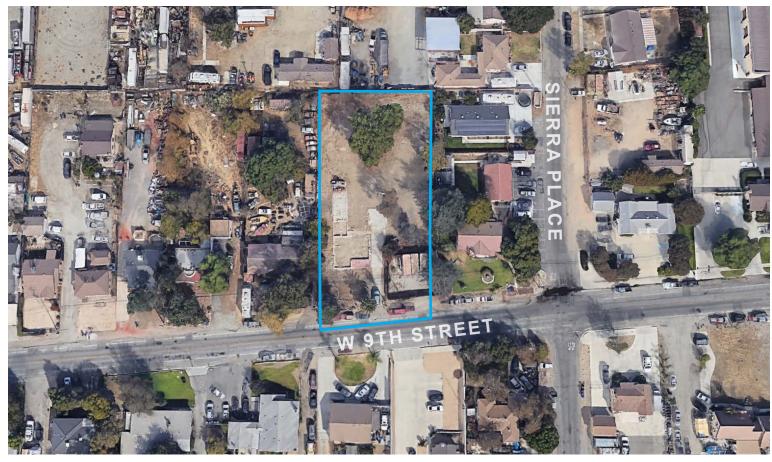

## LAND FOR LEASE

1739 WEST 9TH STREET, UPLAND, CA 91748

## PROPERTY FEATURES

**AVAILABLE:** ±27,896 SF

(±0.64 Acres) of Land

\$7,500 (\$0.27 PSF Gross) Per Month **ASKING RATE:** 

**ZONING:** B/R-MU

· Short Term Lease

· Truck Parking Possible

· Fenced Yard with Aggregate

Water/Power Possible

Close to 10 and 210 Freeways