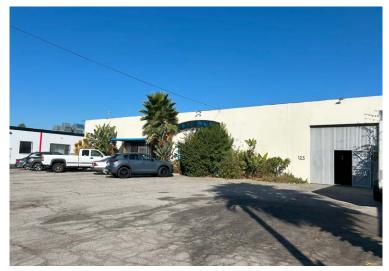

## INDUSTRIAL FOR SALE

125 W. 157TH ST, GARDENA, CA 90248

## **PROPERTY SUMMARY**

**BUILDING SIZE**: ±18,000SF

LOT SIZE: ± 36,000 SF Lot Land

**ASKING PRICE:** \$298 PSF (\$5,364,000.00)

APN#: 6129-006-020 & 6129-006-021

**ZONING:** LA Unincorporated M2

- Free Standing Industrial Building
- Fenced/Paved Yard area
- No City Business Tax
- 3 Ground Level Doors/4 Bathrooms
- Solar Lighting
- Bonus Unfinished Mezzanine
- Dock High Possible
- Glass Kiln/Oven
- Close to 110, 405, 91 and 105 Freeways