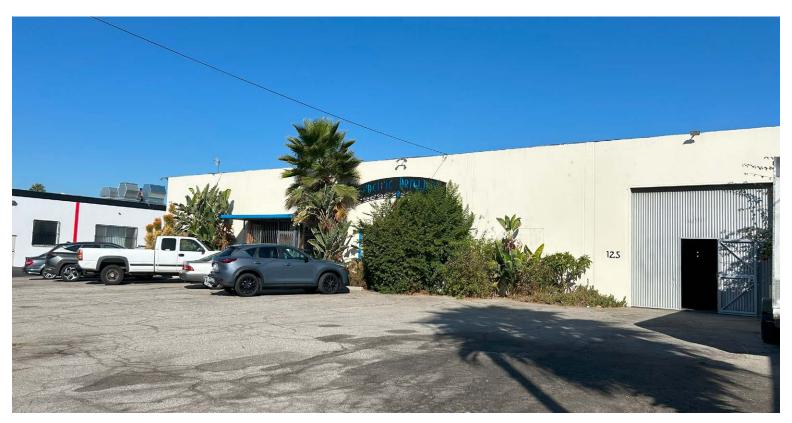

## INDUSTRIAL FOR SALE

125 W. 157TH ST, GARDENA, CA 90248

## **PROPERTY SUMMARY**

**BUILDING SIZE**: ±18,000SF

LOT SIZE: ± 36,000 SF Lot Land

**ASKING PRICE:** \$298 PSF (\$5,364,000.00)

APN#: 6129-006-020 & 6129-006-021

**ZONING:** LA Unincorporated M2

- Free Standing Industrial Building
- Fenced/Paved Yard area
- No City Business Tax
- 3 Ground Level Doors/4 Bathrooms
- Solar Lighting
- Bonus Unfinished Mezzanine
- Dock High Possible
- Glass Kiln/Oven
- Close to 110, 405, 91 and 105 Freeways