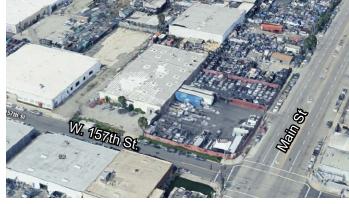

## INDUSTRIAL FOR SALE

125 W. 157TH ST, GARDENA, CA 90248

## **PROPERTY SUMMARY**

**BUILDING SIZE**: ±18,000SF

LOT SIZE: ± 36,000 SF Lot Land

**ASKING PRICE:** \$298 PSF (\$5,364,000.00)

APN#: 6129-006-020 & 6129-006-021

**ZONING:** LA Unincorporated M2

- Free Standing Industrial Building
- Fenced/Paved Yard area
- No City Business Tax
- 3 Ground Level Doors/4 Bathrooms
- Solar Lighting
- Bonus Unfinished Mezzanine
- Dock High Possible
- Glass Kiln/Oven
- Close to 110, 405, 91 and 105 Freeways