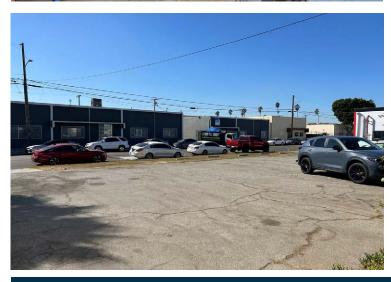

## **PROPERTY SUMMARY**

**BUILDING SIZE**: ±18,000SF

LOT SIZE: ± 36,000 SF Lot Land

**ASKING PRICE:** \$298 PSF (\$5,364,000.00)

APN#: 6129-006-020 & 6129-006-021

**ZONING:** LA Unincorporated M2

- Free Standing Industrial Building
- Fenced/Paved Yard area
- No City Business Tax
- 3 Ground Level Doors/4 Bathrooms
- Solar Lighting
- Bonus Unfinished Mezzanine
- Dock High Possible
- Glass Kiln/Oven
- Close to 110, 405, 91 and 105 Freeways