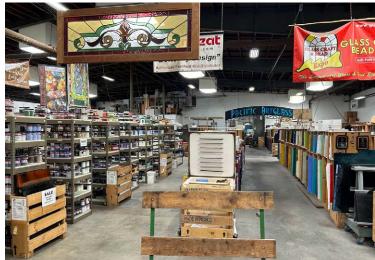

## **PROPERTY SUMMARY**

**BUILDING SIZE**: ±18,000SF

LOT SIZE: ± 36,000 SF Lot Land

**ASKING PRICE:** \$298 PSF (\$5,364,000.00)

APN#: 6129-006-020 & 6129-006-021

**ZONING:** LA Unincorporated M2

- Free Standing Industrial Building
- Fenced/Paved Yard area
- No City Business Tax
- 3 Ground Level Doors/4 Bathrooms
- Solar Lighting
- Bonus Unfinished Mezzanine
- Dock High Possible
- Glass Kiln/Oven
- Close to 110, 405, 91 and 105 Freeways