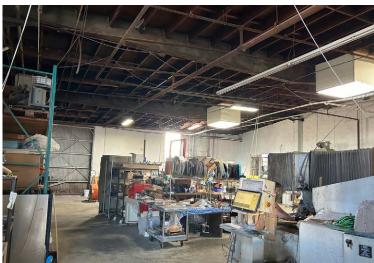

## **PROPERTY SUMMARY**

**BUILDING SIZE**: ±18,000SF

LOT SIZE: ± 36,000 SF Lot Land

**ASKING PRICE:** \$298 PSF (\$5,364,000.00)

APN#: 6129-006-020 & 6129-006-021

**ZONING:** LA Unincorporated M2

- Free Standing Industrial Building
- Fenced/Paved Yard area
- No City Business Tax
- 3 Ground Level Doors/4 Bathrooms
- Solar Lighting
- Bonus Unfinished Mezzanine
- Dock High Possible
- Glass Kiln/Oven
- Close to 110, 405, 91 and 105 Freeways