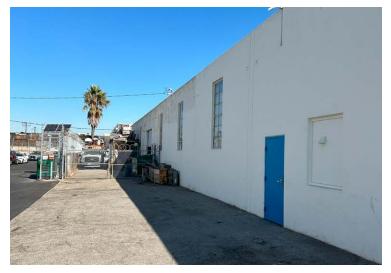

## **PROPERTY SUMMARY**

**BUILDING SIZE**: ±18,000SF

LOT SIZE: ± 36,000 SF Lot Land

**ASKING PRICE:** \$298 PSF (\$5,364,000.00)

APN#: 6129-006-020 & 6129-006-021

**ZONING:** LA Unincorporated M2

- Free Standing Industrial Building
- Fenced/Paved Yard area
- No City Business Tax
- 3 Ground Level Doors/4 Bathrooms
- Solar Lighting
- Bonus Unfinished Mezzanine
- Dock High Possible
- Glass Kiln/Oven
- Close to 110, 405, 91 and 105 Freeways