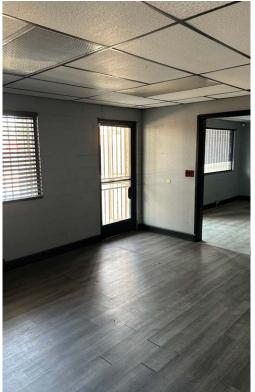

### **PROPERTY SUMMARY**

**BUILDING SIZE:** ±6,670 SF **LOT SIZE:** ± 0.3 Acres RATE: \$1.50 Net **TERMS:** 3-5 years

APN# 7271-009-005

**ZONING:** IG

- Secured Fenced and Paved Yard
- Adjacent To Port Of Long Beach
- Two (2) Street Accesses
- Four (4) Loading Doors
- High Quality Building Divisible To Two (2) Units
- Immediate 710 Freeway Access