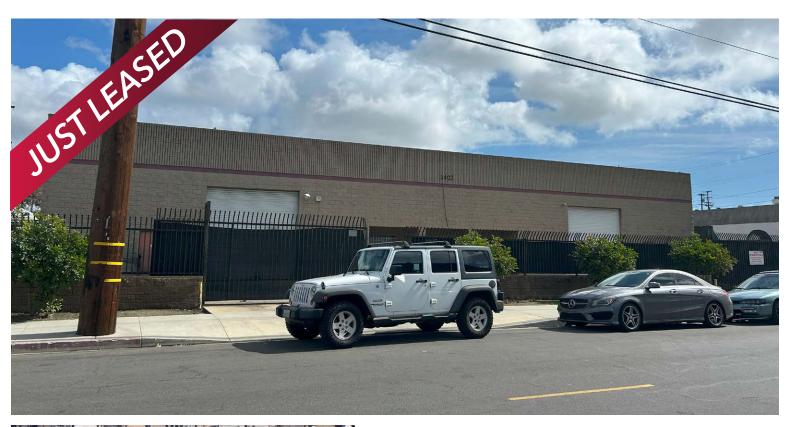

## INDUSTRIAL FOR LEASE

**1402 & 1404 DAISY AVE.** | LONG BEACH, CA 90813

### **PROPERTY SUMMARY**

**BUILDING SIZE:** ±6,670 SF **LOT SIZE:** ± 0.3 Acres RATE: \$1.50 Net **TERMS:** 3-5 years

APN# 7271-009-005

**ZONING:** IG

- Secured Fenced and Paved Yard
- Adjacent To Port Of Long Beach
- Two (2) Street Accesses
- Four (4) Loading Doors
- High Quality Building Divisible To Two (2) Units
- Immediate 710 Freeway Access