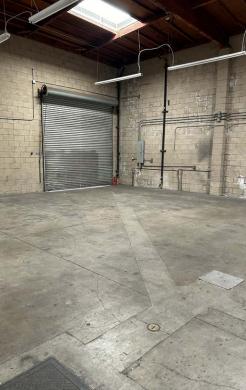

### **PROPERTY SUMMARY**

**BUILDING SIZE:** ±6,670 SF **LOT SIZE:** ± 0.3 Acres RATE: \$1.50 Net **TERMS:** 3-5 years

APN# 7271-009-005

**ZONING:** IG

- Secured Fenced and Paved Yard
- Adjacent To Port Of Long Beach
- Two (2) Street Accesses
- Four (4) Loading Doors
- High Quality Building Divisible To Two (2) Units
- Immediate 710 Freeway Access