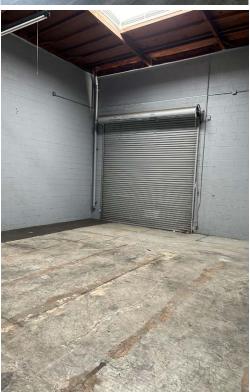

### **PROPERTY SUMMARY**

**BUILDING SIZE:** ±6,670 SF **LOT SIZE:** ± 0.3 Acres RATE: \$1.50 Net **TERMS:** 3-5 years

APN# 7271-009-005

**ZONING:** IG

- Secured Fenced and Paved Yard
- Adjacent To Port Of Long Beach
- Two (2) Street Accesses
- Four (4) Loading Doors
- High Quality Building Divisible To Two (2) Units
- Immediate 710 Freeway Access