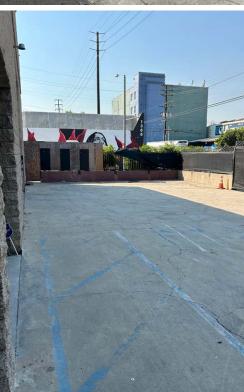

### **PROPERTY SUMMARY**

**BUILDING SIZE:** ±6,670 SF **LOT SIZE:** ± 0.3 Acres RATE: \$1.50 Net **TERMS:** 3-5 years

APN# 7271-009-005

**ZONING:** IG

- Secured Fenced and Paved Yard
- Adjacent To Port Of Long Beach
- Two (2) Street Accesses
- Four (4) Loading Doors
- High Quality Building Divisible To Two (2) Units
- Immediate 710 Freeway Access