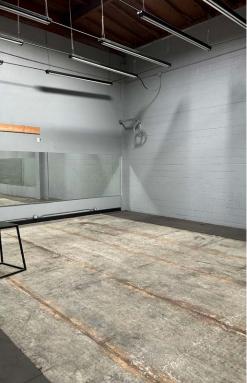

### **PROPERTY SUMMARY**

**BUILDING SIZE:** ±6,670 SF **LOT SIZE:** ± 0.3 Acres RATE: \$1.50 Net **TERMS:** 3-5 years

APN# 7271-009-005

**ZONING:** IG

- Secured Fenced and Paved Yard
- Adjacent To Port Of Long Beach
- Two (2) Street Accesses
- Four (4) Loading Doors
- High Quality Building Divisible To Two (2) Units
- Immediate 710 Freeway Access