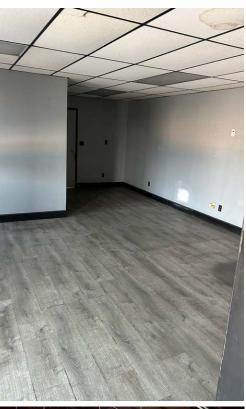

### **PROPERTY SUMMARY**

**BUILDING SIZE:** ±6,670 SF **LOT SIZE:** ± 0.3 Acres RATE: \$1.50 Net **TERMS:** 3-5 years

APN# 7271-009-005

**ZONING:** IG

- Secured Fenced and Paved Yard
- Adjacent To Port Of Long Beach
- Two (2) Street Accesses
- Four (4) Loading Doors
- High Quality Building Divisible To Two (2) Units
- Immediate 710 Freeway Access